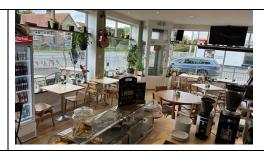

## Heaven Coffee House Expansion

Heaven Coffee House, located in Backwell, has been in operation for just over a year. The café was initially only able to open in the mornings with a limited coffee and cake offering due to the lack of essential kitchen equipment. Rural England Prosperity funding has enabled the café to increase its hours and expand its offering through the purchase of a range of essential kitchen equipment for the front of house and main kitchen. The kitchen upgrade now enables the cafe to provide a wider range of products including hot food such as breakfast and lunch and to expand into an evening bistro. Extending the hours makes the cafe a more attractive meeting place. The cafe has ambitions to host a range of meetings and events such as parent and toddler, knitting groups, craft groups and workshops.