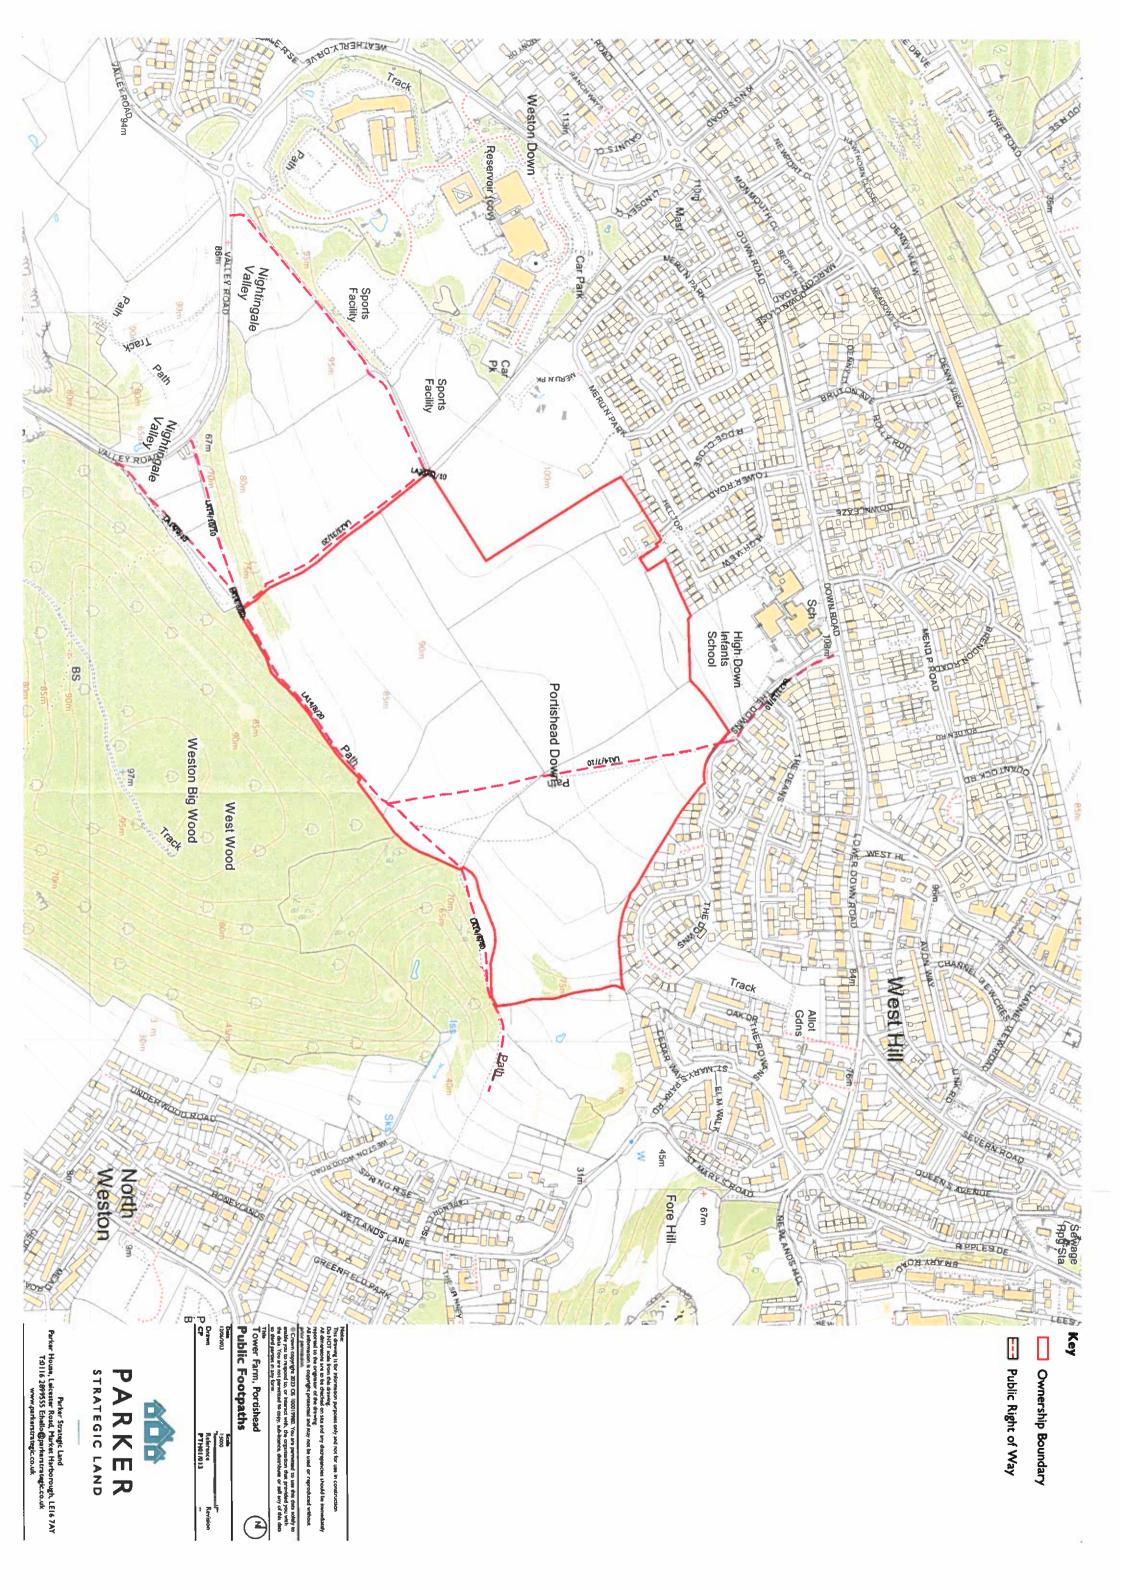

# NOTICE OF LANDOWNER DEPOSITS UNDER SECTION 31(6) OF THE HIGHWAYS ACT 1980 AND SECTION 15A(1) OF THE COMMONS ACT 2006

An application to deposit a map and statement under section 31(6) of the Highways Act 1980 and section 15A(1) of the Commons Act 2006 has been made in relation to the land described below and shown edged red on the accompanying map.

## **Land at Tower Farm**

The area shown red on the submitted map is within the Portishead town boundary and is included in the following postcode areas:

### ST455755

The deposit was submitted by Hamish Byers in behalf of Parkers of Leicester Ltd and HGO Investment Ltd. The completed Landowner and Highways Statement and map deposits were received by this authority on 21 June 2023.