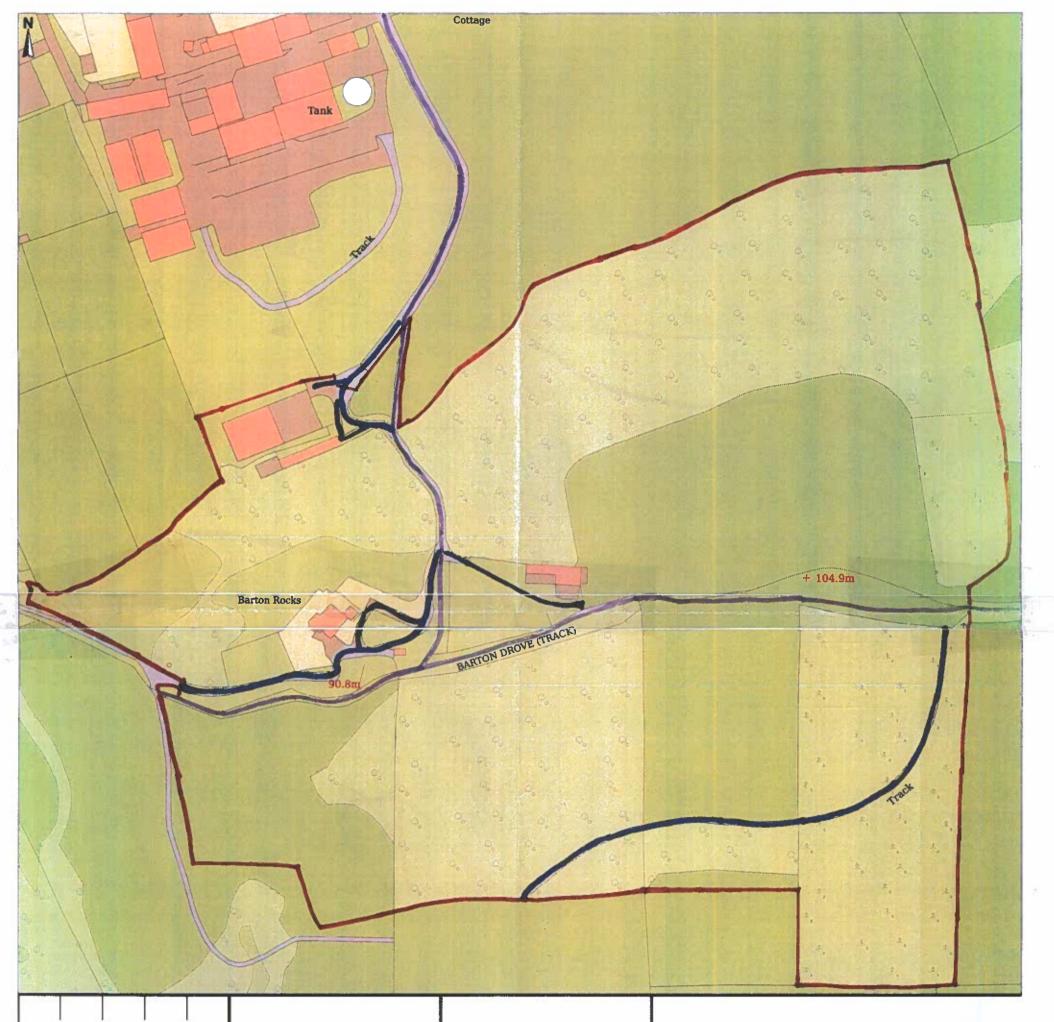

#### **Description of the land**

Land at Barton Rocks, Barton

The area shown red on the submitted map is within the Winscombe and Sandford town boundary and is included in the following postcode areas:

#### ST398562, ST398563, ST398564, ST398565

The deposit was submitted by Mr D and Mrs E Aravantinos. The completed Landowner and Highways Statement and map deposits were received by this authority on 28 May 2024.