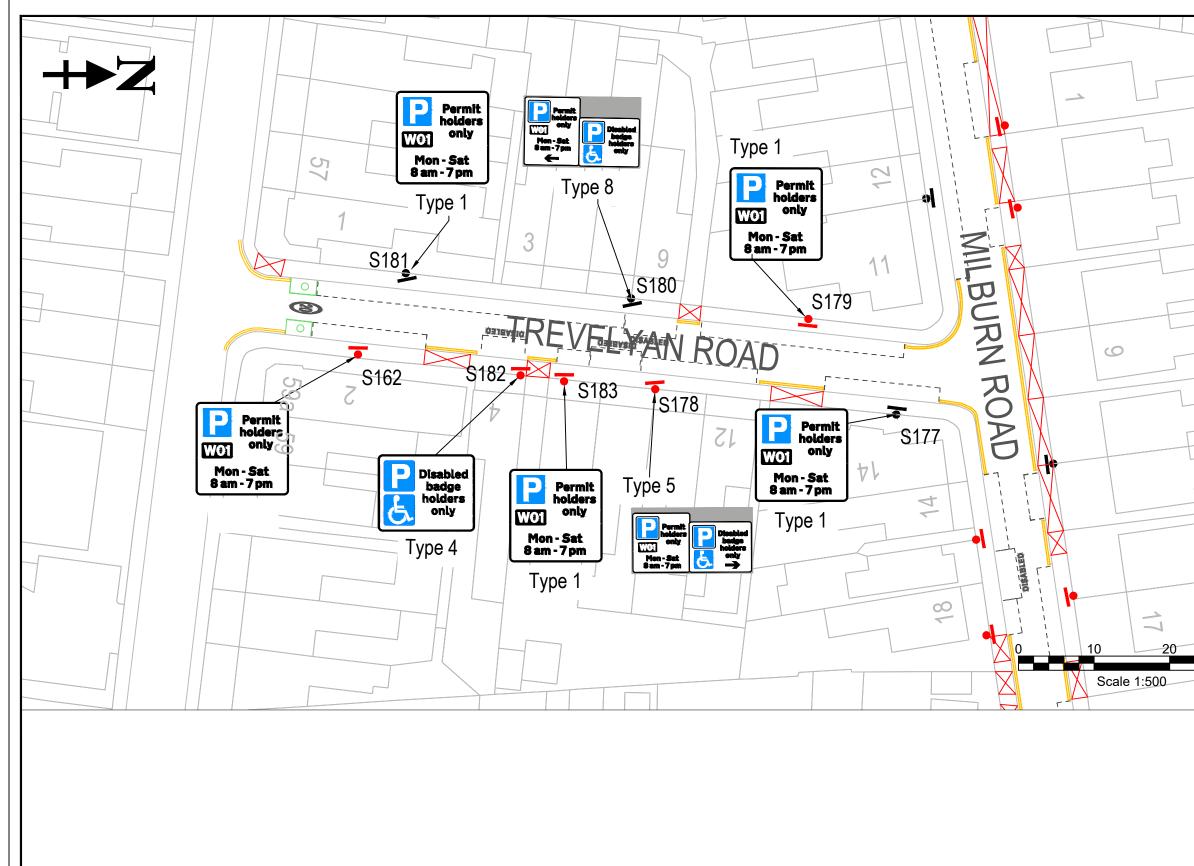

|    | ROAD MARKING KEY                                                                                                                                                                                                                                                                                                                              |                                                          |                   |  |
|----|-----------------------------------------------------------------------------------------------------------------------------------------------------------------------------------------------------------------------------------------------------------------------------------------------------------------------------------------------|----------------------------------------------------------|-------------------|--|
|    | diag <u>. no (width)</u> Lay new white r                                                                                                                                                                                                                                                                                                      | oad marki                                                | ngs               |  |
|    | diag. no (width)<br>Lay new primrose yellow road<br>markings<br>Note : All existing road lineage not shown within<br>the proposed drawing<br>is to be removed as per instruction with NSC                                                                                                                                                     |                                                          |                   |  |
|    | officer.In accordance with site Clearance<br>drawings .<br>STREET FURNITURE KEY                                                                                                                                                                                                                                                               |                                                          |                   |  |
|    | New sign on existing post (non-electrical)                                                                                                                                                                                                                                                                                                    |                                                          |                   |  |
| 1  | <ul> <li>Existing lamp column</li> </ul>                                                                                                                                                                                                                                                                                                      |                                                          |                   |  |
|    | New Sign & post (non e                                                                                                                                                                                                                                                                                                                        | <ul> <li>New Sign &amp; post (non electrical)</li> </ul> |                   |  |
|    | New Sign (Mounted to wall)                                                                                                                                                                                                                                                                                                                    |                                                          |                   |  |
|    | © Crown copyright and database rights 2025 Ordnance<br>Survey 100023397. You are permitted to use this data<br>solely to enable you to respond to, or interact with, the<br>organisation that provided you with the data. You are not<br>permitted to copy, sub-licence, distribute or sell any of<br>this data to third parties in any form. |                                                          |                   |  |
|    | A EXAMPLE<br>Rev Description                                                                                                                                                                                                                                                                                                                  | 01/01/25<br>Date                                         | ANO<br>By         |  |
| 30 | 30<br>30<br>Somerset<br>Council<br>PLACE DIRECTORATE<br>Castlewood, Tickenham Road, Clevedon, BS21 6BD<br>Client D&E<br>Project<br>WESTON-SUPER-MARE<br>PILOT RESIDENT PARKING<br>SCHEME<br>Drawing<br>TREVELYAN ROAD<br>SIGNS AND LINES<br>Status *CONSULTATION*                                                                             |                                                          |                   |  |
|    |                                                                                                                                                                                                                                                                                                                                               |                                                          |                   |  |
|    |                                                                                                                                                                                                                                                                                                                                               |                                                          |                   |  |
|    |                                                                                                                                                                                                                                                                                                                                               |                                                          |                   |  |
|    |                                                                                                                                                                                                                                                                                                                                               |                                                          |                   |  |
|    | DrawnDate<br>JGDate<br>JAN 2025ScaCheckedDate<br>JAN 2025Preid                                                                                                                                                                                                                                                                                | 1:500                                                    | @A3<br>Final<br>X |  |
|    | Dwg Size Drawing No<br>A3 IT0232-P04                                                                                                                                                                                                                                                                                                          |                                                          | Rev<br>*          |  |