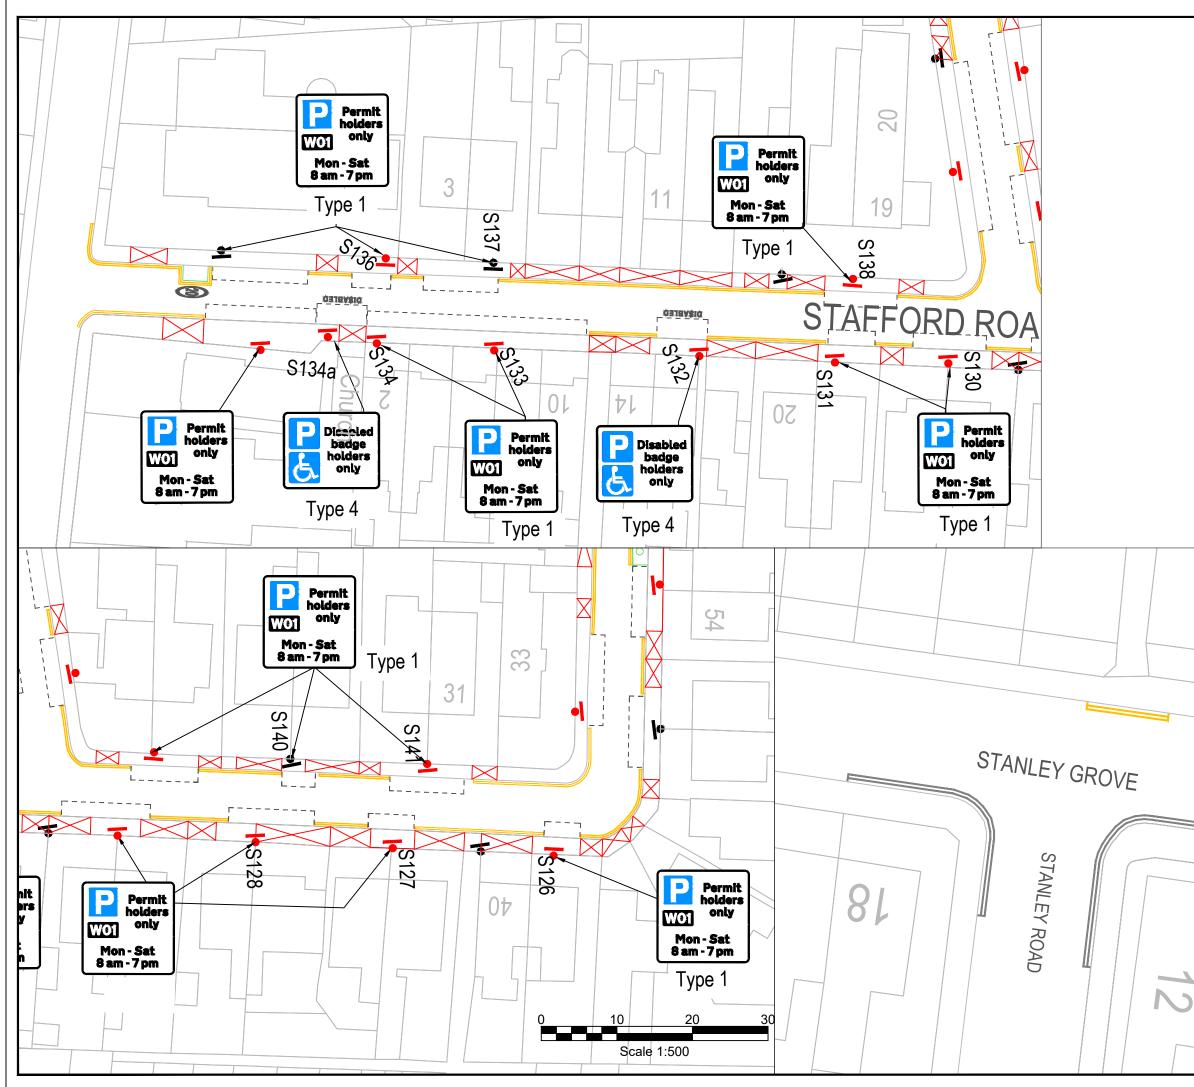

|  | ROAD MARKING KEY                                                                                                                                                                                                                                                                                                                              |                                                                                                                                                                                    |                              |                             |                 |           |  |
|--|-----------------------------------------------------------------------------------------------------------------------------------------------------------------------------------------------------------------------------------------------------------------------------------------------------------------------------------------------|------------------------------------------------------------------------------------------------------------------------------------------------------------------------------------|------------------------------|-----------------------------|-----------------|-----------|--|
|  | diag. no (                                                                                                                                                                                                                                                                                                                                    | width)                                                                                                                                                                             | Lay new wh                   | Lay new white road markings |                 |           |  |
|  | diag. no                                                                                                                                                                                                                                                                                                                                      | (width)                                                                                                                                                                            | Lay new primrose yellow road |                             |                 |           |  |
|  | the prop<br>is to be                                                                                                                                                                                                                                                                                                                          | markings<br>Note : All existing road lineage not shown within<br>the proposed drawing<br>is to be removed as per instruction with NSC<br>officer.In accordance with site Clearance |                              |                             |                 |           |  |
|  |                                                                                                                                                                                                                                                                                                                                               | drawings .                                                                                                                                                                         |                              |                             |                 |           |  |
|  | •                                                                                                                                                                                                                                                                                                                                             | STREET FURNITURE KEY<br>New sign on existing post (non-electrical)                                                                                                                 |                              |                             |                 |           |  |
|  | <ul> <li>Existing lamp column</li> <li>New Sign &amp; post (non electrical )</li> </ul>                                                                                                                                                                                                                                                       |                                                                                                                                                                                    |                              |                             |                 |           |  |
|  |                                                                                                                                                                                                                                                                                                                                               |                                                                                                                                                                                    |                              |                             |                 |           |  |
|  | I                                                                                                                                                                                                                                                                                                                                             | New Sign (Mounted to wall)                                                                                                                                                         |                              |                             |                 |           |  |
|  | © Crown copyright and database rights 2025 Ordnance<br>Survey 100023397. You are permitted to use this data<br>solely to enable you to respond to, or interact with, the<br>organisation that provided you with the data. You are not<br>permitted to copy, sub-licence, distribute or sell any of<br>this data to third parties in any form. |                                                                                                                                                                                    |                              |                             |                 |           |  |
|  |                                                                                                                                                                                                                                                                                                                                               | MPLE<br>ription                                                                                                                                                                    |                              |                             | 1/01/25<br>Date | ANO<br>By |  |
|  | Image: Status         North Somerset Council           PLACE DIRECTORATE Castlewood, Tickenham Road, Clevedon, BS21 6BD           Client         D&E           Project         WESTON-SUPER-MARE PILOT RESIDENT PARKING SCHEME           Drawing STAFFORD RD 1 OF 2 & STANLEY GROVE SIGNS AND LINES           Status         *CONSULTATION*   |                                                                                                                                                                                    |                              |                             |                 |           |  |
|  |                                                                                                                                                                                                                                                                                                                                               |                                                                                                                                                                                    |                              |                             |                 |           |  |
|  |                                                                                                                                                                                                                                                                                                                                               |                                                                                                                                                                                    |                              |                             |                 |           |  |
|  |                                                                                                                                                                                                                                                                                                                                               |                                                                                                                                                                                    |                              |                             |                 |           |  |
|  |                                                                                                                                                                                                                                                                                                                                               |                                                                                                                                                                                    |                              |                             |                 |           |  |
|  | Drawn<br>SA<br>Checked                                                                                                                                                                                                                                                                                                                        |                                                                                                                                                                                    | ate<br>JAN 2025<br>ate       | Scale<br>Prelim             | 1:500<br>Check  | Final     |  |
|  | JG<br>Dwg Size                                                                                                                                                                                                                                                                                                                                | Drawina                                                                                                                                                                            | JAN 2025                     |                             |                 | X         |  |
|  | A3                                                                                                                                                                                                                                                                                                                                            |                                                                                                                                                                                    |                              |                             |                 |           |  |