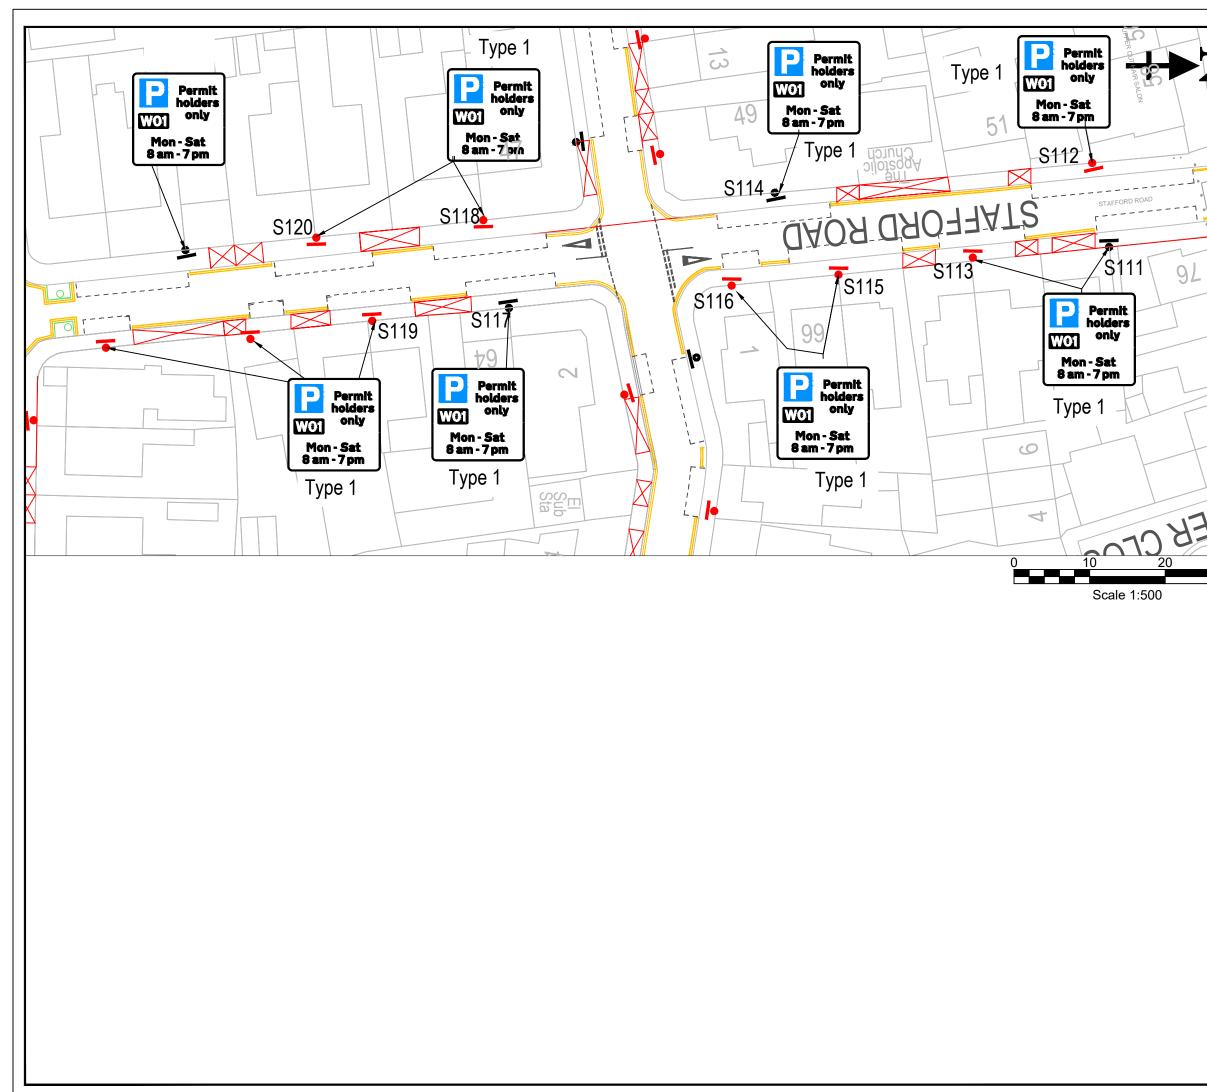

|         | ROAD MARK                                                                                                                                                                                                                                                                                                                                     | ING KEY                                                         |
|---------|-----------------------------------------------------------------------------------------------------------------------------------------------------------------------------------------------------------------------------------------------------------------------------------------------------------------------------------------------|-----------------------------------------------------------------|
|         | diag <u>. no (width)</u> Lay new white                                                                                                                                                                                                                                                                                                        | e road markings                                                 |
|         | diag. no (width)<br>Lay new primrose yellow road<br>markings                                                                                                                                                                                                                                                                                  |                                                                 |
| of Or   | Note : All existing road lineage not shown within the proposed drawing                                                                                                                                                                                                                                                                        |                                                                 |
| · · · · | is to be removed as per instruction with NSC officer.In accordance with site Clearance                                                                                                                                                                                                                                                        |                                                                 |
| N       | drawings .<br>STREET FURNITURE KEY<br>New sign on existing post (non-electrical)                                                                                                                                                                                                                                                              |                                                                 |
| T       | <ul> <li>Existing lamp column</li> </ul>                                                                                                                                                                                                                                                                                                      |                                                                 |
|         | New Sign & post (non electrical )                                                                                                                                                                                                                                                                                                             |                                                                 |
| 990     | New Sign (Mounted to wall)                                                                                                                                                                                                                                                                                                                    |                                                                 |
| 7711    | © Crown copyright and database rights 2025 Ordnance<br>Survey 100023397. You are permitted to use this data<br>solely to enable you to respond to, or interact with, the<br>organisation that provided you with the data. You are not<br>permitted to copy, sub-licence, distribute or sell any of<br>this data to third parties in any form. |                                                                 |
| 30      | A EXAMPLE                                                                                                                                                                                                                                                                                                                                     | 01/01/25 ANO                                                    |
|         | Rev Description                                                                                                                                                                                                                                                                                                                               | Date By                                                         |
|         | PLACE DIRECTORATE<br>Castlewood, Tickenham Road, Clevedon, BS21 6BD                                                                                                                                                                                                                                                                           |                                                                 |
|         | Client D&E                                                                                                                                                                                                                                                                                                                                    |                                                                 |
|         | Project<br>WESTON-SUPER-MARE<br>PILOT RESIDENT PARKING<br>SCHEME                                                                                                                                                                                                                                                                              |                                                                 |
|         | Drawing<br>STAFFORD RD 2 OF 2<br>SIGNS AND ROAD MARKING                                                                                                                                                                                                                                                                                       |                                                                 |
|         | -                                                                                                                                                                                                                                                                                                                                             | -                                                               |
|         | -                                                                                                                                                                                                                                                                                                                                             | MARKING                                                         |
|         | SIGNS AND ROAD           Status         *CONSULTATIO           Drawn         Date         SA           JAN 2025         Checked         Date         F                                                                                                                                                                                        | MARKING<br>N*<br>icale 1:500 @A3<br>irelim Check Fingl          |
|         | SIGNS AND ROAD           Status         *CONSULTATIO           Drawn         Date           JAN 2025         S                                                                                                                                                                                                                                | MARKING<br>N*<br>icale 1:500 @A3<br>Prelim Check Final X<br>Rev |