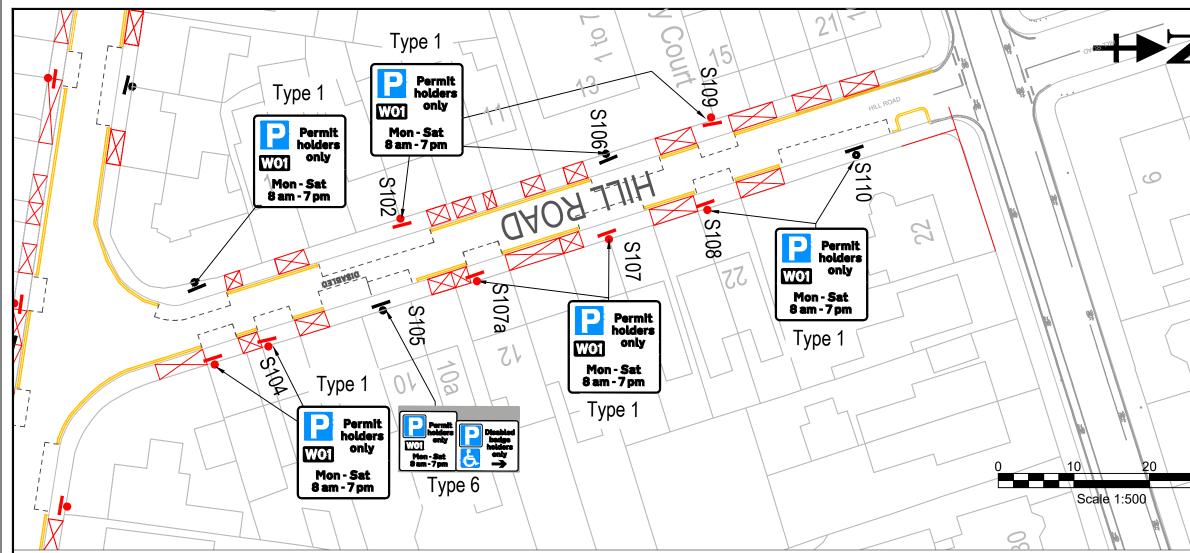

|    | ROAD MARKING KEY                                                                                                                                                                                                                                                                                                                              |                                                                                                                                                                                      |                                  |                               |           |  |
|----|-----------------------------------------------------------------------------------------------------------------------------------------------------------------------------------------------------------------------------------------------------------------------------------------------------------------------------------------------|--------------------------------------------------------------------------------------------------------------------------------------------------------------------------------------|----------------------------------|-------------------------------|-----------|--|
|    | diag <u>.</u> no (                                                                                                                                                                                                                                                                                                                            | width)                                                                                                                                                                               | Lay new wh                       | ite road mark                 | kings     |  |
| 54 | diag. no                                                                                                                                                                                                                                                                                                                                      | diag. no (width)<br>Lay new primrose yellow roa<br>markings                                                                                                                          |                                  |                               |           |  |
|    | the prop<br>is to be<br>officer.lr                                                                                                                                                                                                                                                                                                            | Note : All existing road lineage not shown within<br>the proposed drawing<br>is to be removed as per instruction with NSC<br>officer.In accordance with site Clearance<br>drawings . |                                  |                               |           |  |
|    | •                                                                                                                                                                                                                                                                                                                                             | STREET FURNITURE KEY<br>New sign on existing post (non-electrical)                                                                                                                   |                                  |                               |           |  |
|    | <b>•</b>                                                                                                                                                                                                                                                                                                                                      | Existing lamp column                                                                                                                                                                 |                                  |                               |           |  |
|    | New Sign & post (non electrical)                                                                                                                                                                                                                                                                                                              |                                                                                                                                                                                      |                                  |                               |           |  |
|    | New Sign (Mounted to wall)                                                                                                                                                                                                                                                                                                                    |                                                                                                                                                                                      |                                  |                               |           |  |
| 30 | © Crown copyright and database rights 2025 Ordnance<br>Survey 100023397. You are permitted to use this data<br>solely to enable you to respond to, or interact with, the<br>organisation that provided you with the data. You are not<br>permitted to copy, sub-licence, distribute or sell any of<br>this data to third parties in any form. |                                                                                                                                                                                      |                                  |                               |           |  |
| \\ |                                                                                                                                                                                                                                                                                                                                               | MPLE<br>ription                                                                                                                                                                      |                                  | 01/01/25<br>Date              | ANO<br>By |  |
|    | Image: System set council North somerset council   PLACE DIRECTORATE Castlewood, Tickenham Road, Clevedon, BS21 6BD   Client D&E   Project WESTON-SUPER-MARE PILOT RESIDENT PARKING SCHEME   Drowing HILL ROAD SIGNS AND ROAD MARKING                                                                                                         |                                                                                                                                                                                      |                                  |                               |           |  |
|    |                                                                                                                                                                                                                                                                                                                                               |                                                                                                                                                                                      |                                  |                               |           |  |
|    |                                                                                                                                                                                                                                                                                                                                               |                                                                                                                                                                                      |                                  |                               |           |  |
|    |                                                                                                                                                                                                                                                                                                                                               |                                                                                                                                                                                      |                                  |                               |           |  |
|    | Status                                                                                                                                                                                                                                                                                                                                        | Status *CONSULTATION*                                                                                                                                                                |                                  |                               |           |  |
|    | Drawn<br>SA<br>Checked<br>JG                                                                                                                                                                                                                                                                                                                  | D                                                                                                                                                                                    | JAN 2025<br>JAN 2025<br>JAN 2025 | Scale<br>1:50<br>Prelim Check | 0 @A3     |  |
|    | Dwg Size<br>A3                                                                                                                                                                                                                                                                                                                                |                                                                                                                                                                                      |                                  | 206                           | Rev<br>*  |  |
|    |                                                                                                                                                                                                                                                                                                                                               |                                                                                                                                                                                      |                                  |                               |           |  |