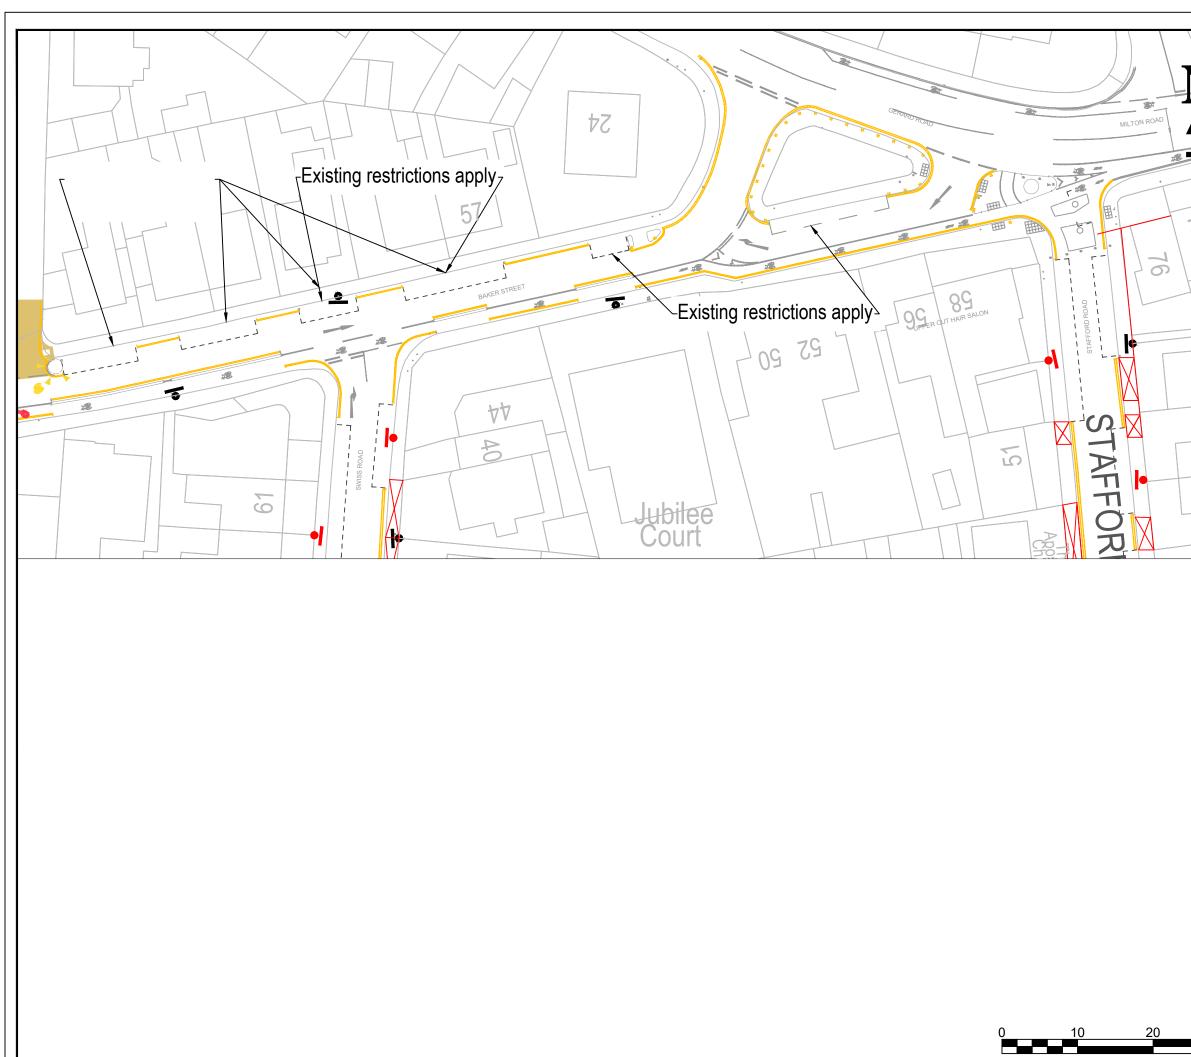

Scale 1:500

|     |                                                                                                                                                                                                                                                                                                                                               |                                                                    | ROAD MAI                              | RKINO          | G KEY            |              |  |
|-----|-----------------------------------------------------------------------------------------------------------------------------------------------------------------------------------------------------------------------------------------------------------------------------------------------------------------------------------------------|--------------------------------------------------------------------|---------------------------------------|----------------|------------------|--------------|--|
|     | diag. no (                                                                                                                                                                                                                                                                                                                                    | width)                                                             | Lay new wl                            | hite ro        | oad markir       | ngs          |  |
|     | diag. no                                                                                                                                                                                                                                                                                                                                      | (width)                                                            | Lay new primrose yellow road markings |                |                  |              |  |
| 4 5 | Note : All existing road lineage not shown within<br>the proposed drawing<br>is to be removed as per instruction with NSC<br>officer.In accordance with site Clearance<br>drawings .                                                                                                                                                          |                                                                    |                                       |                |                  |              |  |
|     | •                                                                                                                                                                                                                                                                                                                                             | STREET FURNITURE KEY<br>New sign on existing post (non-electrical) |                                       |                |                  |              |  |
|     | •                                                                                                                                                                                                                                                                                                                                             | • Existing lamp column                                             |                                       |                |                  |              |  |
|     | New Sign & post (non electrical )                                                                                                                                                                                                                                                                                                             |                                                                    |                                       |                |                  |              |  |
|     | New Sign (Mounted to wall)                                                                                                                                                                                                                                                                                                                    |                                                                    |                                       |                |                  |              |  |
|     | © Crown copyright and database rights 2025 Ordnance<br>Survey 100023397. You are permitted to use this data<br>solely to enable you to respond to, or interact with, the<br>organisation that provided you with the data. You are not<br>permitted to copy, sub-licence, distribute or sell any of<br>this data to third parties in any form. |                                                                    |                                       |                |                  |              |  |
|     |                                                                                                                                                                                                                                                                                                                                               | MPLE<br>ription                                                    |                                       |                | 01/01/25<br>Date | ANO<br>By    |  |
|     | Client D&E Project WESTON-SUPER-MARE PILOT RESIDENT PARKING SCHEME Drawing BAKER STREET 2 OF 2 SIGNS AND ROAD MARKING                                                                                                                                                                                                                         |                                                                    |                                       |                |                  |              |  |
|     |                                                                                                                                                                                                                                                                                                                                               |                                                                    |                                       |                |                  |              |  |
|     |                                                                                                                                                                                                                                                                                                                                               |                                                                    |                                       |                |                  |              |  |
|     |                                                                                                                                                                                                                                                                                                                                               |                                                                    |                                       |                |                  |              |  |
|     | Status                                                                                                                                                                                                                                                                                                                                        | Status *CONSULTATION*                                              |                                       |                |                  |              |  |
|     | Drawn<br>SA<br>Checked                                                                                                                                                                                                                                                                                                                        | J                                                                  | ate<br>AN 2025<br>ate                 | Scale<br>Preli | 1:500            | @A3<br>Final |  |
| 30  | JG<br>Dwg Size                                                                                                                                                                                                                                                                                                                                | · · · · ·                                                          | AN 2025                               |                |                  | X            |  |
|     | A3 IT0232-P10 *                                                                                                                                                                                                                                                                                                                               |                                                                    |                                       |                |                  |              |  |