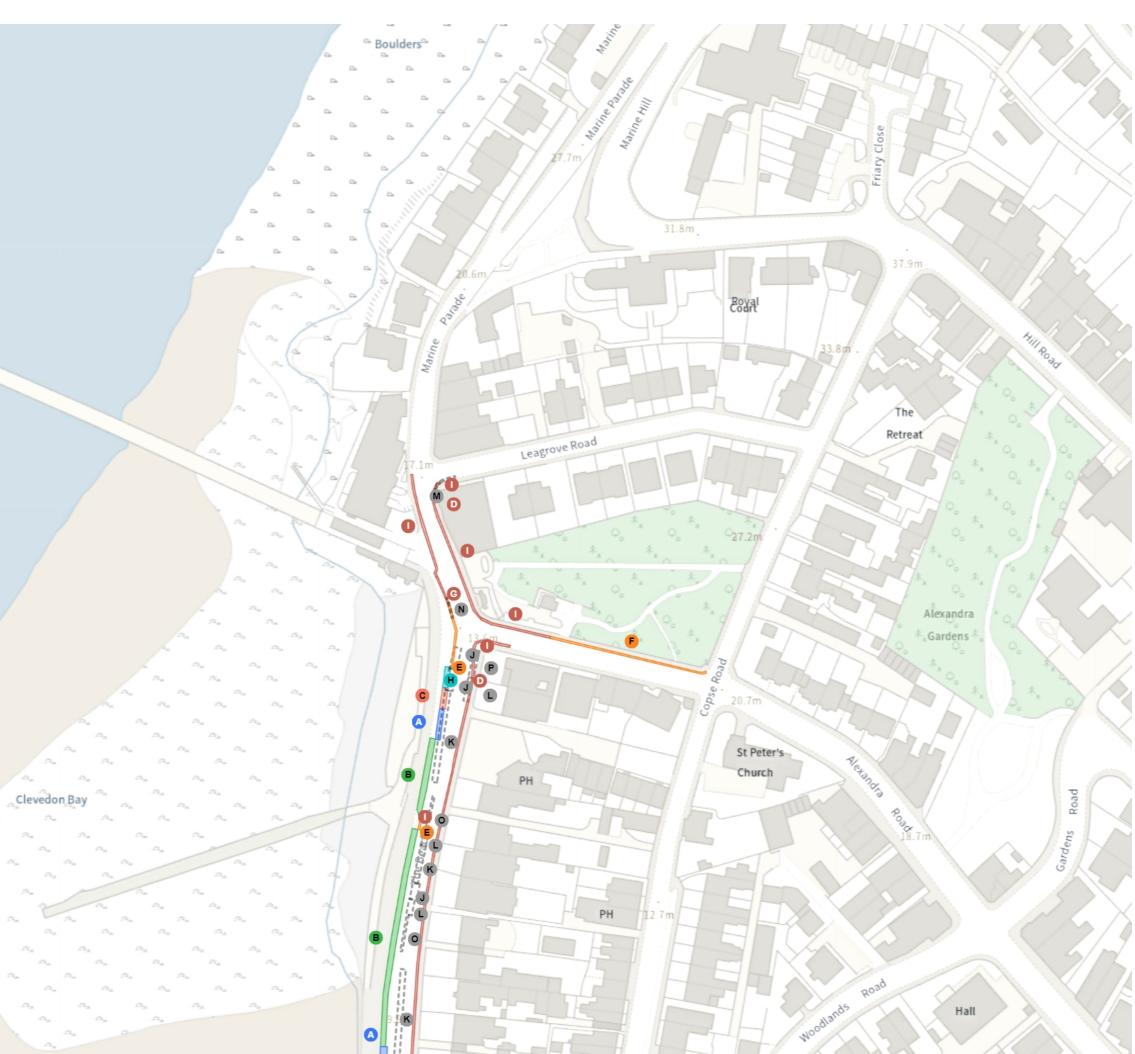

# North Somerset Variation 15 Clevedon Seafront 🜔 Map 1a of 2 ADDED Disabled persons' badge holders parking place \land At all times Free parking place B Mon-Sat 08:00-18:00 Loading place C At all times No loading at any time At all times No waiting at any time E At all times F At all times Shared G No waiting at any time At all times O No loading at any time At all times Solo motorcycle parking place \rm H At all times Clevedon Bay 🛕 Scale: 1:1250 20 40 60m NW 340058.762, 172074.384 SE 340488.834, 171689.987

### Variation 15 Clevedon Seafront

🕒 Map 1b of 2

#### MODIFIED

- No loading at any time
- At all times

#### REMOVED

- Disabled persons' badge holders parking place
- At all times

#### Free parking place

K Mon-Sat 08:00-18:00 💿 4h 🛇 2h

#### Loading place

- L At all times
- No waiting at any time
- M At all times
- N At all times

#### Shared

No waiting at any time

At all times

O No loading at any time

At all times

- Solo motorcycle parking place
- At all times

NW 340058.762, 172074.384 SE 340488.834, 171689.987