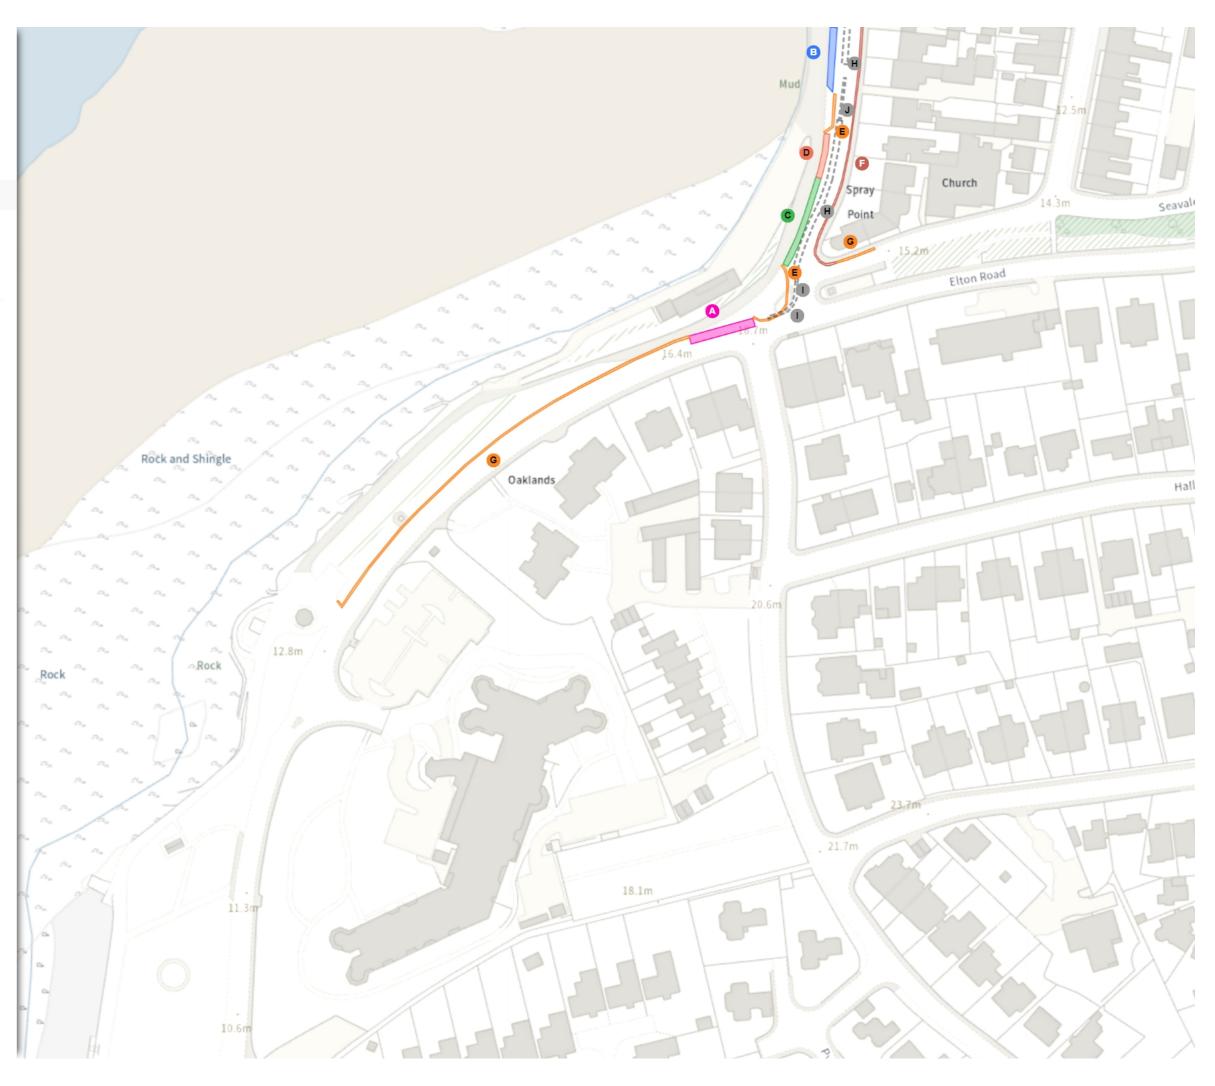

# North Somerset Variation 15 Clevedon Seafront 🜔 Map 1a of 2 ADDED Disabled persons' badge holders parking place \land At all times Free parking place B Mon-Sat 08:00-18:00 Loading place C At all times No loading at any time At all times No waiting at any time E At all times F At all times Shared G No waiting at any time At all times O No loading at any time At all times Solo motorcycle parking place \rm H At all times Clevedon Bay 🛕 Scale: 1:1250 20 40 60m NW 340058.762, 172074.384 SE 340488.834, 171689.987

### Variation 15 Clevedon Seafront

🕒 Map 1b of 2