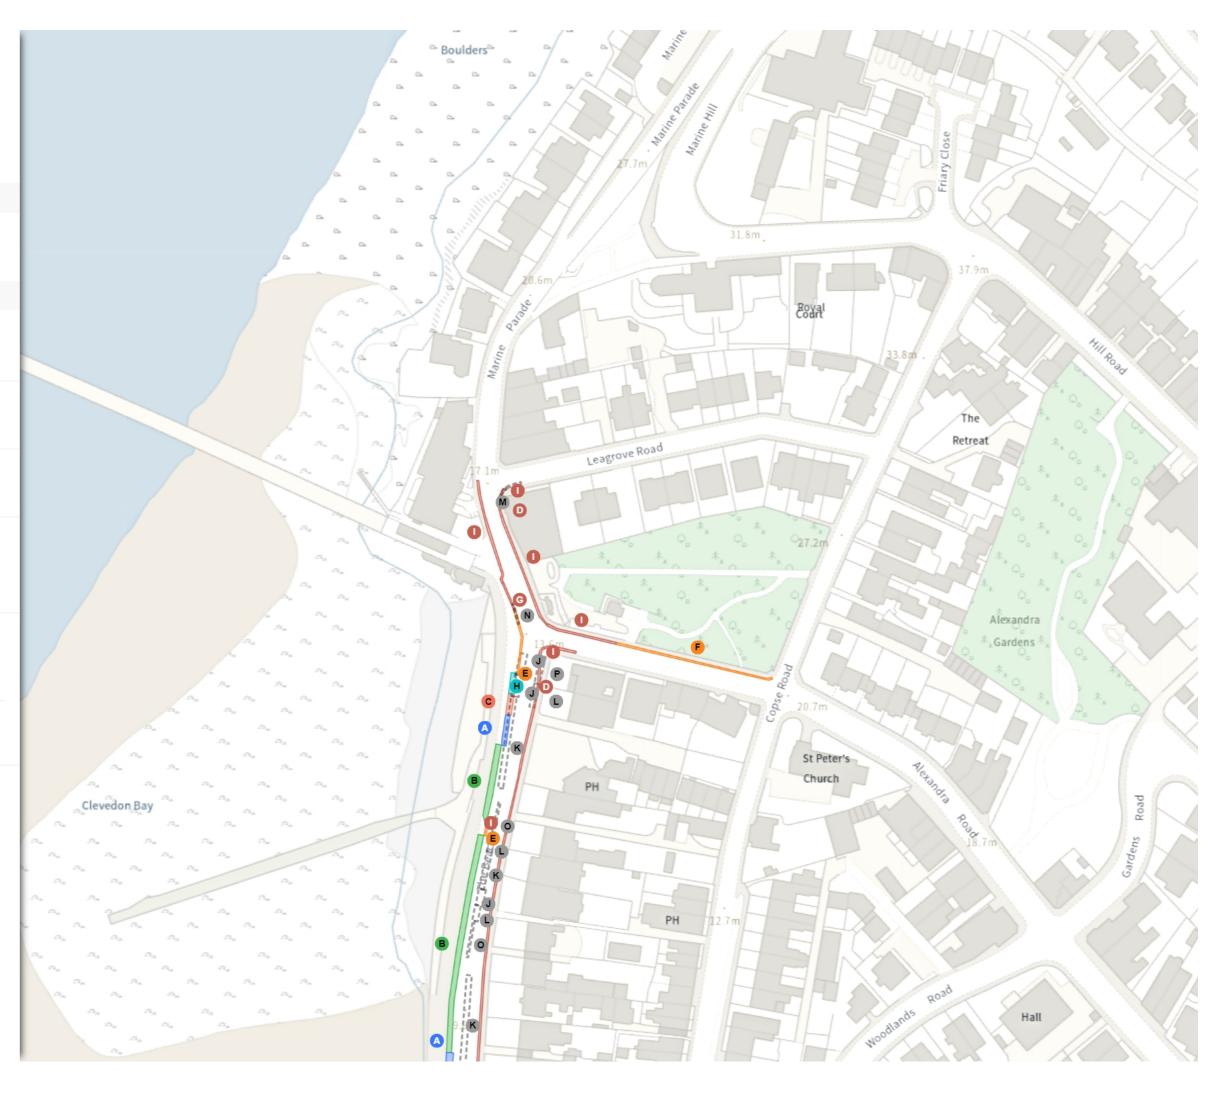

# North Somerset Variation 15 Clevedon Seafront 🜔 Map 1a of 2 ADDED Disabled persons' badge holders parking place \land At all times Free parking place B Mon-Sat 08:00-18:00 Loading place C At all times No loading at any time At all times No waiting at any time E At all times F At all times Shared G No waiting at any time At all times O No loading at any time At all times Solo motorcycle parking place \rm H At all times Clevedon Bay 🛕 Scale: 1:1250 20 40 60m NW 340058.762, 172074.384 SE 340488.834, 171689.987

### Variation 15 Clevedon Seafront

🕒 Map 1b of 2

#### MODIFIED

- No loading at any time
- At all times

#### REMOVED

- Disabled persons' badge holders parking place
- At all times

#### Free parking place

K Mon-Sat 08:00-18:00 💿 4h 🛇 2h

#### Loading place

- L At all times
- No waiting at any time
- M At all times
- N At all times

#### Shared

No waiting at any time

At all times

O No loading at any time

At all times

- Solo motorcycle parking place
- At all times

NW 340058.762, 172074.384 SE 340488.834, 171689.987