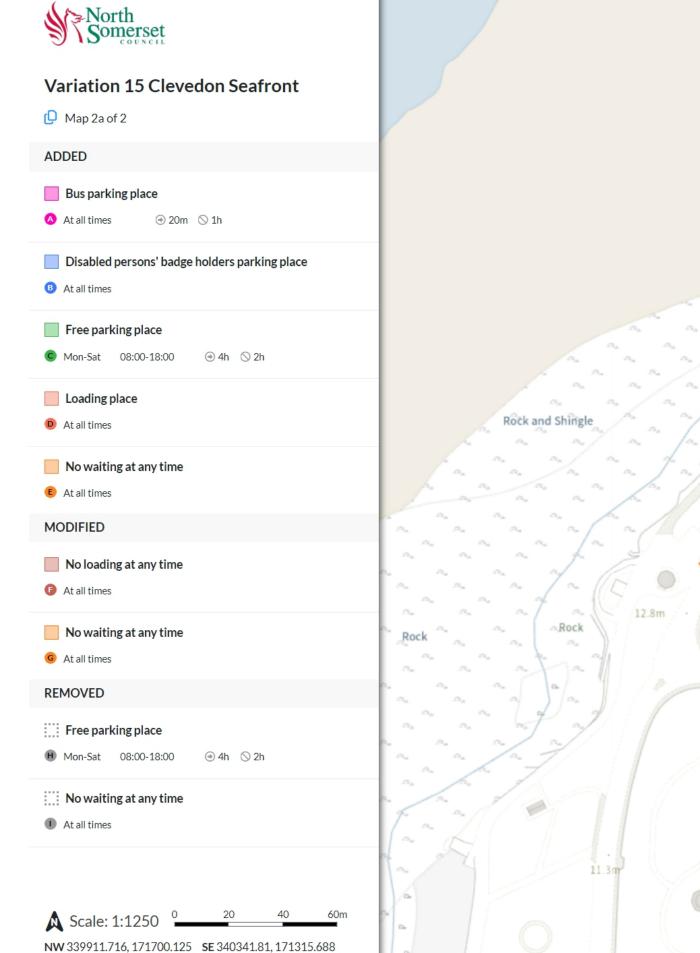

### Variation 15 Clevedon Seafront

🜔 Map 2b of 2

#### REMOVED

Shared

I No waiting at any time

At all times

I No loading at any time

At all times

#### NW 339911.716, 171700.125 SE 340341.81, 171315.688