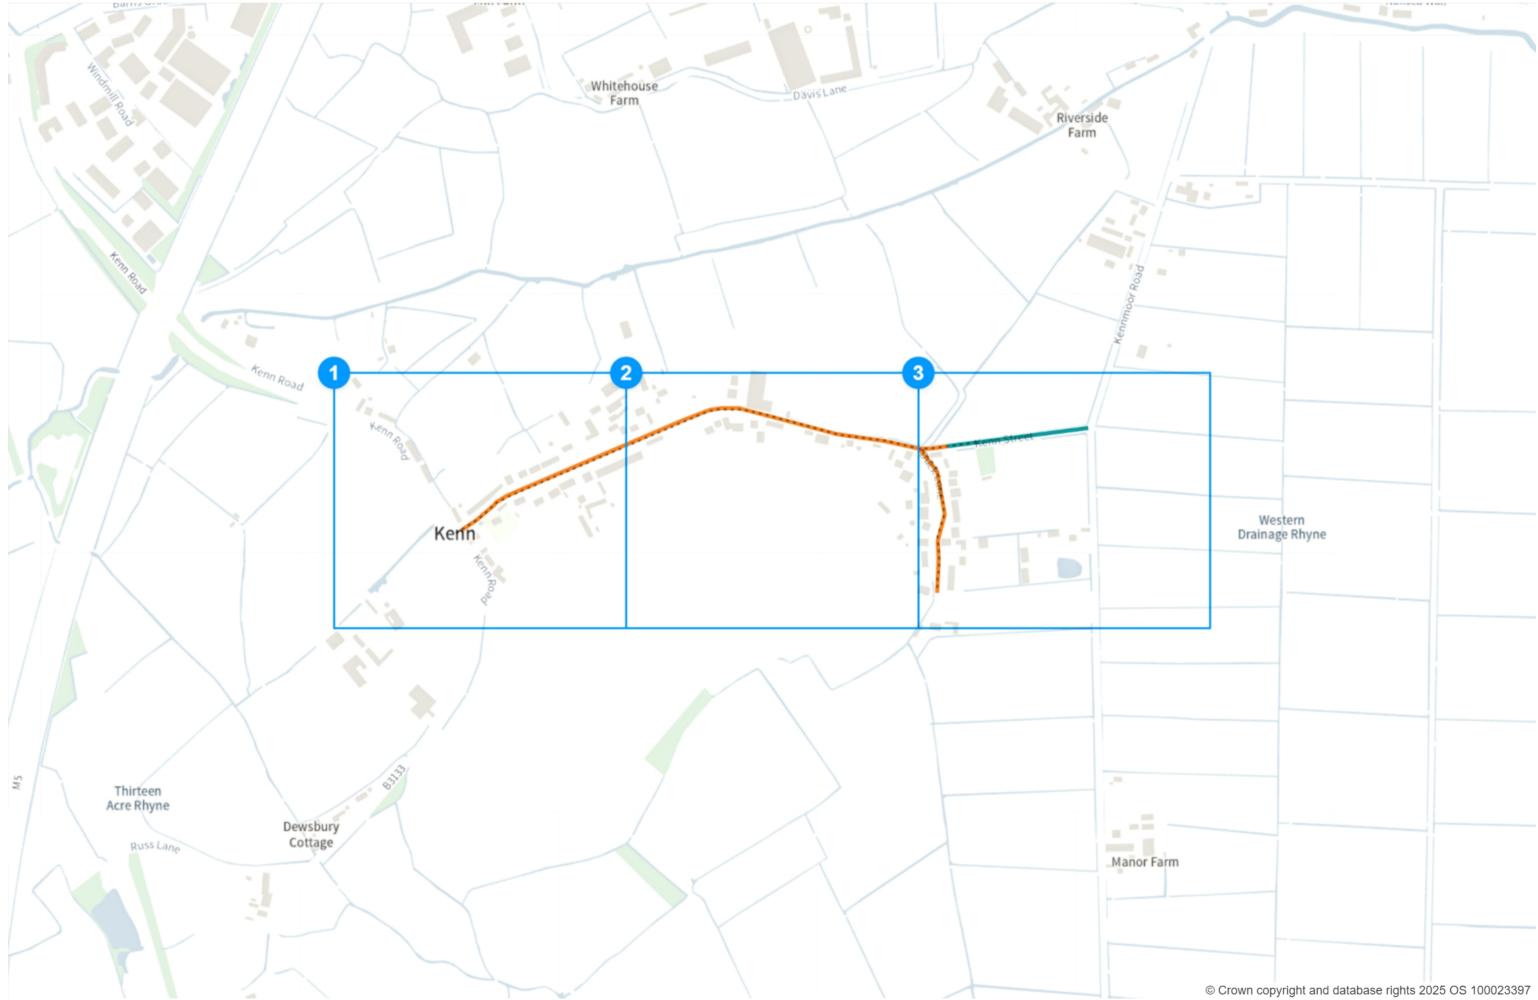

## Speed Limit Variation 2 Kenn Street -Kenn

🜔 Map 1 of 3

#### ADDED

Speed limit (20 mph)

#### REMOVED

--- Speed limit (30 mph)

A All day

40

60m

© Crown copyright and database rights 2025 Ordnance Survey. You are not permitted to copy, sub-license, distribute or sell any of this data to third parties in any form. Licence number 100023397