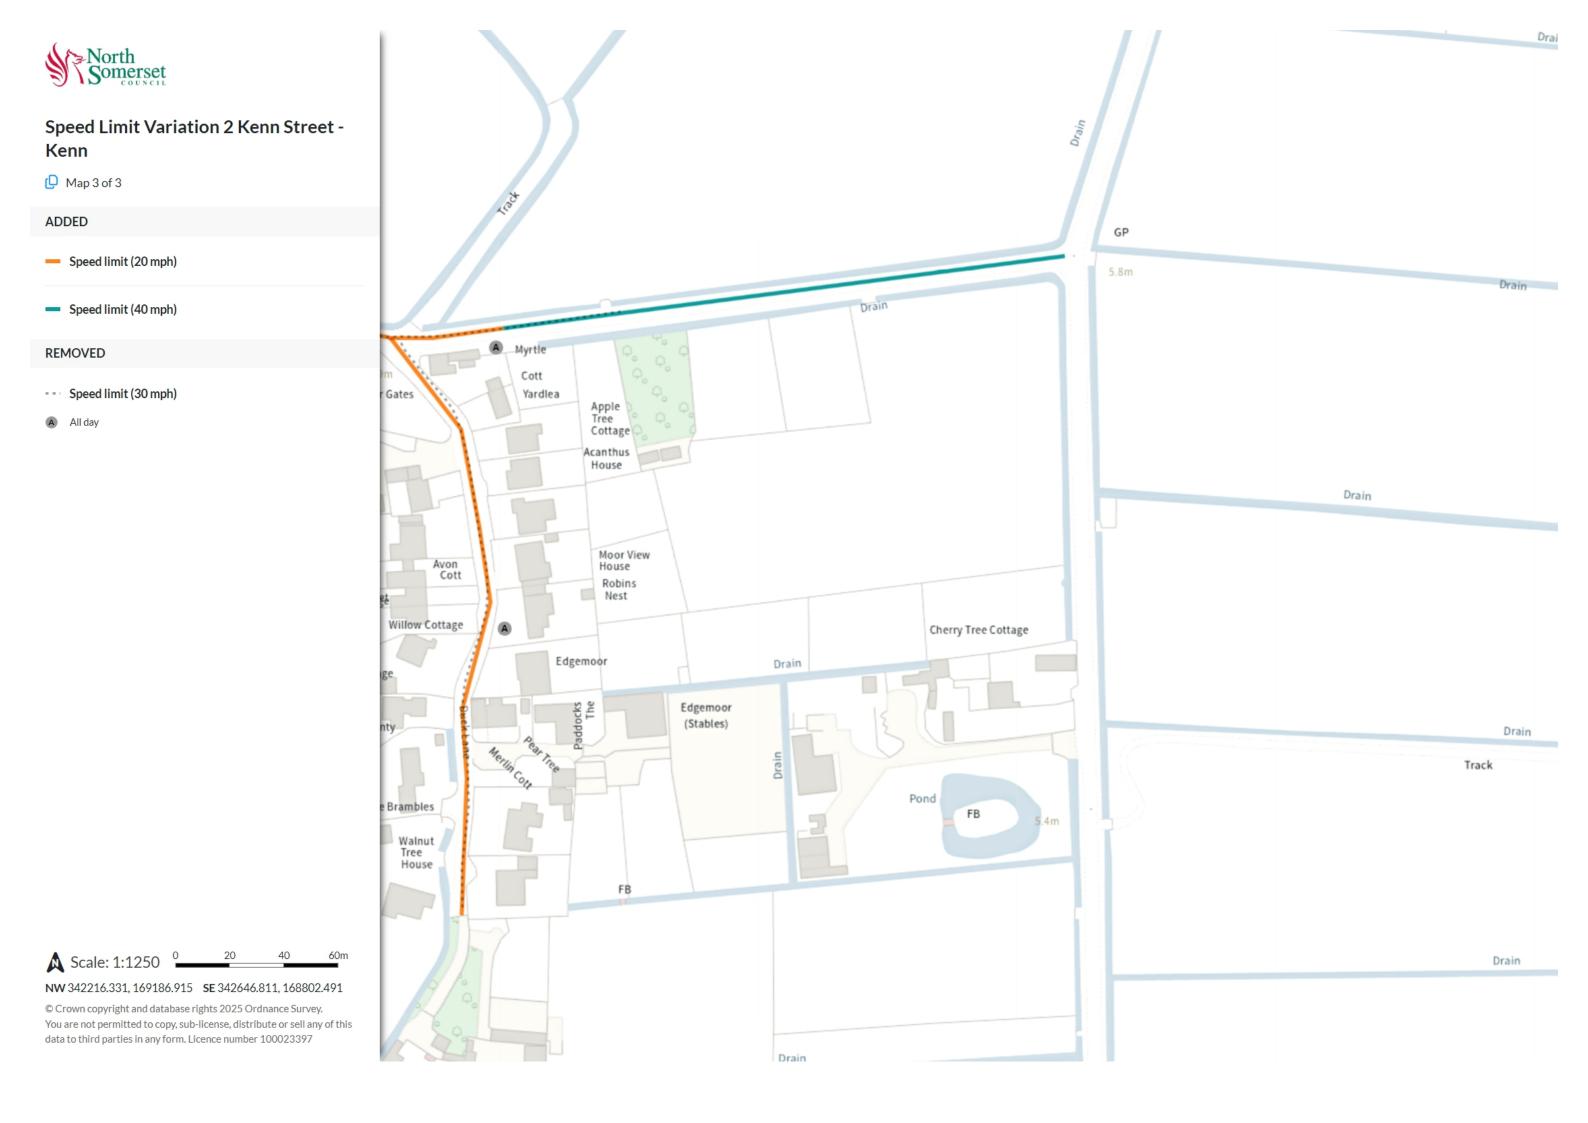

## Speed Limit Variation 2 Kenn Street -Kenn

🜔 Map 1 of 3

#### ADDED

Speed limit (20 mph)

#### REMOVED

--- Speed limit (30 mph)

A All day

40

60m

© Crown copyright and database rights 2025 Ordnance Survey. You are not permitted to copy, sub-license, distribute or sell any of this data to third parties in any form. Licence number 100023397