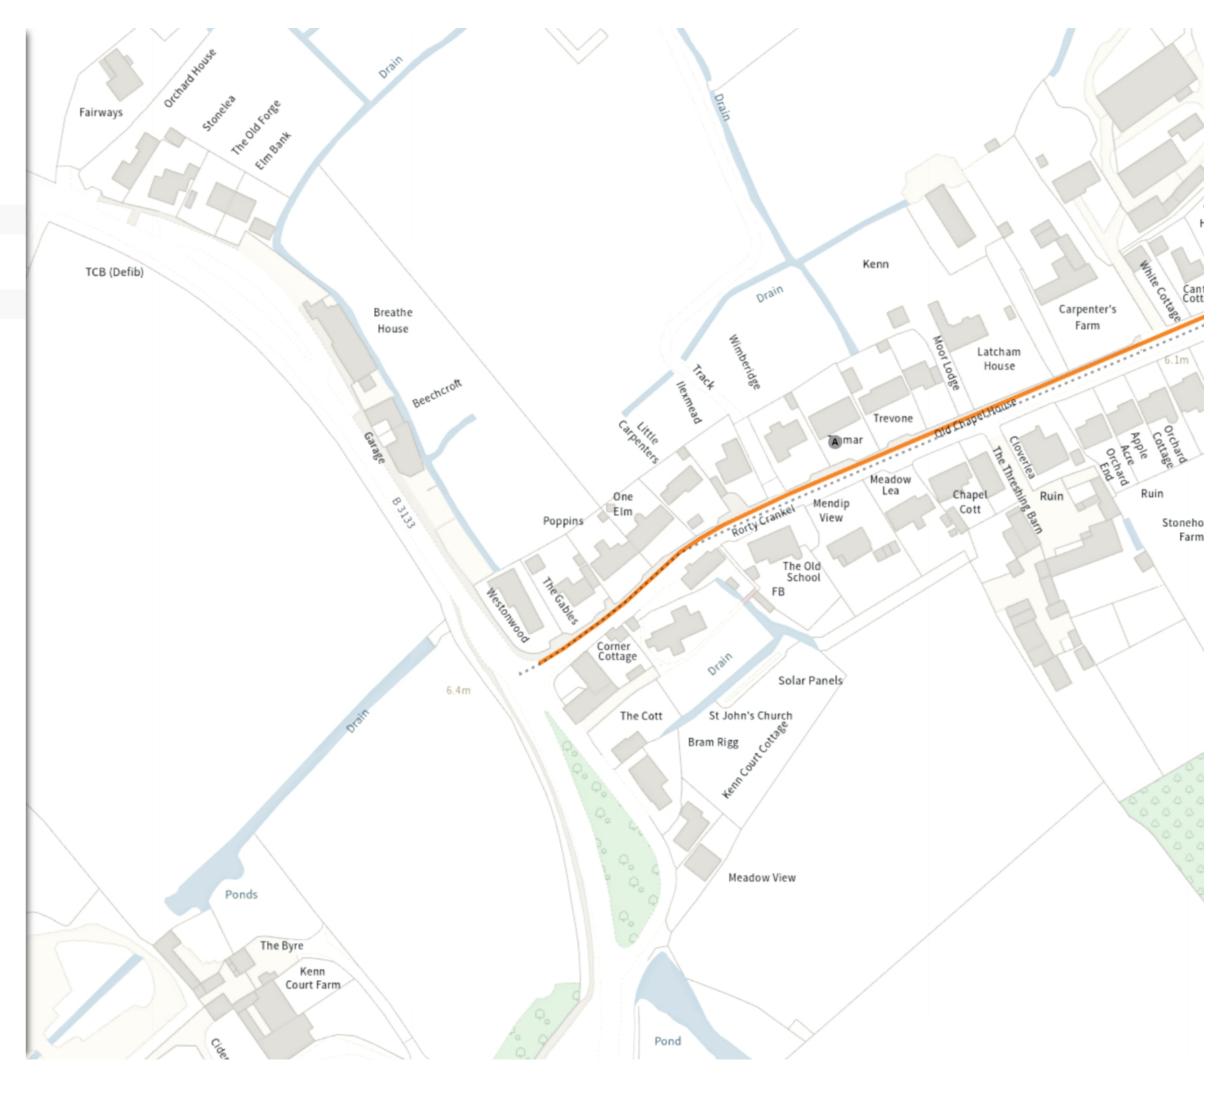

## Speed Limit Variation 2 Kenn Street -Kenn

🜔 Map 2 of 3

#### ADDED

Speed limit (20 mph)

#### REMOVED

- --- Speed limit (30 mph)
- All day

NW 341785.303, 169191.83 SE 342215.75, 168807.369

© Crown copyright and database rights 2025 Ordnance Survey. You are not permitted to copy, sub-license, distribute or sell any of this data to third parties in any form. Licence number 100023397