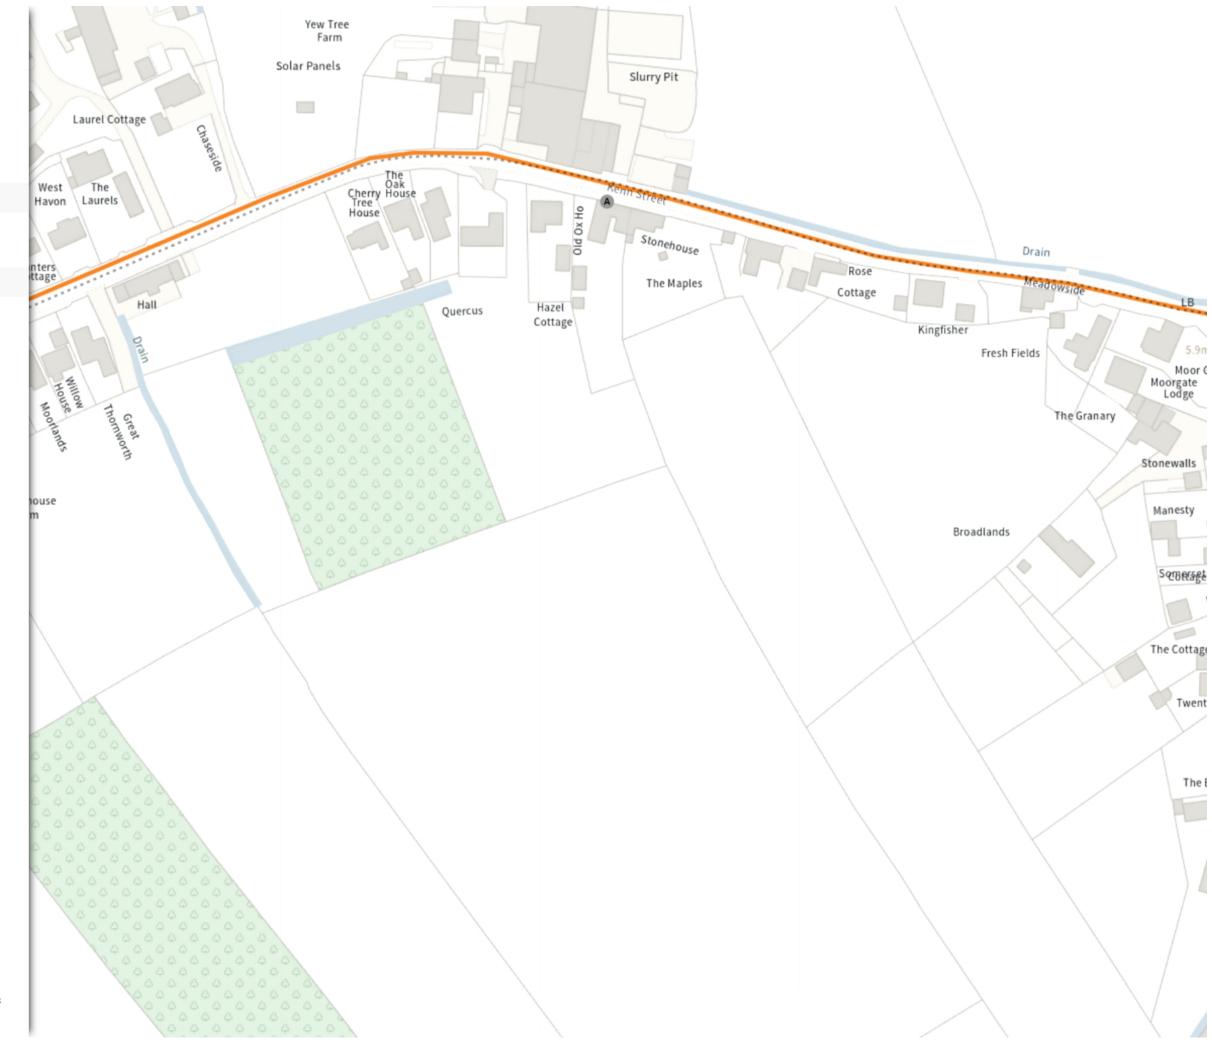

## Speed Limit Variation 2 Kenn Street -Kenn

🜔 Map 2 of 3

#### ADDED

Speed limit (20 mph)

#### REMOVED

- --- Speed limit (30 mph)
- All day

NW 341785.303, 169191.83 SE 342215.75, 168807.369

© Crown copyright and database rights 2025 Ordnance Survey. You are not permitted to copy, sub-license, distribute or sell any of this data to third parties in any form. Licence number 100023397