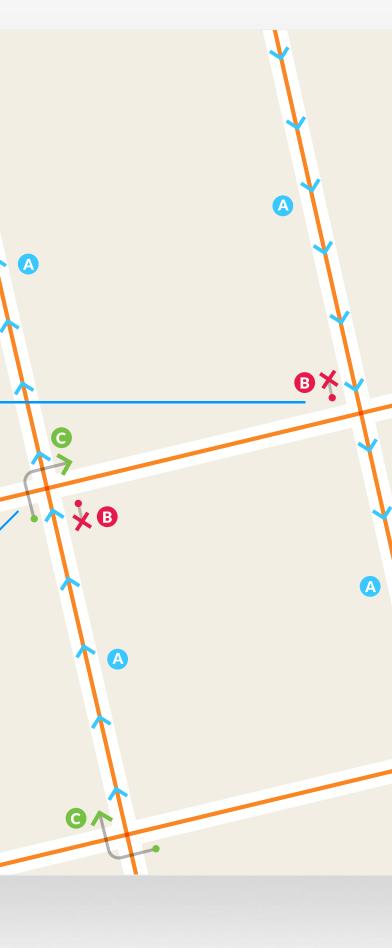

# Map page indicator Shows current map number against total and indicates if the legend is split over multiple pages eg. 2a, 2b, 2c Change type Indicates whether restrictions have been Added, Modified or Removed **Coloured spots** Restrictions with different attributes are marked with a lettered spot **Turn directions** Prohibited and prescribed turns start from the spot and end at the arrow to indicate the direction of travel **Restriction durations** Where no hours are specified the restriction applies at all times