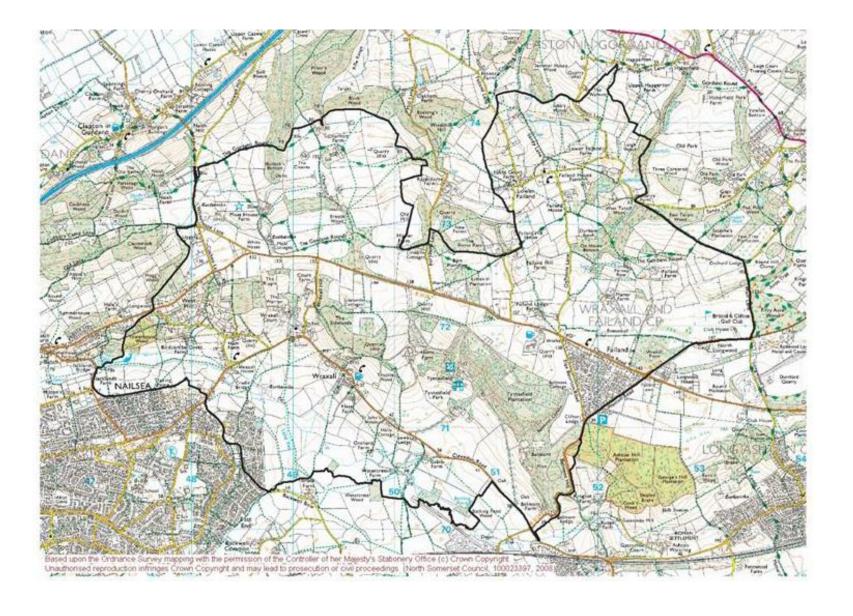

## "Do you want North Somerset Council to use the neighbourhood plan for Wraxall and Failand to help it decide planning applications in the Wraxall and Failand neighbourhood area?

The referendum area is the neighbourhood area of Wraxall and Failand (which is the same as the parish boundary for Wraxall and Failand) and is identified on the map which is included with this information statement.

## Wraxall and Failand Neighbourhood Plan Area