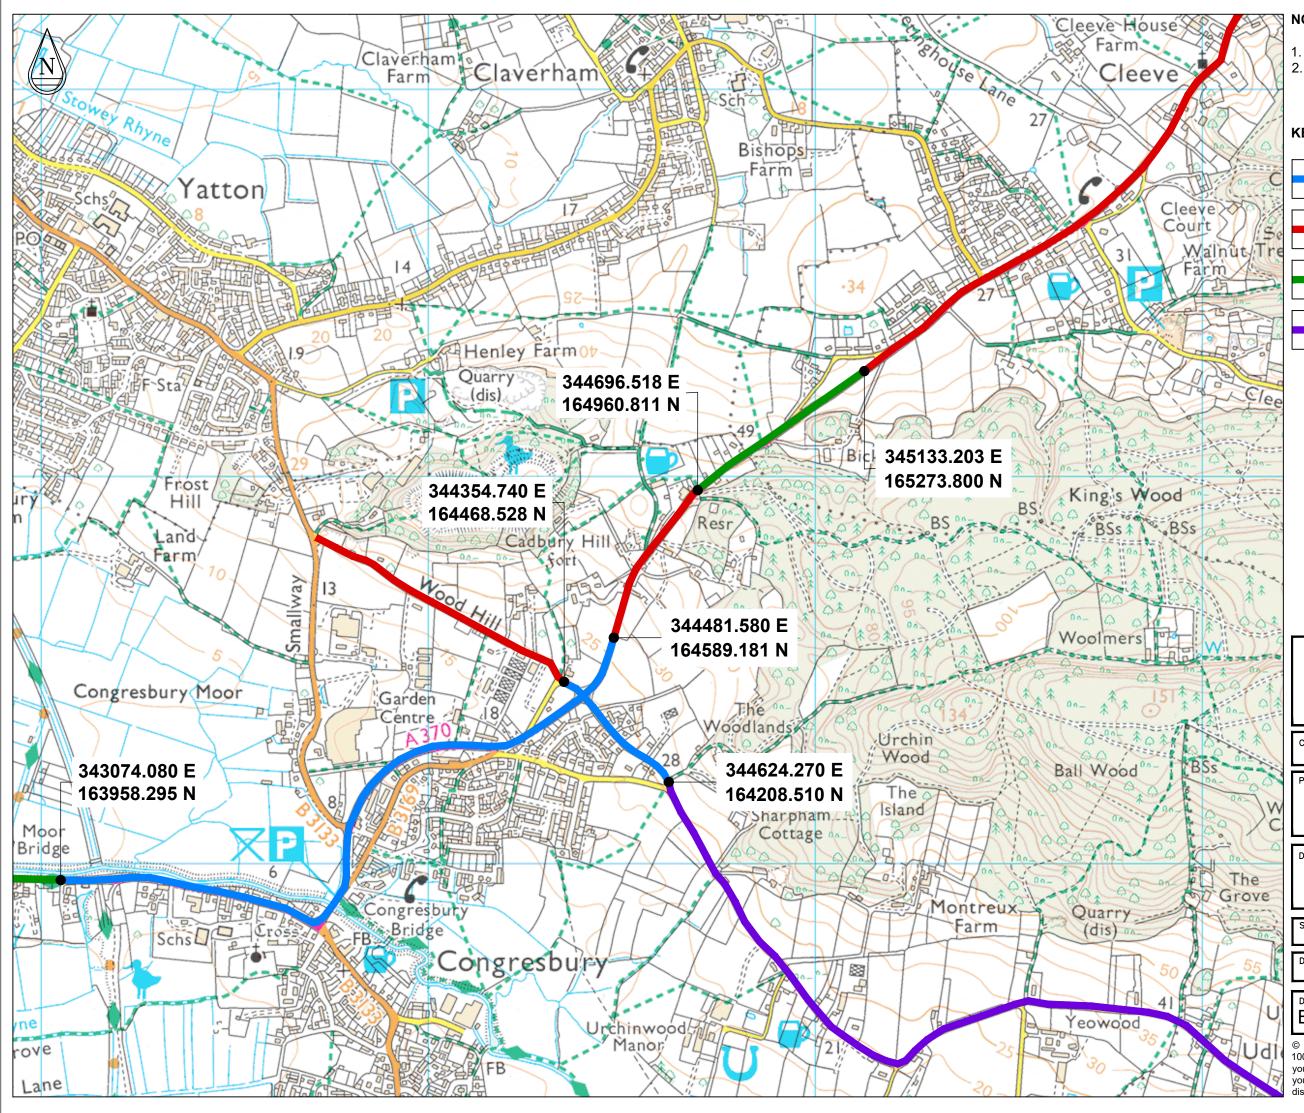

## NOTES:

- Do not scale this drawing.
- All dimensions are in metres (m) unless stated otherwise.

## KEY:

30mph Speed Limit

40mph Speed Limit

50mph Speed Limit

National Speed Limit (60mph)

CASTLEWOOD, TICKENHAM ROAD, CLEVEDON, BS21 6BD

NORTH SOMERSET COUNCIL

Project

Status

Client

## BUS SERVICE IMPROVEMENT SCHEME (BSIP)

Drawing WOOD HILL TRO APPLICATION PROPOSED SPEED LIMITS

INFORMATION

Drawn NR Date 07/12/2023

1:50,000

BSIP-WOODHILL-TRO-002

Scale

© Crown copyright and database rights 2023 Ordnance Survey 100023397. You are permitted to use this data solely to enable you to respond to, or interact with, the organisation that provided you with the data. You are not permitted to copy, sub-licence, distribute or sell any of this data to third parties in any form.