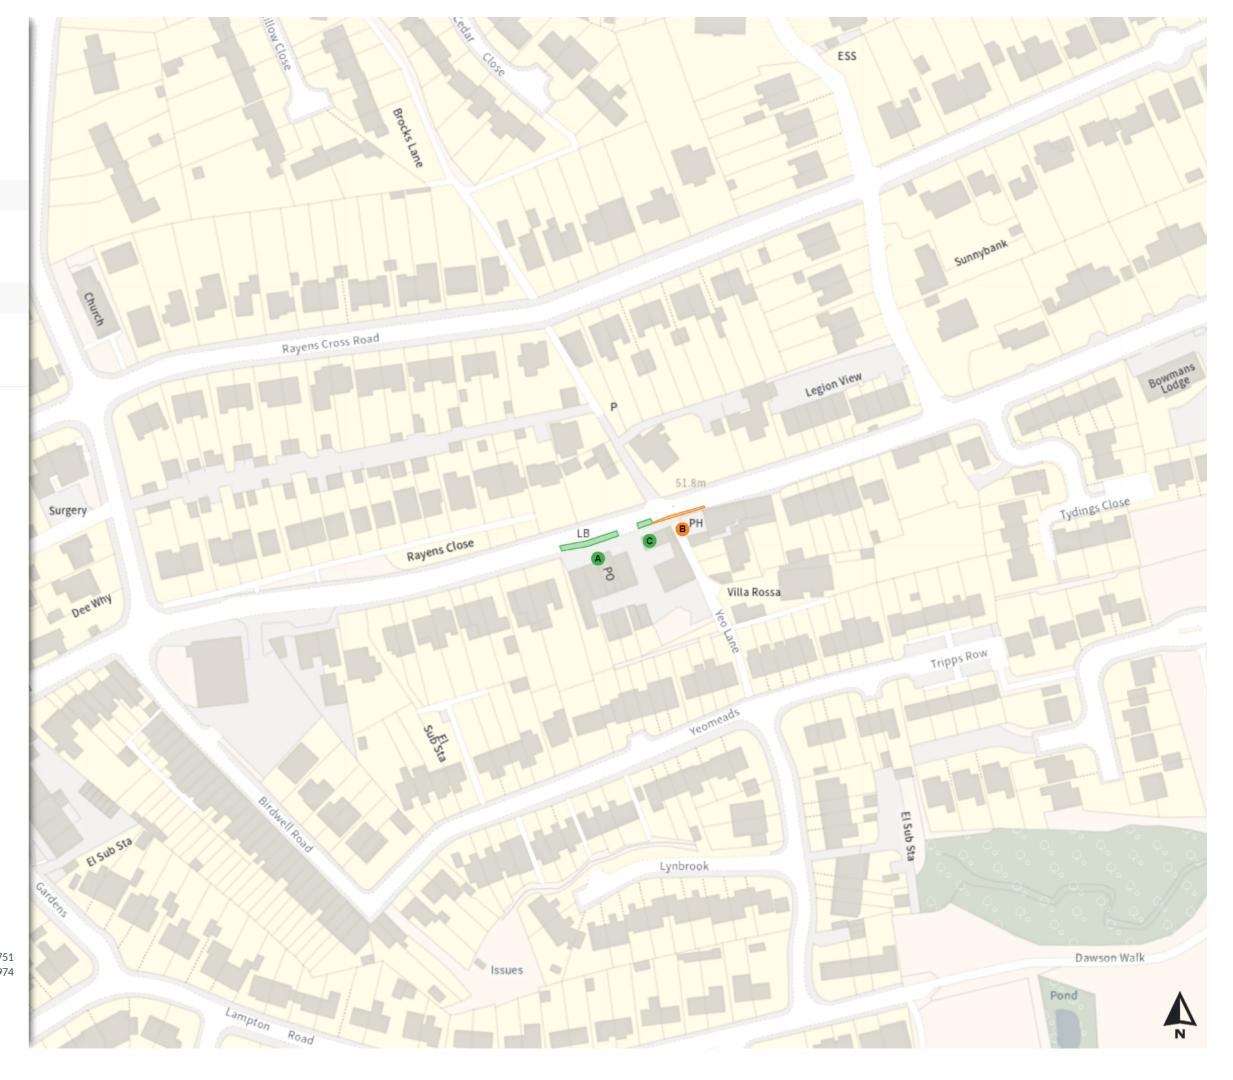

#### Modified

No waiting at any time

B At all times

Free parking place

C At all times ⊕ 1h 2h

0 20 40 60m

Scale: 1:1250 North-West: 170425.166, 353710.751 South-East: 170041.82, 354141.974

© Crown copyright and database rights 2023 Ordnance Survey.