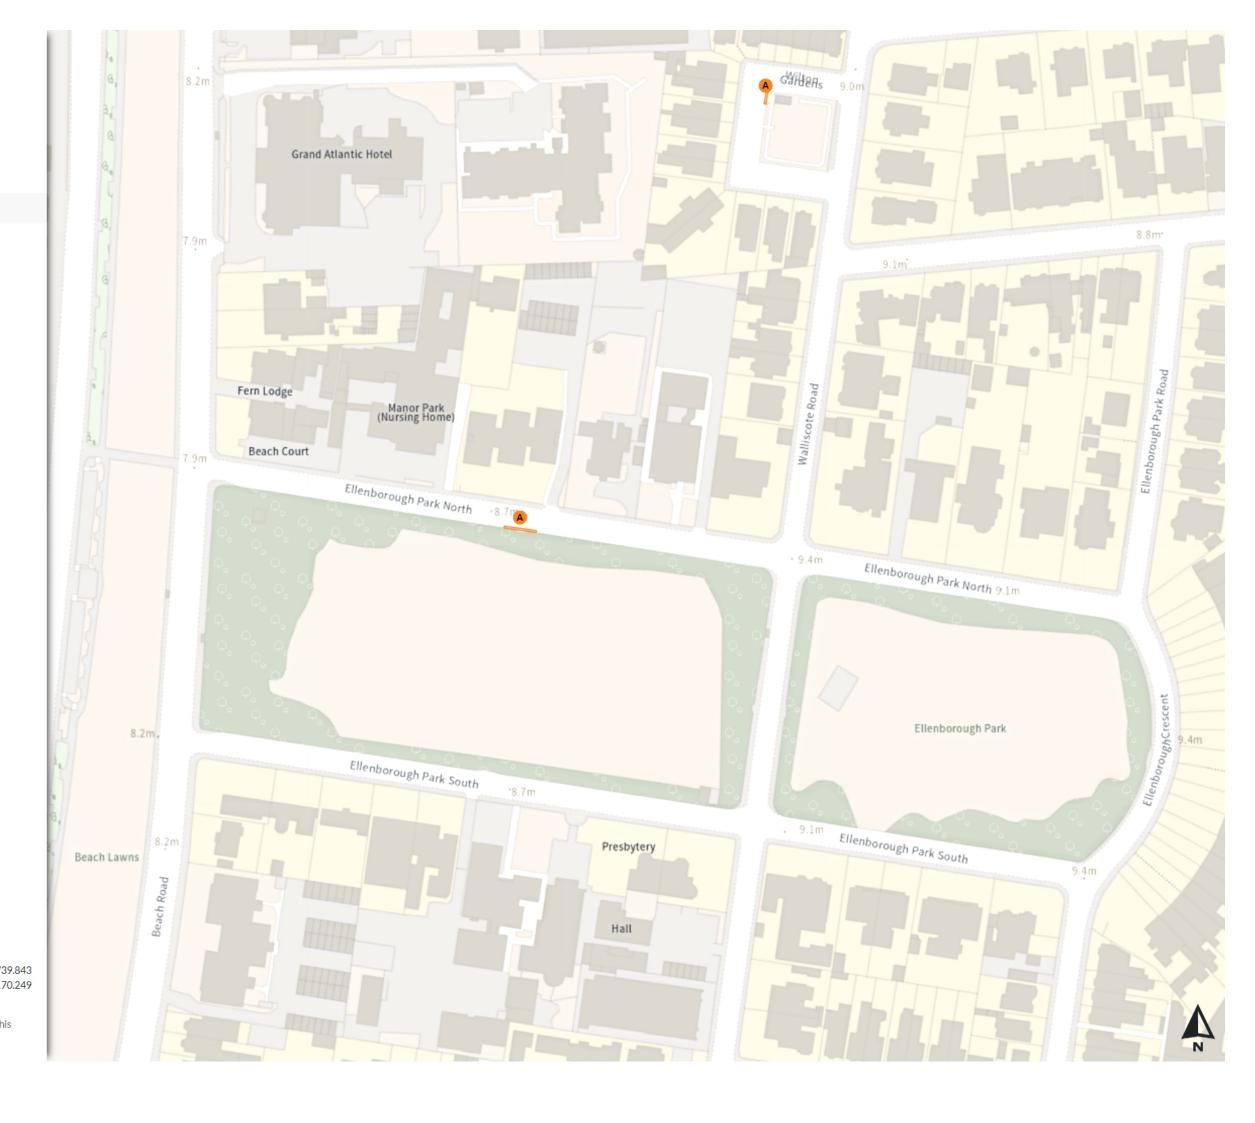

#### Added

No waiting at any time

At all times

0 20 40 60m

Scale: 1:1250 North-West: 161040.416, 331739.843 South-East: 160654.495, 332170.249

© Crown copyright and database rights 2023 Ordnance Survey.

You are not permitted to copy, sub-license, distribute or sell any of this data to third parties in any form. Licence number 100023397