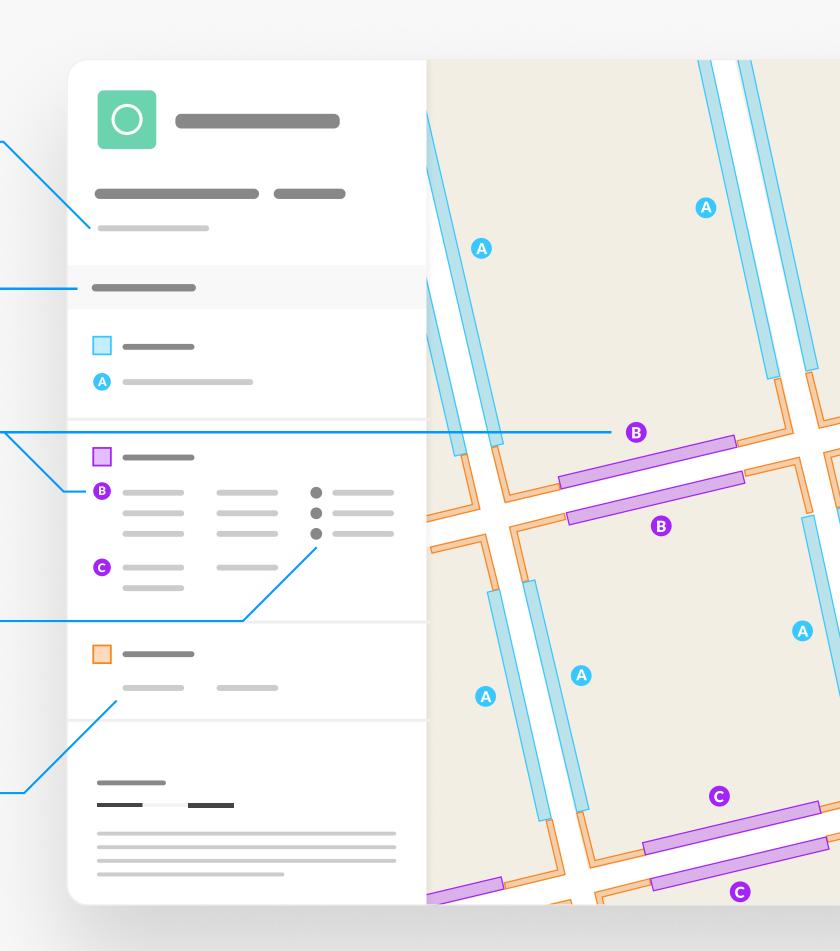

# Map page indicator

Shows current map number against total and indicates if the legend is split over multiple pages eg. 2a, 2b, 2c

# Change type

Indicates whether restrictions have been Added, Modified or Removed

# **Coloured spots**

Restrictions with the same attributes are marked with a lettered spot

## **Restriction icons**

- ▶ Up to 🕦 Diesel surcharge 🗈 Event day

# **Restriction durations**

Where no months or weeks are specified, restrictions apply all month and all week