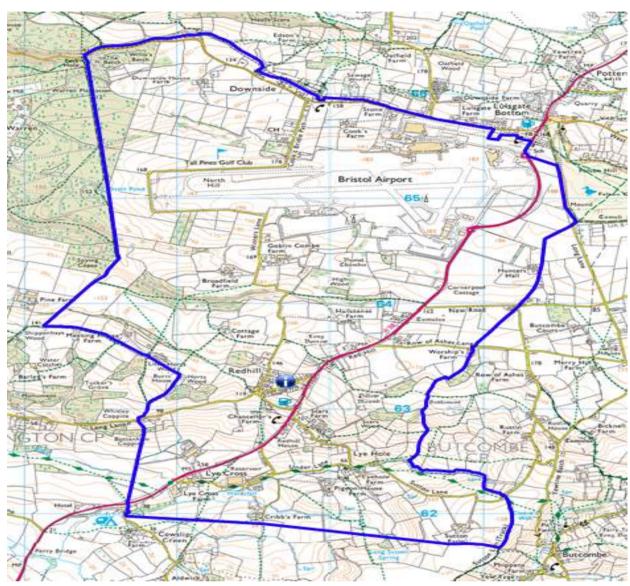

## **NSD – Wrington North East ward**

You can view the polling district boundaries in more detail on our website <u>HERE</u>

### Number of electors: 382\*

### Number of properties: 211\*

\*Figures shown as per the September 2023 register

**Roads:** Ashford Road, Brockley Coombe Road, Church Road, Cooks Bridle Path, Cribbs Lane, Downside Road, Felton Common, Long Lane, Lye Cross, Lye Hole Lane, New Road, Old Barn Lane, Pigeon Lane, The Pound, Pump Lane, Redacre, Redcroft, Red Hill, Row of Ashes Lane, Sutton Lane, Sutton Lane, Winters Lane

#### Polling station information\*\*

| Number of polling station(s) | Number of venue(s) | Usual venue(s)                                             | Alternative venue(s) if usual<br>unavailable |
|------------------------------|--------------------|------------------------------------------------------------|----------------------------------------------|
| 1                            | 1                  | Redhill Village Hall and Club<br>CLICK HERE TO VIEW ON MAP | n/a                                          |