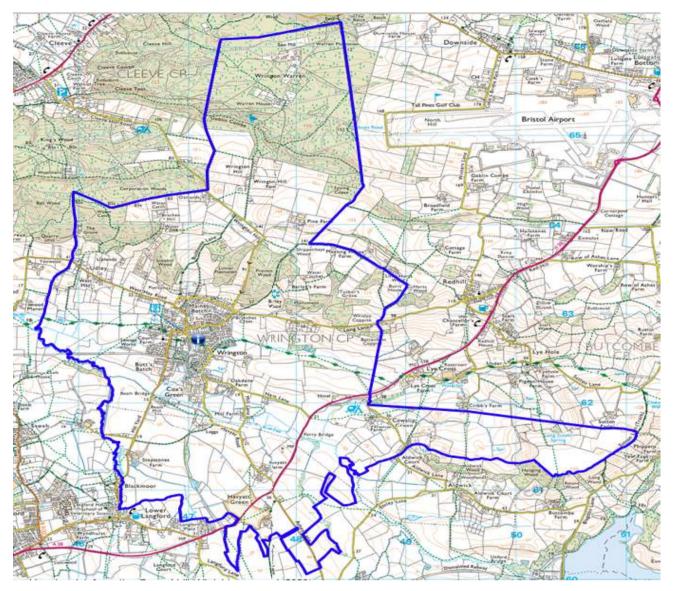

## **NSE – Wrington South West ward**

You can view the polling district boundaries in more detail on our website HERE

### Number of electors: 1833\*

### Number of properties: 1116\*

\*Figures shown as per the September 2023 register

**Roads:** Alburys, Aldwick, Ashey Lane, Bakers Lane, Beam Bridge, Bells Walk, Broad Street, Brockley Combe Road, Brooklyn, Bullhouse Lane, Butts Batch, Butts Orchard, Cambridge Court, Chapel Hill, Church Walk, Copthorn Lane, Cowslip Green, Cox`s Green, Garstons, Garstons Close, Garstons Orchard, Gatcombe Croft, Half Yard, Hannah More Close, Havyatt Road, High Street, Home Close, Kings Road, Ladywell, Lawders Orchard, Lawrence Road, Long Lane, Mill Lane, Oakdene Close, Old Bell Court, Old Hill, Old Station Close, Orchard Close, Red Hill, Rickyard Road, Ropers Lane, School Road, Silver Street, South Meadows, Station Road, The Glebe, The Triangle, Westward Close, West Hay Road, Whiting Way, Wiltons, Wrington Hill, Yeomans Orchard

#### **Polling station information\*\***

| Number of polling station(s) | Number of venue(s) | Usual venue(s)                                      | Alternative venue(s) if usual<br>unavailable |
|------------------------------|--------------------|-----------------------------------------------------|----------------------------------------------|
| 1                            | 1                  | Wrington Memorial Hall<br>CLICK HERE TO VIEW ON MAP | n/a                                          |