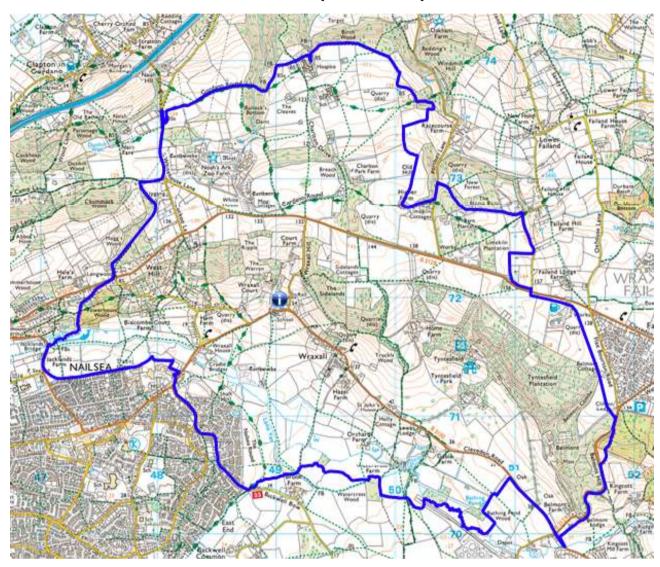

### NHE - Wraxall & Failand (Wraxall)

You can view the polling district boundaries in more detail on our website HERE

Number of electors: 1160\*
Number of properties: 598\*
\*Figures shown as per the September 2023 register

**Roads:** Bell Pit Brow, Belmont Hill, Bristol Road, Charlton Drive, Church View, Clark Close, Clevedon Road, Cooks Gardens, Cuckoo Lane, Elm Lodge Road, Flax Bourton Road, Green Pastures Road, The Grove, Ham Lane, Lodge Lane, Rectory Close, Sawyers Close, School View, Stoney Steep, Tower House Lane, Tyntesfield, Vowles Close, Warry Close, Watercress Close, West Hill, Wraxall Hill, Yeo Valley Way

### **Polling station information\*\***

|   | Number of venue(s) | Usual venue(s)                                      | Alternative venue(s) if usual unavailable |
|---|--------------------|-----------------------------------------------------|-------------------------------------------|
| 1 | 1                  | Wraxall Cross Tree Centre CLICK HERE TO VIEW ON MAP | n/a                                       |