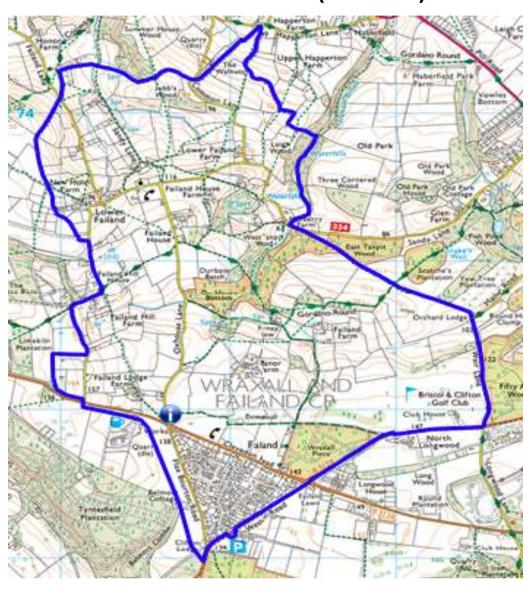

### NHD - Wraxall & Failand (Failand)

You can view the polling district boundaries in more detail on our website <u>HERE</u>

Number of electors: 771\*

Number of properties: 416\*

\*Figures shown as per the September 2023 register

**Roads:** Beggar Bush Lane, Belmont Drive, Birchwood Drive, Bowden Way, Church Lane, Clevedon Road, Failand Lane, Flax Bourton Road, Green Lane, Hill Drive, Horse Race Lane, Jubilee Drive, Manor Way, Old Chelsea Lane, Owen Drive, Oxhouse Lane, Portbury Lane, Portbury Lane, Sandy Lane, Short Way, Sixty Acres Close, Weston Road, Woodland Close, Woodland Way

### **Polling station information\*\***

| Number of polling station(s) | Number of venue(s) | Usual venue(s)                                 | Alternative venue(s) if usual unavailable |
|------------------------------|--------------------|------------------------------------------------|-------------------------------------------|
| 1                            | 1                  | Failand Village Hall CLICK HERE TO VIEW ON MAP | n/a                                       |