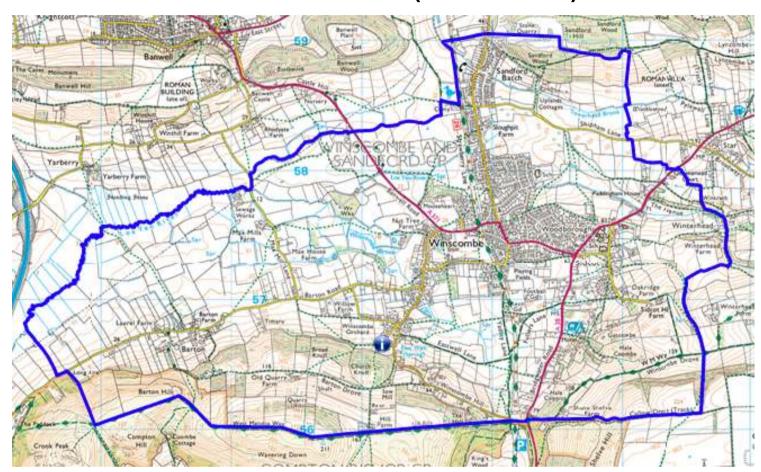

#### WAD – Winscombe & Sandford (Winscombe)

You can view the polling district boundaries in more detail on our website HERE

Number of electors: 2915\*

Number of properties: 1782\*

\*Figures shown as per the September 2023 register

Roads: Angus Close, Apple Tree Drive, Ash Close, Ashley Close, Barton, Barton Road, Belmont Road, Bignell Close, Brae Rise, Brae Road, Bridgwater Road, Brimridge Road, Bristol Road, Broadleaze Way, Church Lane, Church Road, Copse End, Dexter Way, Eastwell Lane, Evergreen Close, Fountain Lane, Fox Lane, Fullers Lane, Guernsey Road, Hereford Close, Hill Road, Hillyfields, Hillyfields Way, Holstein Avenue, Homefield Close, Homestead Way, Ilex Lane, Knapps Close, Knapps Drive, Lynch Crescent, Lynchmead, Max Mill Lane, Moorham Road, Nippors Way, Oak Road, Oakridge Close, Oakridge Lane, Observatory Field, Parsons Way, Plumtree Close, Quarry Road, Risedale Road, Rockeries Drive, Sandford Road, Shipham Lane, Sidcot Drive, Sidcot Lane, Small Down End, South Croft, South Hill, Southleaze, Southmead, The Chestnuts, The Green, The Grove, The Lynch, The Square, The Vinery, Well Close, Wimblestone Road, Winscombe Hill, Winterhead, Woodborough Crescent, Woodborough Drive, Woodborough Road, Yadley Close, Yadley Lane, Yadley Way

### **Polling station information\*\***

| Number of polling station(s) | Number of venue(s) | Usual venue(s)                                 | Alternative venue(s) if usual unavailable |
|------------------------------|--------------------|------------------------------------------------|-------------------------------------------|
| 2                            | 1                  | St James Church Hall CLICK HERE TO VIEW ON MAP | n/a                                       |