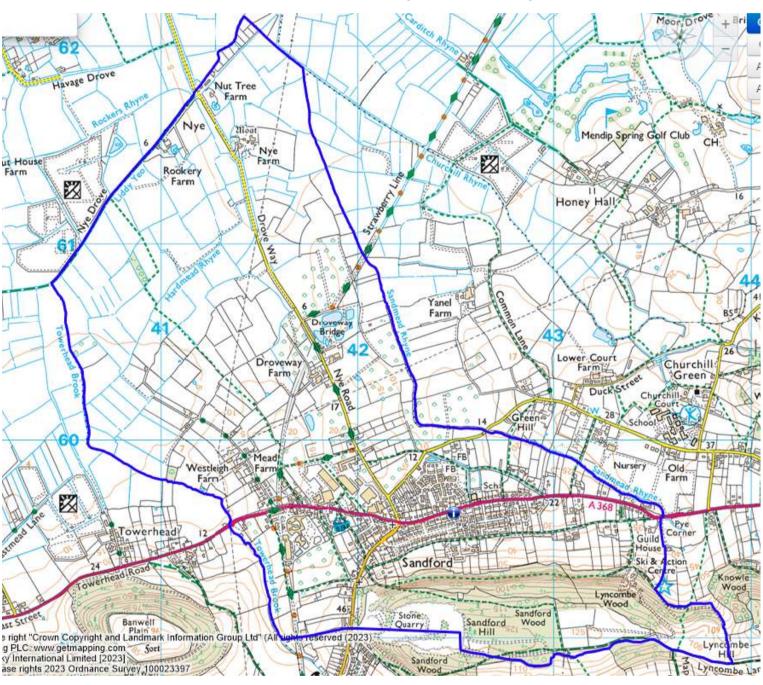

### WAC – Winscombe & Sandford (Sandford)

You can view the polling district boundaries in more detail on our website HERE

Number of electors: 1002\*
Number of properties: 595\*
\*Figures shown as per the September 2023 register

**Roads:** Dabinett Drive, The Batch, Bramley Close, Byeways Lane, Court Drive, Fieldway, Greenhill Lane, Greenhill Road, Hapil Close, Helens Road, Hill Road, BS25 5PQ, Lyncombe Drive, Mead Lane, Morgan Sweet Place, Nye, Nye Road, Orchard Drive, BS25 5AD, Pegasus Place, Roman Road, Sandmead Road, Somerville Road, Station Road, Underwood End, West Croft Lane, Winnowing End, Yew Tree Gardens

#### **Polling station information\*\***

| Number of polling station(s) | Number of venue(s) | Usual venue(s)                                  | Alternative venue(s) if usual unavailable |
|------------------------------|--------------------|-------------------------------------------------|-------------------------------------------|
| 1                            | 1                  | Sandford Village Hall CLICK HERE TO VIEW ON MAP | n/a                                       |