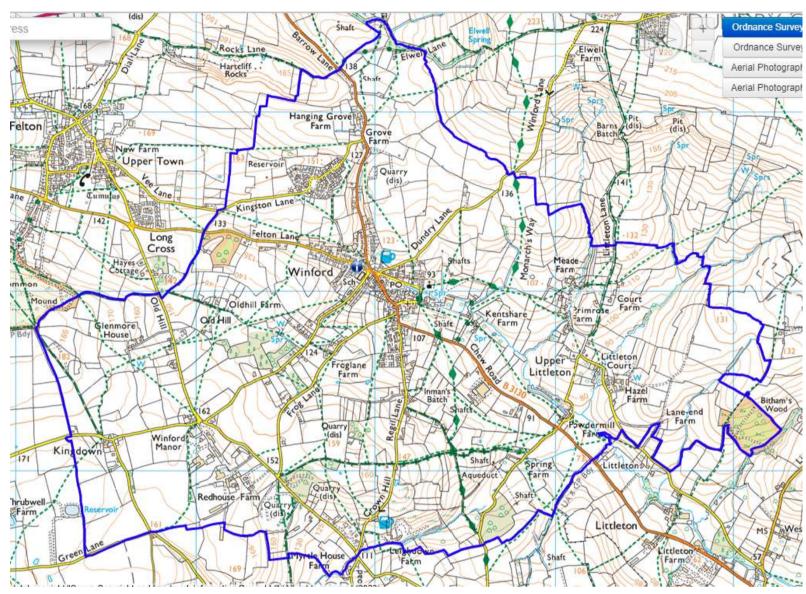

#### Rocks Lane Potters Roc Hanging Felton Farr Quarr New Farm Vicarage Upper Town Reservoir West Lane Kane Cumulus Kingston Lane 120 142 33 Felton Lane Long ton Hill Cross Hayes @ Cottage Winfor elson Common Old Mound Mound Oldhill Farm Hill Old Hill Tumuli Glenmore House

NRD – Winford – Felton ward

You can view the polling district boundaries in more detail on our website <u>HERE</u>

## NRF – Winford – Winford ward

You can view the polling district boundaries in more detail on our website **HERE** 

### Number of electors: 886\*

#### Number of properties: 505\*

\*Figures shown as per the September 2023 register

Roads: Barrow Lane, Brookside, Chapel Close, Chapel Lane, Chew Road, Church Rise, Church Road, Crown Hill, Dundry Lane, Felton Lane, Frog Lane, Hen Lane, High Street, Kentshare Lane, Kingdown Road, Kingston Lane, Kingston Mead, Littleton Lane, Lye Mead, Market Place, Moorlay Crescent, The Oaks, The Ricklands, Old Hill, Parsonage Close, Parsonage Lane, Redding Pit Lane, Regil Lane, Russell Close, The Old Coach Station, Walton Crescent, Watery Lane, William's Yard