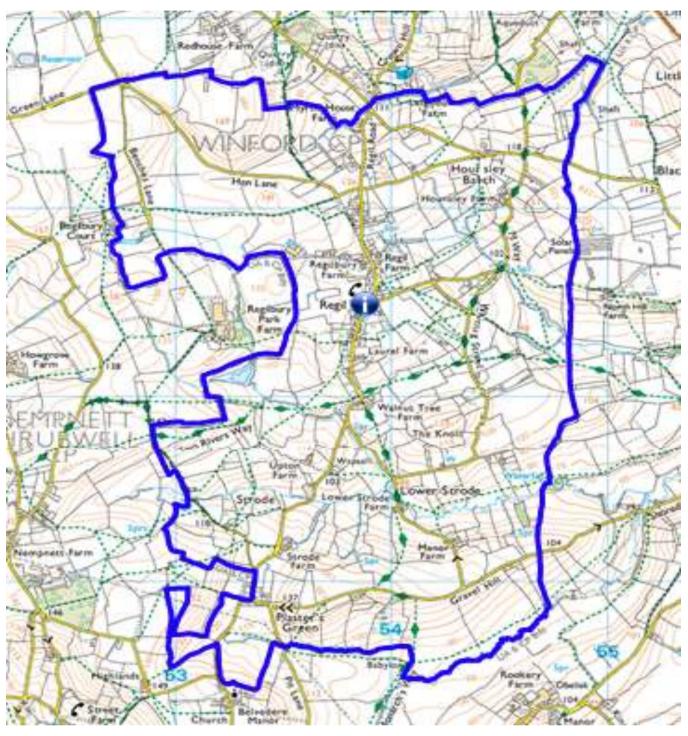

### NRE – Winford – Regil ward

You can view the polling district boundaries in more detail on our website <u>HERE</u>

## Number of electors: 181\* Number of properties: 93\*

\*Figures shown as per the September 2023 register

**Roads:** Benches Lane, Featherbed Lane, Gravel Hill, Hounsley Batch, Lower Strode, Plaisters Green, Pool Lane, Regil Road, The Street, Upper Strode, Whitling Street

#### Polling station information\*\*

| Number of polling station(s) | Number of venue(s) | Usual venue(s)                                  | Alternative venue(s) if usual<br>unavailable |
|------------------------------|--------------------|-------------------------------------------------|----------------------------------------------|
| 1                            | 1                  | Regil Village Hall<br>CLICK HERE TO VIEW ON MAP | n/a                                          |