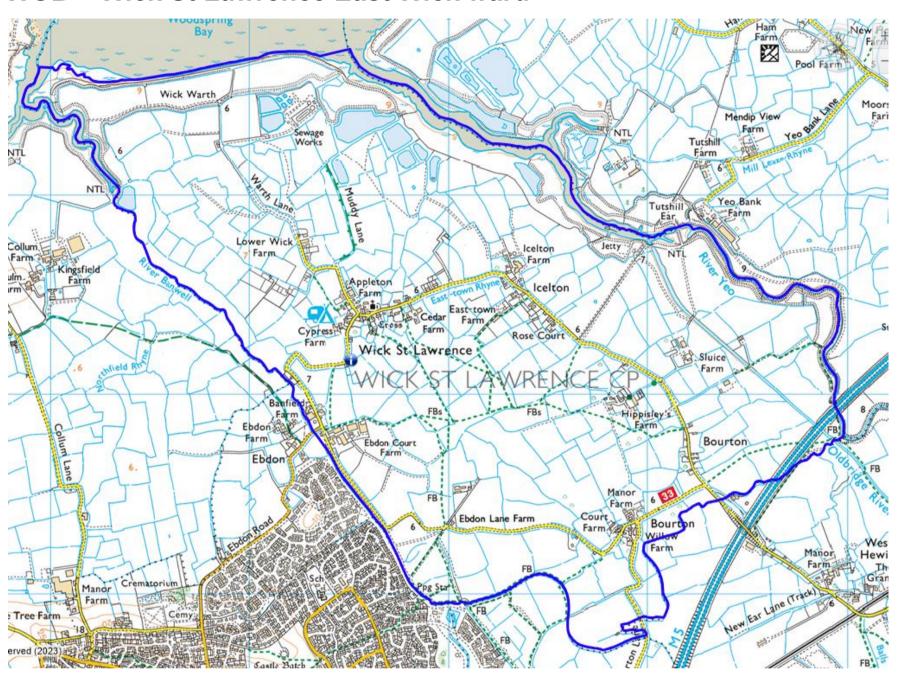

#### **WOB – Wick St Lawrence East Wick ward**

You can view the polling district boundaries in more detail on our website HERE

Number of electors: 167\*
Number of properties: 95\*

\*Figures shown as per the September 2023 register

Roads: Duck Lane, Ebdon Lane, Hodders Lane, School Lane, Wick Road.