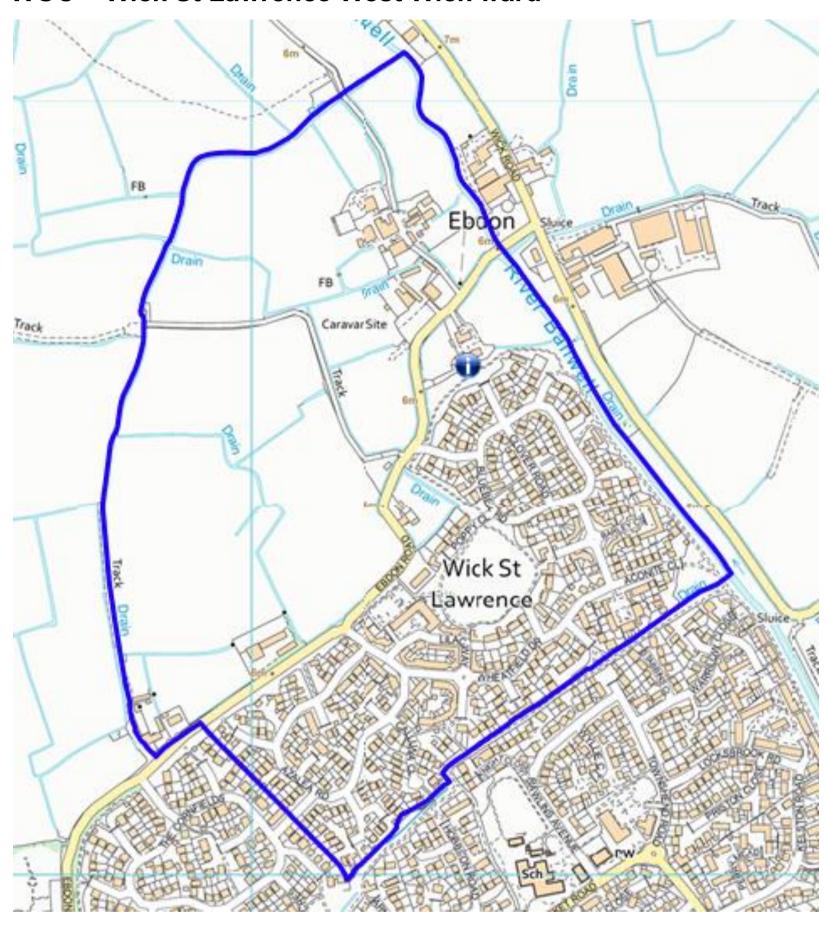

### **WOC – Wick St Lawrence West Wick ward**

You can view the polling district boundaries in more detail on our website HERE

Number of electors: 924\* Number of properties: 479\*

\*Figures shown as per the September 2023 register

**Roads:** Aconite Close, Azalea Road, Barley Cross, Bluebell Road, Calluna Close, Clover Road, Ebdon Road, Ebdon Road, Foxglove Close, Harvest Way, Lavender Close, Lilac Way, Myrtleberry Mead, Poppy Close, Snowdrop Close, Wheatfield Drive, Yarrow Court.