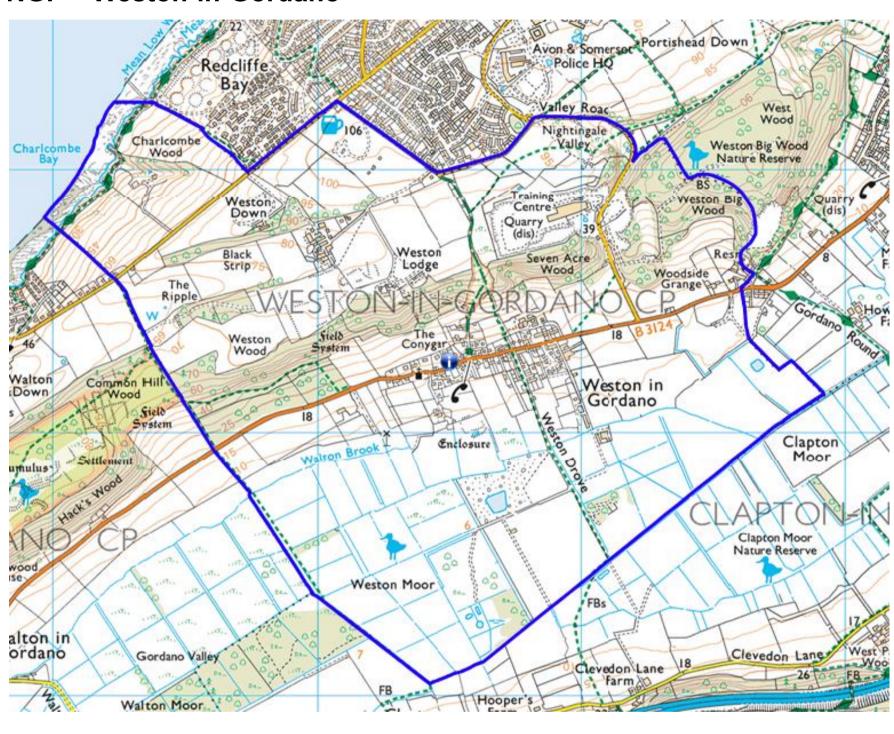

## **WESTON-IN-GORDANO**

## NGF - Weston-in-Gordano

You can view the polling district boundaries in more detail on our website HERE

Number of electors: 254\*
Number of properties: 130\*

\*Figures shown as per the September 2023 register

**Roads**: Blackberry Lane, Cadbury Halt, Cadbury Lane, Clevedon Road, The Close, Hill Lane, Meadow Drive, Silver Street, Sprigg Drive, The Tynings, Valley Road, Walton Bay, Walton Down.