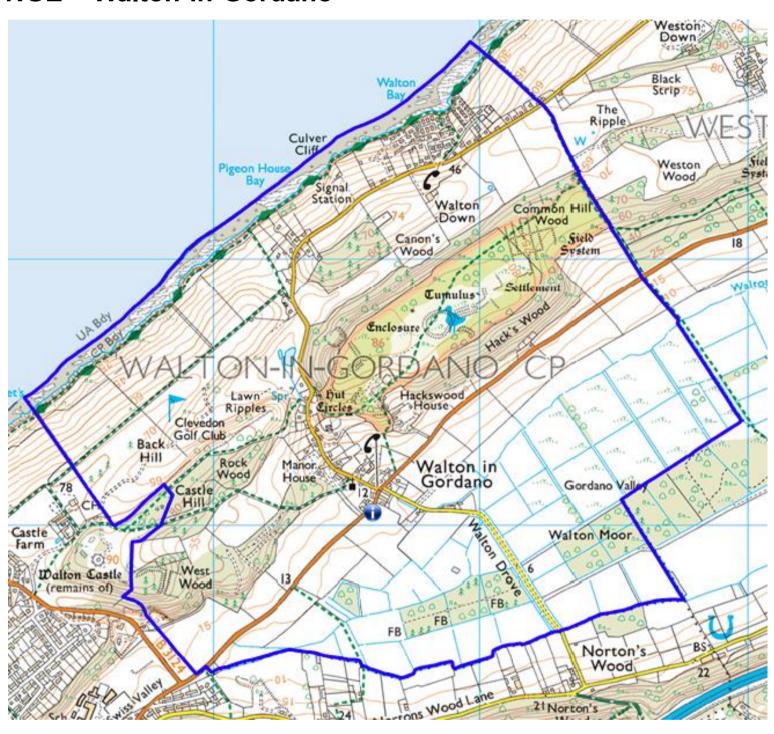

## **WALTON-IN-GORDANO**

Roads: Clevedon Road, Coast Road, Heron Walk, Kingfisher Way, Moor Lane, Skylark Avenue, Two Acres, Walton Bay, Walton Down, Walton Street.

## **Polling station information\*\***

| Number of polling station(s) | Number of venue(s) | Usual venue(s)                                           | Alternative venue(s) if usual unavailable |
|------------------------------|--------------------|----------------------------------------------------------|-------------------------------------------|
| 1                            | 1                  | Walton-in-Gordano Village Hall CLICK HERE TO VIEW ON MAP | n/a                                       |