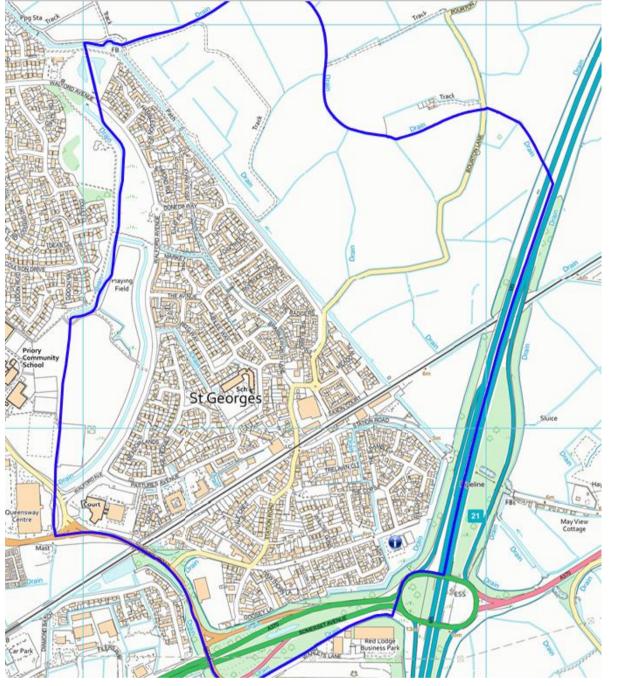

# WOA – St Georges

You can view the polling district boundaries in more detail on our website HERE

### Number of properties: 1449\*

\*Figures shown as per the September 2023 register

**Roads:** Ash Close, The Avenue, The Badgers, Birch Court, Bourton Lane, The Brambles, Brimbleworth Lane, The Burrows, The Copse, Court Close, Dunedin Way, Ellis Park, Farm Close, The Fields, Goosey Lane, Hambledon Road, Hawthorn Lane, The Hedges, Hinckley Close, Home Farm Court, Jesmond Road, Jubilee Way, Lockes Paddock, Market Avenue, Meadowlands, Milestone Court, Meadow Place, Oak Court, Oaktree Place, Pastures Avenue, Reed Way, River Walk, Riverside Close, Saxon Court, Shepherds Way, Station Road, Trelawn Close, Vale Crescent, Walford Avenue, Willow Close, Willow Gardens.