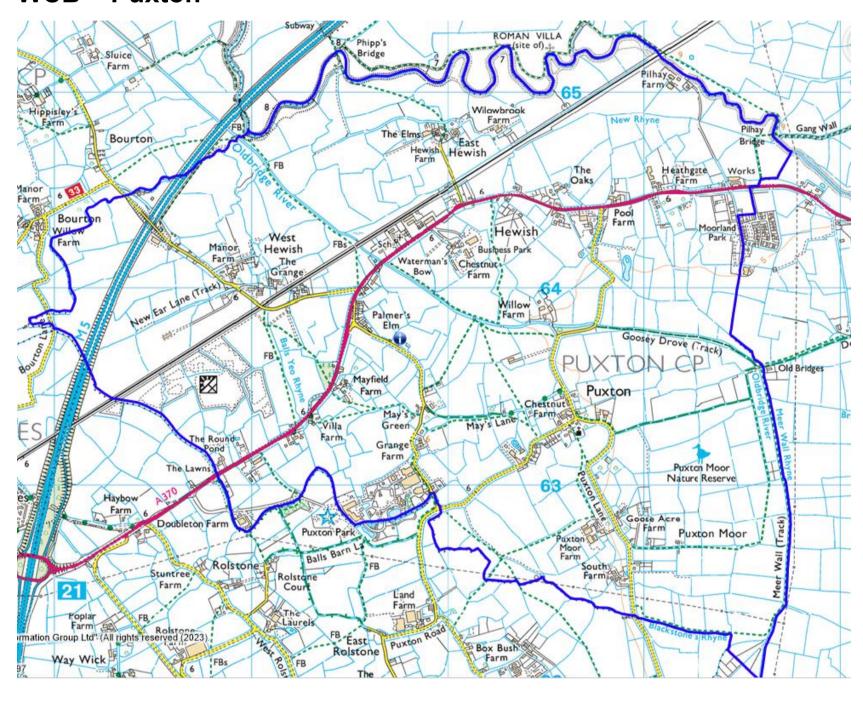

## WCB - Puxton

You can view the polling district boundaries in more detail on our website HERE

Number of electors: 309\*

Number of properties: 158\*

\*Figures shown as per the September 2023 register

Roads: Bourton, Bristol Road, East Hewish Lane, Maysgreen Lane, Palmers Elm, Puxton Lane, Puxton Road, Wick Road.