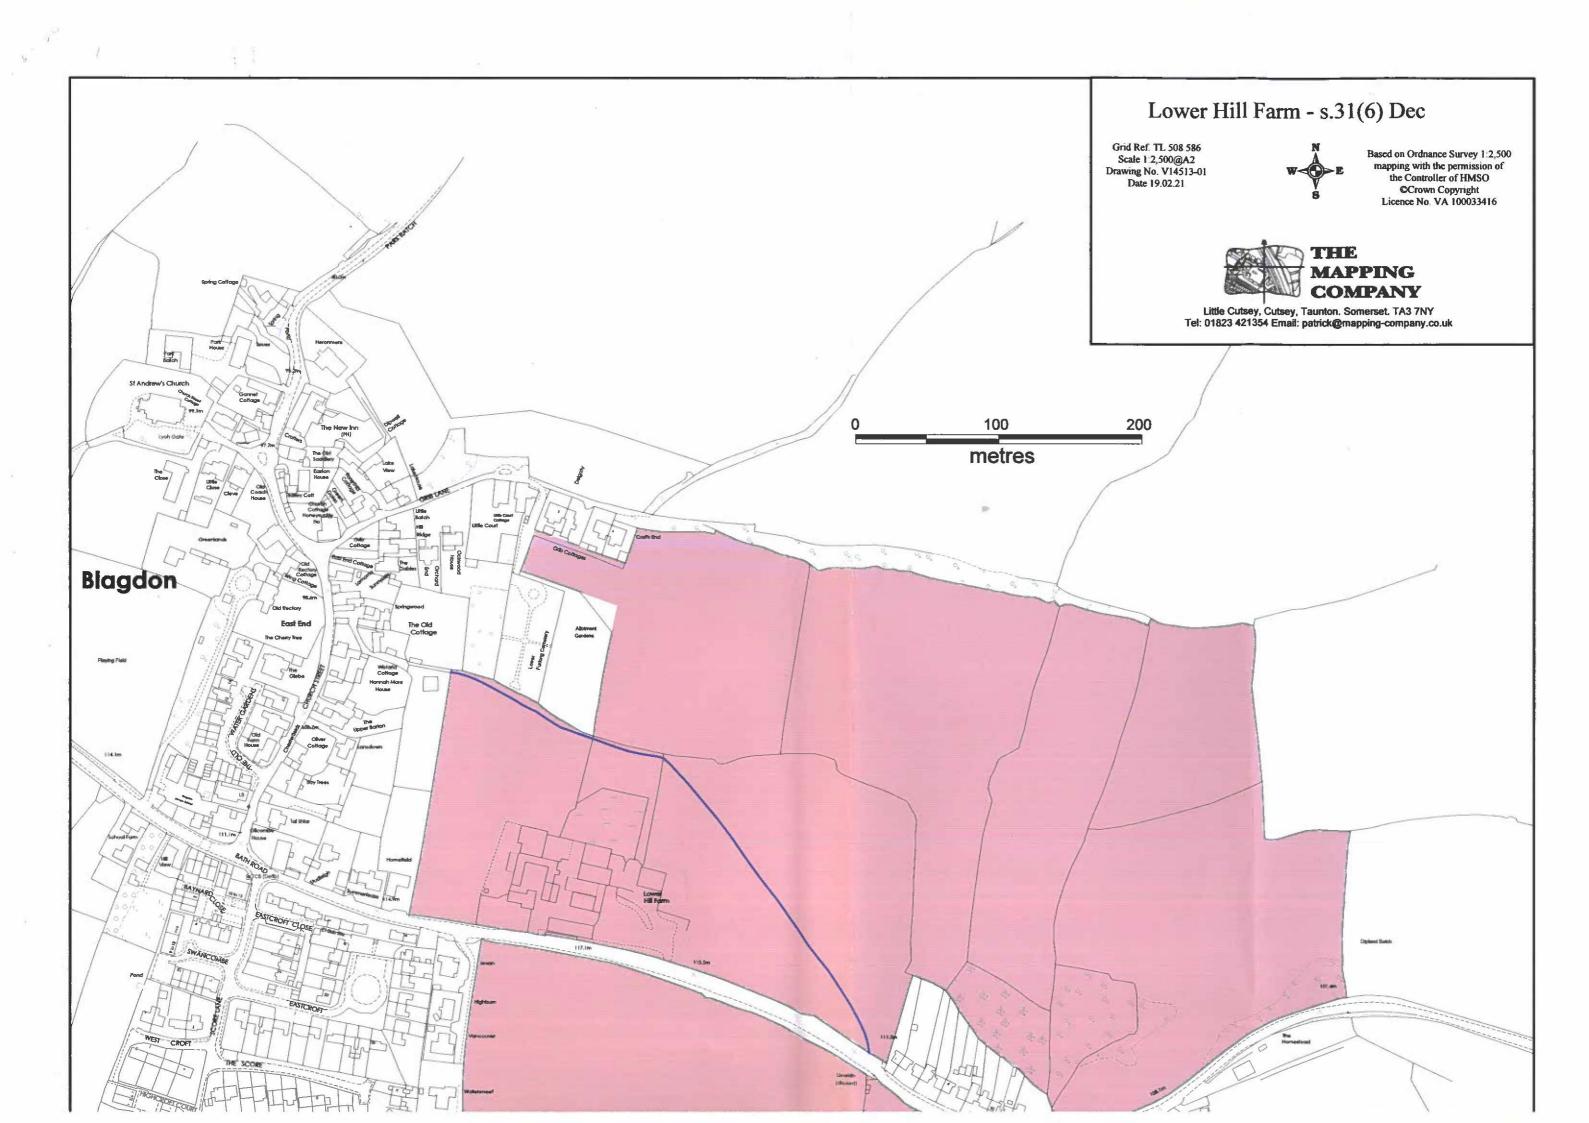

# NOTICE OF LANDOWNER DEPOSITS UNDER SECTION 31(6) OF THE HIGHWAYS ACT 1980 AND SECTION 15A(1) OF THE COMMONS ACT 2006

An application to deposit a map and statement under section 31(6) of the Highways Act 1980 and section 15A(1) of the Commons Act 2006 has been made in relation to the land described below and shown edged red on the accompanying map.

## **Description of the land**

Land at Lower Hill Farm, Bath Road, Blagdon, Bristol, BS40 7SD

The area shown red on the submitted map is within the Blagdon Parish boundary and is included in the following postcode areas:

#### **BS40 7SD**

The deposit was submitted by R Wills, K Wills & The Julian Wills Will Trust. The completed Landowner and Highways Statement and map deposits were received by this authority on 6<sup>th</sup> July 2021.