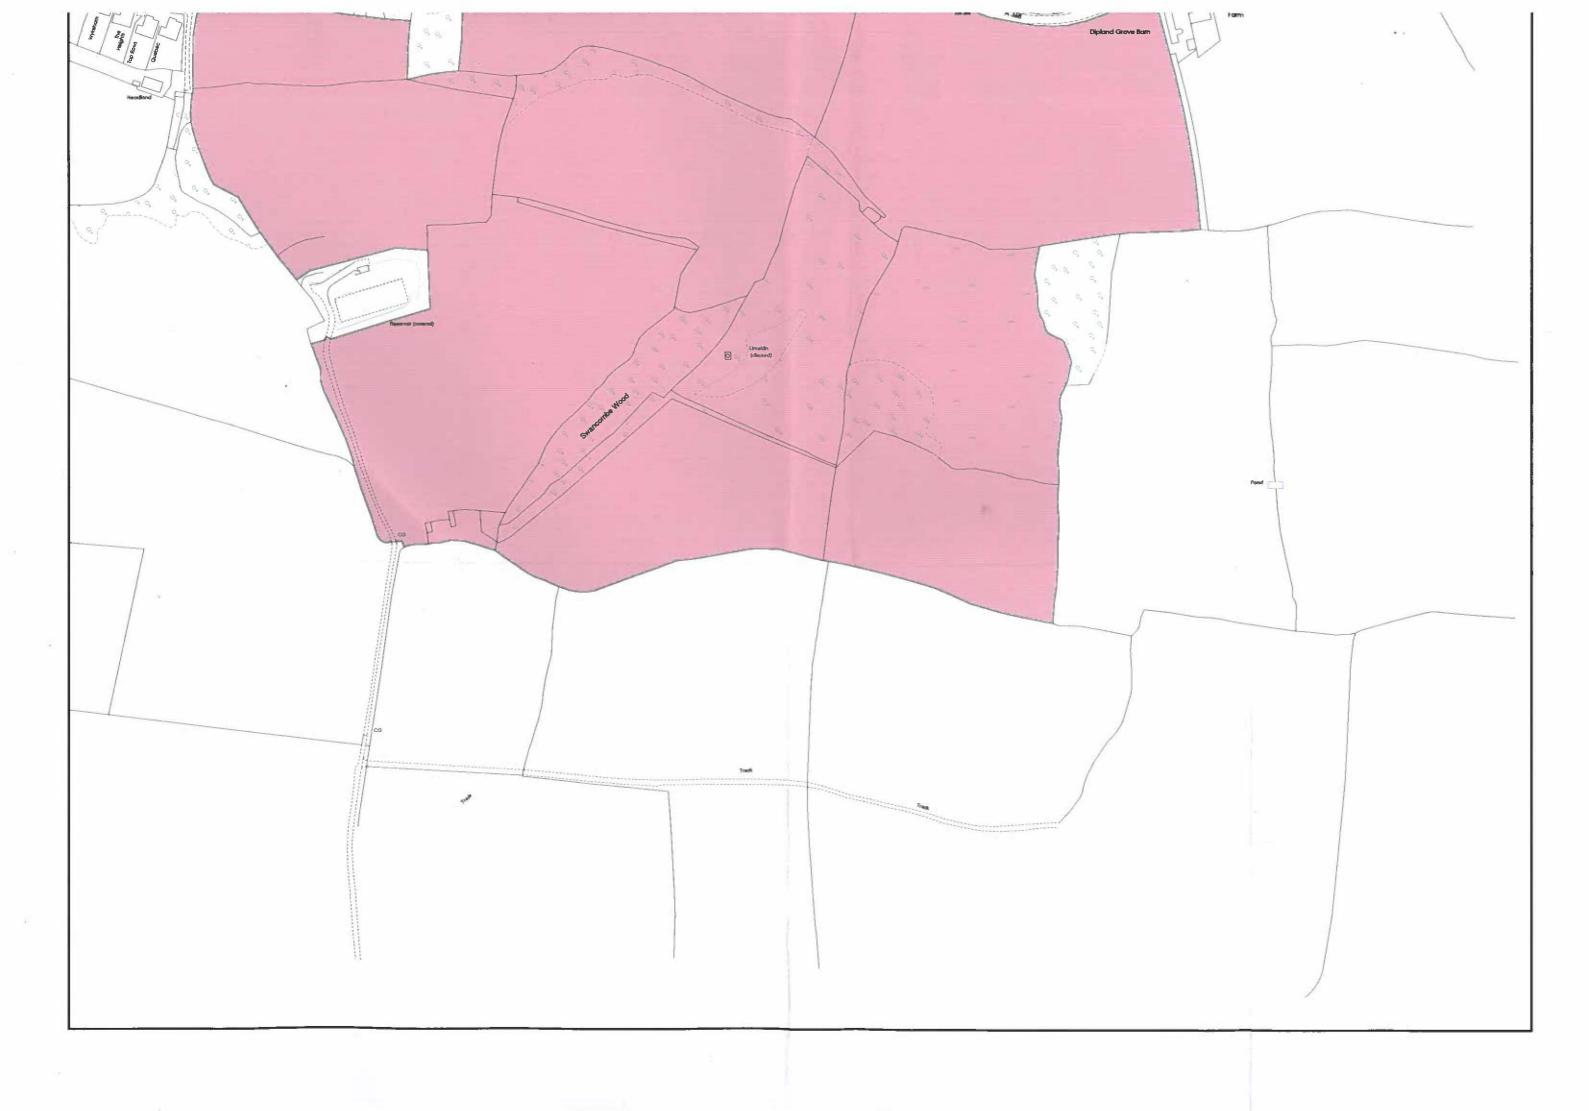

# NOTICE OF LANDOWNER DEPOSITS UNDER SECTION 31(6) OF THE HIGHWAYS ACT 1980 AND SECTION 15A(1) OF THE COMMONS ACT 2006

An application to deposit a map and statement under section 31(6) of the Highways Act 1980 and section 15A(1) of the Commons Act 2006 has been made in relation to the land described below and shown edged red on the accompanying map.

## **Description of the land**

Land at Lower Hill Farm, Bath Road, Blagdon, Bristol, BS40 7SD

The area shown red on the submitted map is within the Blagdon Parish boundary and is included in the following postcode areas:

#### **BS40 7SD**

The deposit was submitted by R Wills, K Wills & The Julian Wills Will Trust. The completed Landowner and Highways Statement and map deposits were received by this authority on 6<sup>th</sup> July 2021.