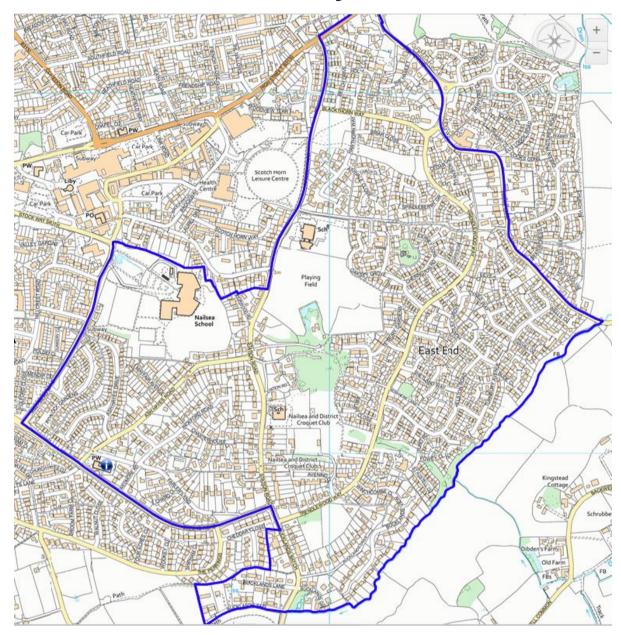

# NIA - Nailsea Golden Vally ward

You can view the polling district boundaries in more detail on our website HERE

Number of electors: 3288\* Number of properties: 1699\*

\*Figures shown as per the September 2023 register

Roads: Ash Hayes Drive, Ash Hayes Road, Ashvale Close, Avening Close, Beech Drive, Bibury Close, Birchdene, The Birches, Birdlip Close, Briar Close, Bucklands Batch, Bucklands Drive, Bucklands End, Bucklands Grove, Bucklands Lane, Bucklands View, Bude Close, Cairn Close, Caversham Drive, Cedar Way, Cerney Gardens, Chard Close, Charterhouse Close, Chelvey Rise, Cherington Road, Chesterton Drive, Chestnut Chase, Cleeve Place, Coates Grove, Crewkerne Close, Cricklade Court, Falmouth Close, Farlers End, Fowey Close, Glastonbury Close, Gleneagles Close, The Hamlet, Hawthorn Way, Helston Road, High Street, Holly Close, Horwood Road, Huntley Grove, Kemble Close, Larch Close, Little Meadow End, Lodge Lane, Mayfair Avenue, Mayflower Gardens, Mizzymead Road, Nowhere Lane, Oakhill Close, The Oaks, Oaksey Grove, Old Cottage Row, Porlock Gardens, Redwood Close, Richmond Green, Rickford Road, Rowan Close, Rowberrow Way, Scots Pine Avenue, Sherston Close, Shetland Way, Spindleberry Grove, St. Agnes Close, St. Andrews Close, St. Austell Close, St. Ives Close, Station Road, Sunningdale Close, Tetbury Gardens, Trendlewood Way, Truro Road, Turnbury Avenue, Vynes Close, Vynes Way, Wedmore Road, Wells Close, Wincanton Close, Winchcombe Close, Woodford Close,