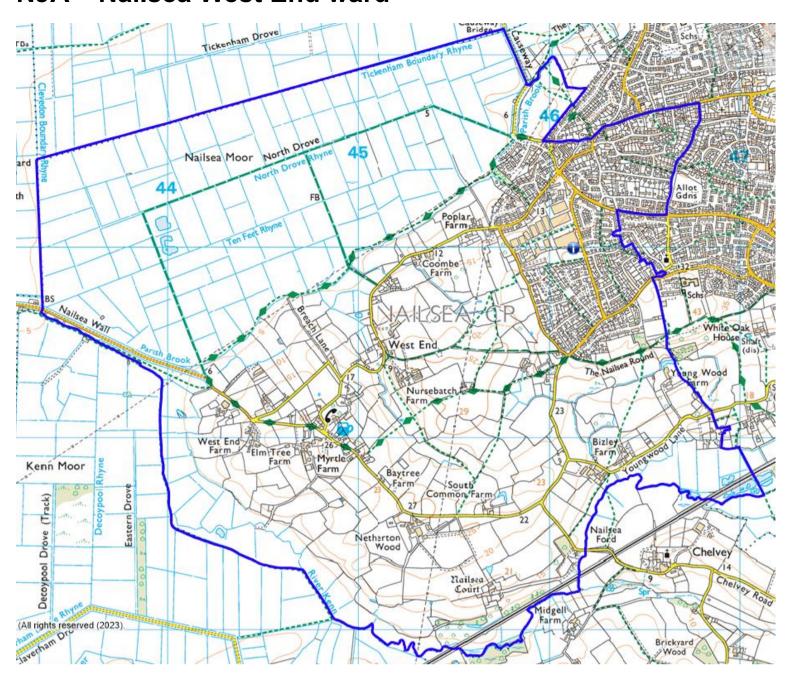

#### NJA - Nailsea West End ward

You can view the polling district boundaries in more detail on our website HERE

Number of electors: 3082\*

Number of properties: 2140\*

\*Figures shown as per the September 2023 register,

Roads: Allington Gardens, Barnwood Court, Blakeney Grove, Brakelands Way, The Bramleys, Bridleway Crescent, Brooking Meadow, Brunel Road, Causeway, Chantry Close, Chapel Barton, Cherry Road, The Chimes, Earlesfield, Elm Close, Engine Lane, Fern Grove, Fir Leaze, Gaul Field Place, Gilbeck Road, Goss Barton, Goss Close, Goss Lane, Goss View, Graces Paddock, Greenhill Close, Hanham Way, Ivy Close, Kingshill, Kingshill Gardens, Kingston Drive, Kingston Road, Kingston Way, Leighwood Drive, Lion Close, May Tree Close, Moorfields Court, Moorfields Road, Nailsea Court, Nailsea Wall Lane, Netherton Wood Lane, Newton Green, North Lane, North Street, Old Chapel Lane, Old Fire Station Court, Orchard Road, Oxhouse Drive, Parish Brook Road, Pennant Way, Rhyne View, Ridgeway, Rock Avenue, Russett Grove, Silver Street, Sixty Fathom Close, St. Mary's Grove, St. Marys Park, Union Street, The Uplands, Watery Lane, West End, West End Lane, Whitesfield Road, Willow Tree Fields, Withy Wood Place, Worcester Gardens, Yew Tree Close, Yew Tree Gardens, Youngwood Lane,