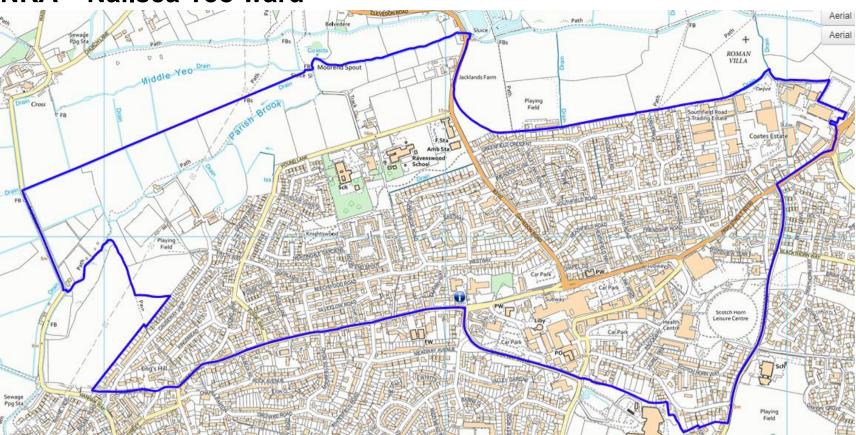

# NKA - Nailsea Yeo ward

You can view the polling district boundaries in more detail on our website HERE

Number of electors: 3440\*

Number of properties: 2207\*

\*Figures shown as per the September 2023 register,

Roads: Abbots Horn, Beechwood Road, Birdcombe Close, Brockway, Camp View, Causeway View, Chapel Close, Christ Church Close, Clevedon Road, Clevedon Walk, Colliers Walk, Cricket Field Green, Crown Glass Place, Eastway, Eastway Close, Eastway Square, Fosse Barton, Fosse Close, Fosse Lane, Fosse Way, Four Oaks Mews, French Close, Friendship Grove, Friendship Road, Friendship Terrace, Fryth Way, Godwin Drive, Greenfield Crescent, Greenslade Gardens, Heath Road, Heathfield Road, Heathfield Way, High Street, Glassworks Mews, Kingshill, Kingsmead, Knightswood, Laurel Drive, Limebreach Wood, Link Road, Meadow Close, Middle Yeo Green, Milton Close, Moorlands Close, Nailsea Park, Nailsea Park Close, Nightingale Gardens, Pound Lane, Quarry Way, Riverway, Scotch Horn Close, Scotch Horn Way, Silver Street, Silverlow Road, Sir Johns Wood, Somerset Square, Southfield Close, Southfield Road, Station Road, Stockway North, Sunnymede Road, Sycamore Close, Taveners Walk, Valley Way Road, Watery Lane, Westway, The Willows, Windsor Drive, Withy Close, Woodland Road, Woodhill Views, Yeomead,