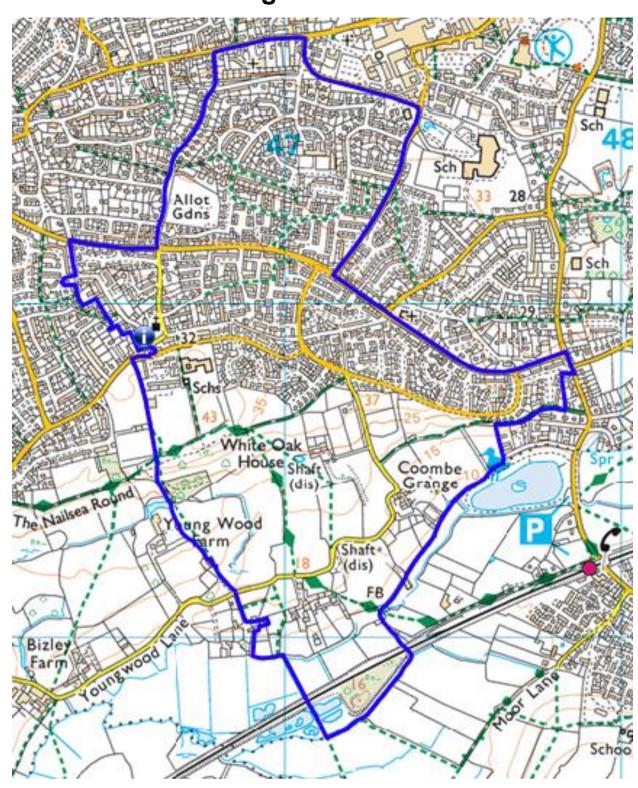

# NLA - Nailsea Youngwood ward

You can view the polling district boundaries in more detail on our website HERE

Number of electors: 2821\*

Number of properties: 1617\*

\*Figures shown as per the September 2023 register,

Roads: Abbotsbury Road, Amberley Gardens, Ashton Crescent, Axbridge Close, Barns Close, Beaufort Gardens, Beckets Lane, Biddisham Close, Blandford Close, Brendon Gardens, Broom Farm Close, Bruton Close, Burrington Close, Chancel Close, Cheddar Close, Church Hayes Close, Church Hayes Drive, Church Lane, Claremont Gardens, Clarken Close, Coombe Road, Corfe Close, The Dell, Dinder Close, Dorchester Close, Downland Close, Dunkery Close, Dunster Gardens, Farmhouse Close, Four Acres Close, Harptree Close, Haslands, Hazelbury Close, Hazelbury Road, Hillcrest Close, Hillcrest Road, Ilminster Close, Langport Gardens, Meadway Avenue, Mizzymead Close, Mizzymead Rise, Mizzymead Road, Morgans Hill Close, Old Church Road, Paddock Rise, The Perrings, Ploughed Paddock, Portland Close, Queen's Road, Sedgemoor Close, Selworthy Gardens, Shaftesbury Close, Shipham Close, Silver Street, St. Mary's Grove, Stock Way South, Strawberry Close, Strawberry Gardens, Trinity Road, Vale End, Valley Close, Valley Gardens, Walnut Close, Wareham Close, Wareham Court, White Oak Way, Whitesfield Road, Wookey Close, Wyatts Close, Youngwood Lane,