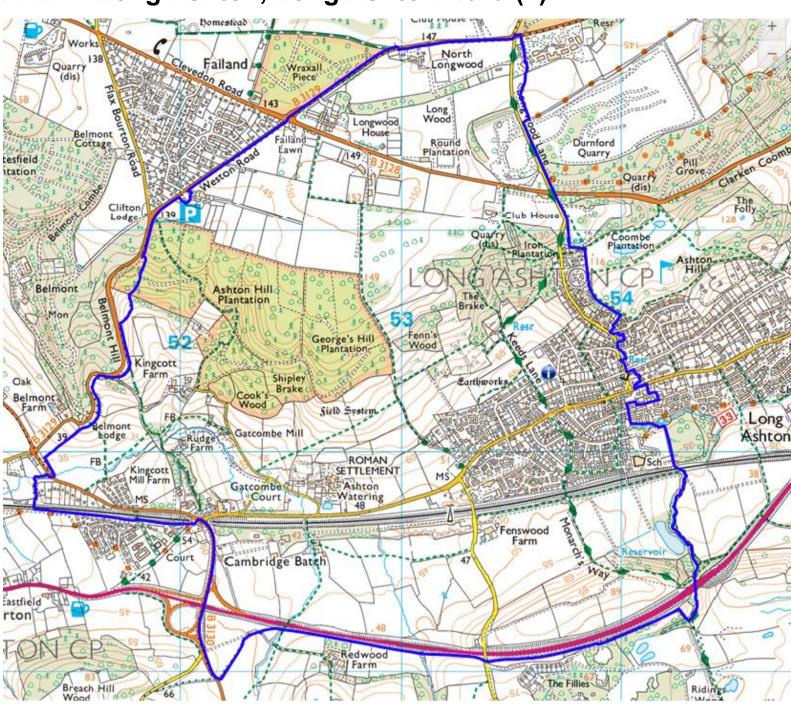

#### NHB - Long Ashton, Long Ashton ward (1)

You can view the polling district boundaries in more detail on our website HERE

Number of electors: 2603\*

Number of properties: 1566\*

\*Figures shown as per the September 2023 register

Roads: Arch Close, Arch Grove, Beggar Bush Lane, Birdwell Lane, Birdwell Road, Blackcurrant Drive, Bradville Gardens, Bramley Copse, Brocks Lane, Cambridge Batch, Cedar Close, Cherry Road, Clevedon Road, Clevedon Road, Flax Bourton, Elmhurst Gardens, Fenns Lane, Fenshurst Gardens, Fenswood Close, Fenswood Mead, Fenswood Road, Fishers Mead, Gatcombe, Gatcombe Lane, Gatcombe Mill Lane, Holders Walk, Hollis Close, Keeds Lane, Keedwell Hill, Kings Croft, Lampton Road, Longwood Lane, Lovelinch Gardens, Lynbrook, Miners Close, Orchard Road, Paulman Gardens, Pear Tree Avenue, Perry Road, Providence Lane, Rayens Close, Rayens Cross Road, Raymore Rise, Redwood Drive, Tydings Close, Warren Close, Warren Lane, Weston Road, Wild Country Lane, Willow Close, Yeo Lane, Yeomeads.