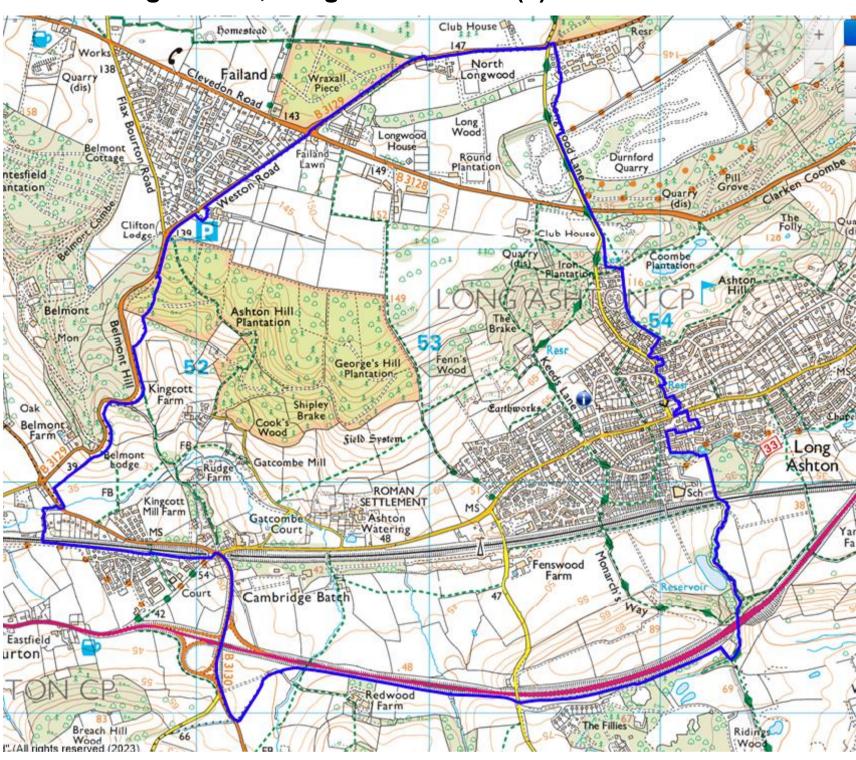

#### NHC – Long Ashton, Long Ashton ward (2)

You can view the polling district boundaries in more detail on our website HERE

Number of electors: 1859\*
Number of properties: 995\*
\*Figures shown as per the September 2023 register

**Roads:** Ashton Court, Ashton Road, Bawns Close, Beechfield Close, Bourton Mead, Bridgwater Road, Brook Close, Buttercliffe Rise, Catley Grove, Chestnut Road, Church Lane, Copford Lane, Estune Walk, Folleigh Close, Folleigh Drive, Folleigh Lane, Gardeners Walk, Glebe Close, Glebe Road, Heath Ridge, Highlands Road, Hillside Road, Hobwell Lane, Kempes Close, Lodge Drive, Long Ashton Road, Lyvedon Way, North Leaze, Parsonage Road, Providence View, Ridge View, Ridgeway Road, Ryecroft Rise, St Martins, Short Lane, Theynes Croft, Tripps Row, Well Close, Westward Gardens, Yanley Lane.