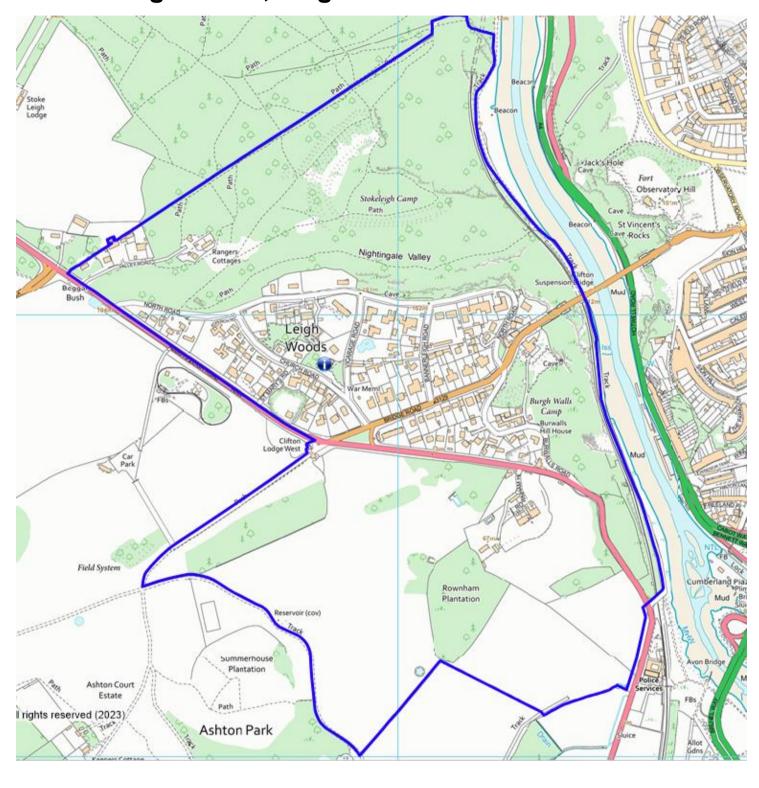

#### NHA – Long Ashton, Leigh Woods ward

You can view the polling district boundaries in more detail on our website HERE

Number of electors: 510\*

Number of properties: 309\*

\*Figures shown as per the September 2023 register

**Roads:** Abbots Leigh Road, Ashton Court, Bannerleigh Lane, Bannerleigh Road, Bridge Road, Burwalls Road, Church Road, North Road, Rownham Hill, St. Mary's Road, Valley Road, Vicarage Road.