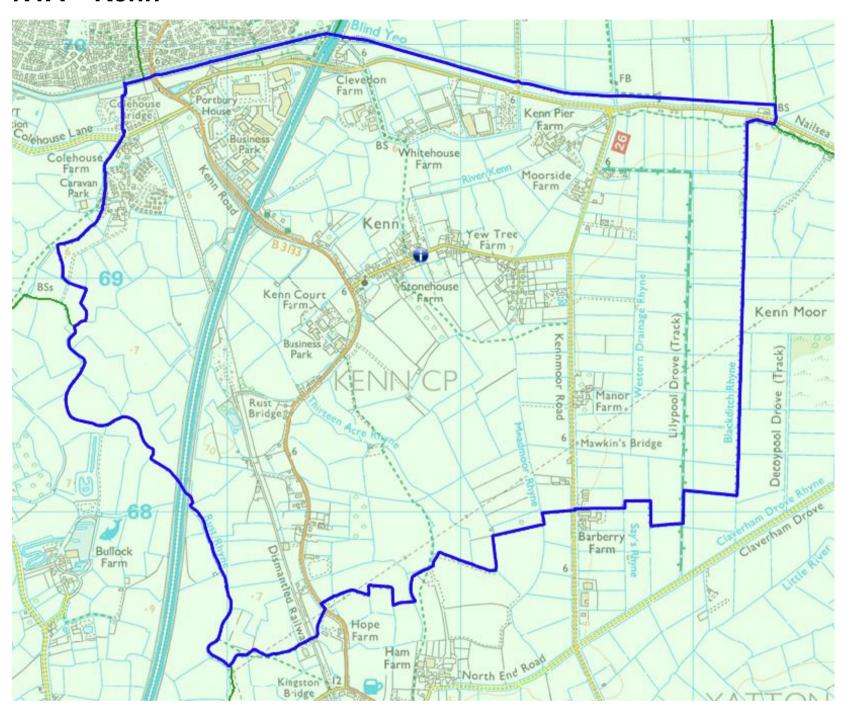

## NTA - Kenn

You can view the polling district boundaries in more detail on our website HERE

Number of electors: 374\*
Number of properties: 211\*

\*Figures shown as per the September 2023 register

Roads: Church Path, Colehouse Lane, Davis Lane, Duck Lane, Kenn Pier, Kenn Road, Kenn

Street, Kennmoor Road, Nailsea Wall, Rust Lane.