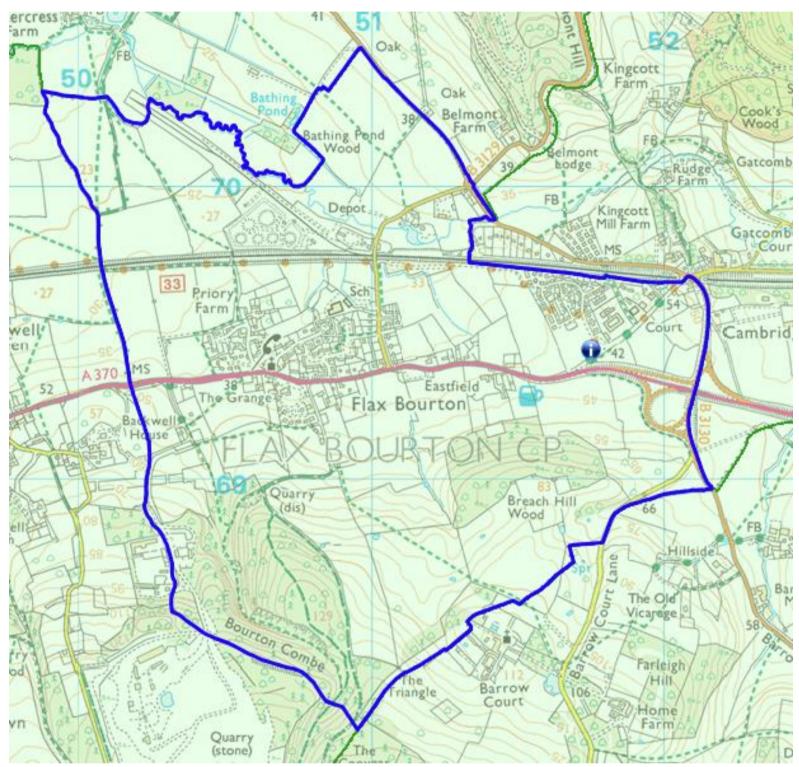

## **NRC – Flax Bourton**

You can view the polling district boundaries in more detail on our website <u>HERE</u>

Number of electors: 579\* Number of properties: 300\*