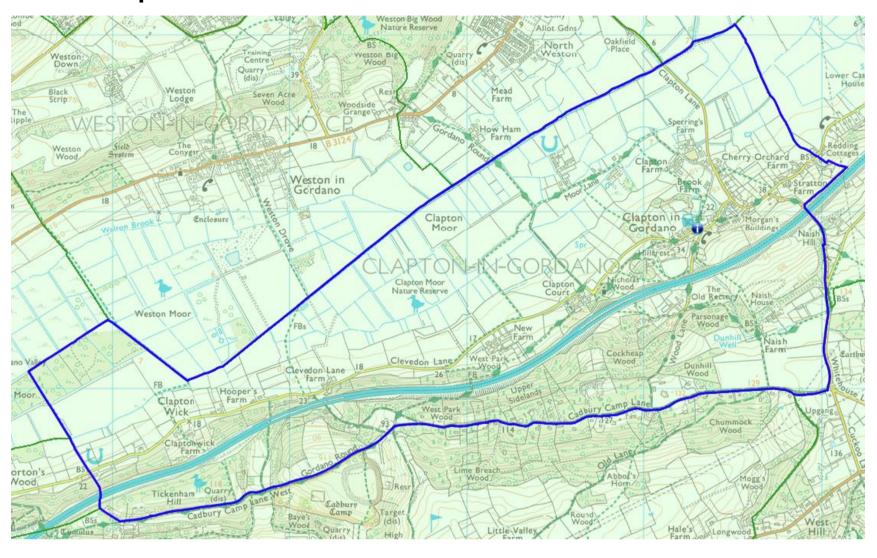

## **CLAPTON-IN-GORDANO**

## NGA – Clapton-in-Gordano

You can view the polling district boundaries in more detail on our website HERE

Number of electors: 294\*

Number of properties: 154\*

\*Figures shown as per the September 2023 register

**Roads:** Cadbury Camp Lane, Cadbury Camp Lane West, Caswell Lane, Clapton Lane, Clevedon Lane, Clevedon Lane, Moor Lane, Morgans Buildings, Naish Hill, Swancombe, Wood Lane