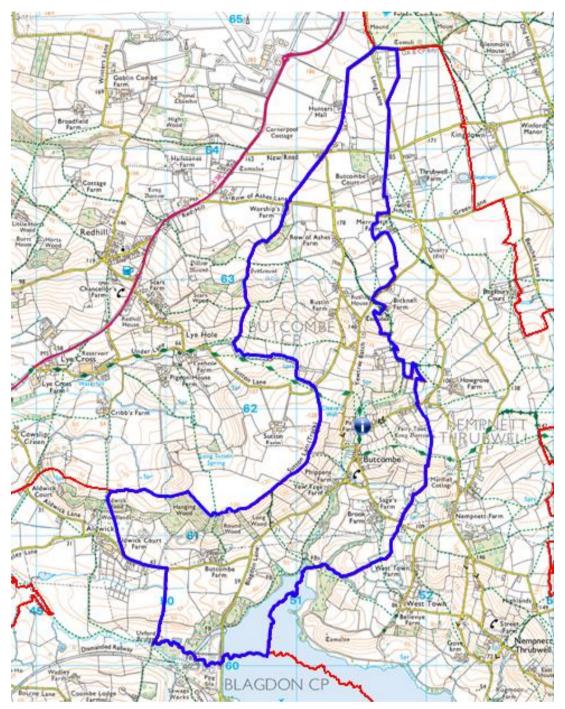

# **NSB – Butcombe**

You can view the polling district boundaries in more detail on our website <u>HERE</u>

#### Number of properties: 108\*

\*Figures shown as per the September 2023 register

Roads: Aldwick Lane, Blagdon Lane, Butcombe Lane, Butcombe Court Road, Felton Common, Green

Lane, Green Lane, Hill Top Lane, Howgrove Hill Lane, Kingdown Road, Mill Lane, Old Barn Lane, Ruslin

Lane, The Batch, Upper Green Lane, Winford Lane, Yewtree Batch