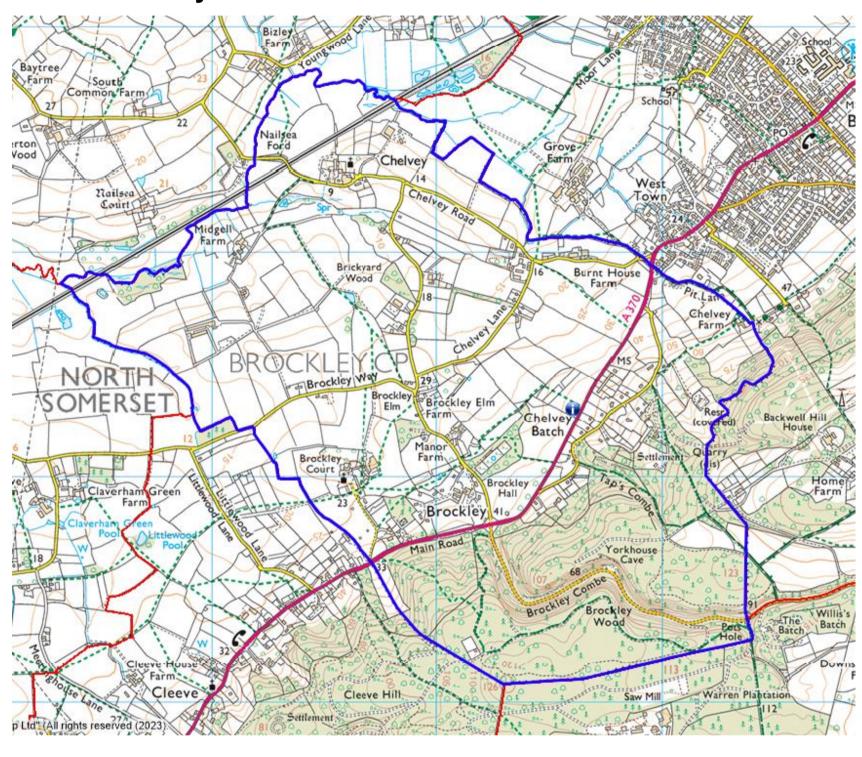

## **NSA** – Brockley

You can view the polling district boundaries in more detail on our website HERE

Number of electors: 217\*

**Number of properties:** 110\*

\*Figures shown as per the September 2023 register

Roads: Brockley Lane, Brockley Way, Chelvey, Chelvey Batch, Chelvey Lane, Chelvey Road,

Hillside Road, Main Road