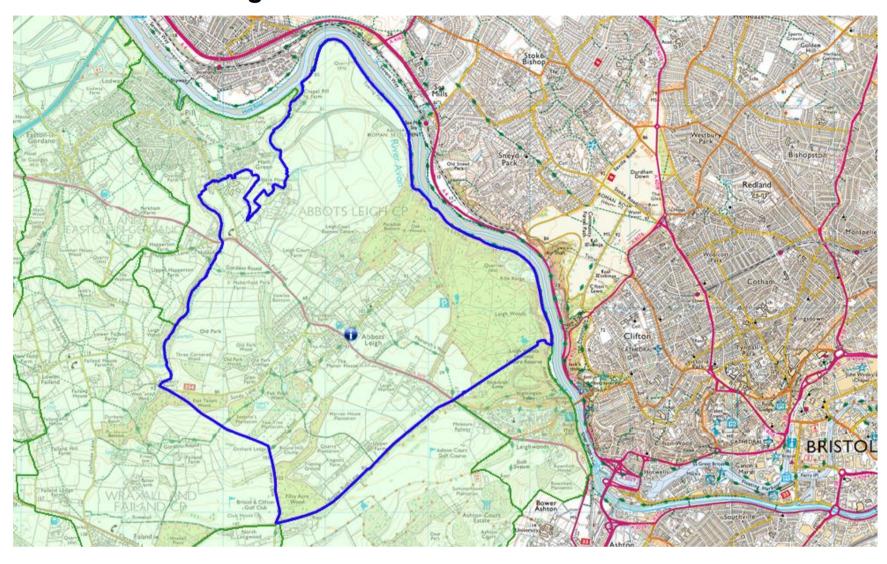

## **ABBOTS LEIGH**

## NMA – Abbots Leigh

You can view the polling district boundaries in more detail on our website HERE

Number of electors: 663\*

Number of properties: 335\*

\*Figures shown as per the September 2023 register

**Roads:** Abbots Leigh Road, Ashgrove Avenue, Beggar Bush Lane, Blackmoor Road, Chapel Pill Lane, Church Road, Dennyview Road, Glen Avenue, Ham Green, Harris Lane, Home Farm Road, Knightcott Road, Lime Tree Grove, Manor Lane, Manor Road, Pill Road, Sandy Lane, St Catherines Mead, The Manor Close