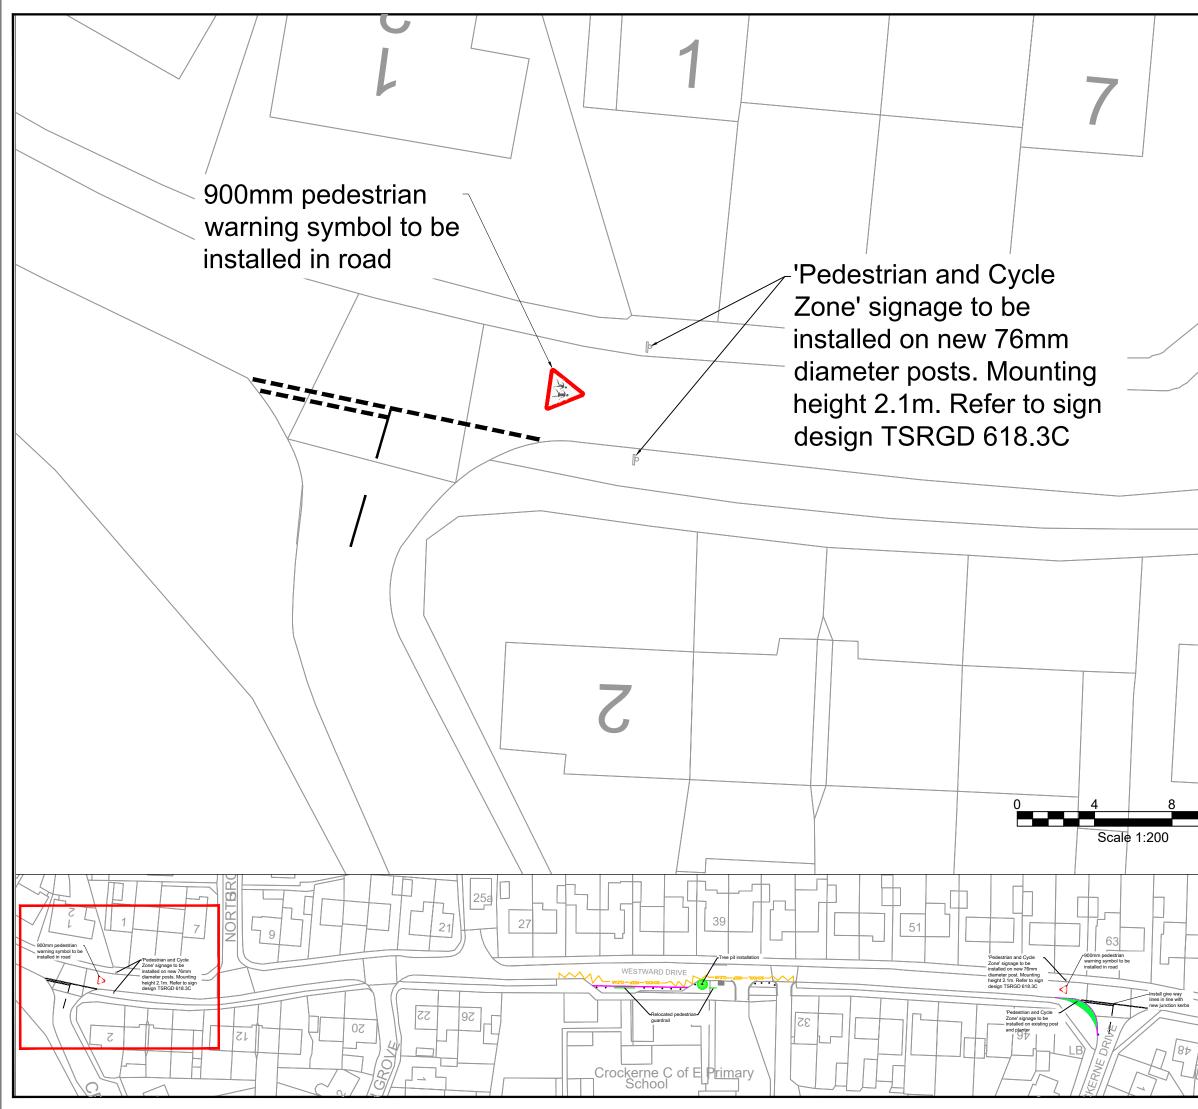

|     | Notes / key                                                                                                                                                                                                                                                                                                                                   |                                    |                            |  |                  |           |  |
|-----|-----------------------------------------------------------------------------------------------------------------------------------------------------------------------------------------------------------------------------------------------------------------------------------------------------------------------------------------------|------------------------------------|----------------------------|--|------------------|-----------|--|
|     | © Crown copyright and database rights 2023 Ordnance<br>Survey 100023397. You are permitted to use this data<br>solely to enable you to respond to, or interact with, the<br>organisation that provided you with the data. You are not<br>permitted to copy, sub-licence, distribute or sell any of<br>this data to third parties in any form. |                                    |                            |  |                  |           |  |
|     | A EXAM<br>Rev Descr                                                                                                                                                                                                                                                                                                                           |                                    |                            |  | 01/01/22<br>Date | ANO<br>By |  |
|     | PLACE DIRECTORATE<br>Castlewood, Tickenham Road, Clevedon, BS21 6BD                                                                                                                                                                                                                                                                           |                                    |                            |  |                  |           |  |
|     | Client                                                                                                                                                                                                                                                                                                                                        | Client Storid Share Fy TREAMEL AND |                            |  |                  |           |  |
| 12  | Project<br>CROCKERNE SCHOOL STREET<br>SCHEME<br>Drawing<br>SIGNING AND LINING                                                                                                                                                                                                                                                                 |                                    |                            |  |                  |           |  |
|     |                                                                                                                                                                                                                                                                                                                                               |                                    |                            |  |                  |           |  |
| 73  | Status *CONSTRUCTION*                                                                                                                                                                                                                                                                                                                         |                                    |                            |  |                  |           |  |
|     | Drawn Date Scale *1:200 @A3   Checked Date Prelim Check Final   J.G 22.08.23 X X X                                                                                                                                                                                                                                                            |                                    |                            |  |                  |           |  |
| 202 | Dwg Size<br>A3                                                                                                                                                                                                                                                                                                                                | .G<br>Drawin                       | 22.08.23<br>g No<br>WD-KAF |  |                  | Rev<br>*A |  |
|     |                                                                                                                                                                                                                                                                                                                                               |                                    |                            |  |                  |           |  |