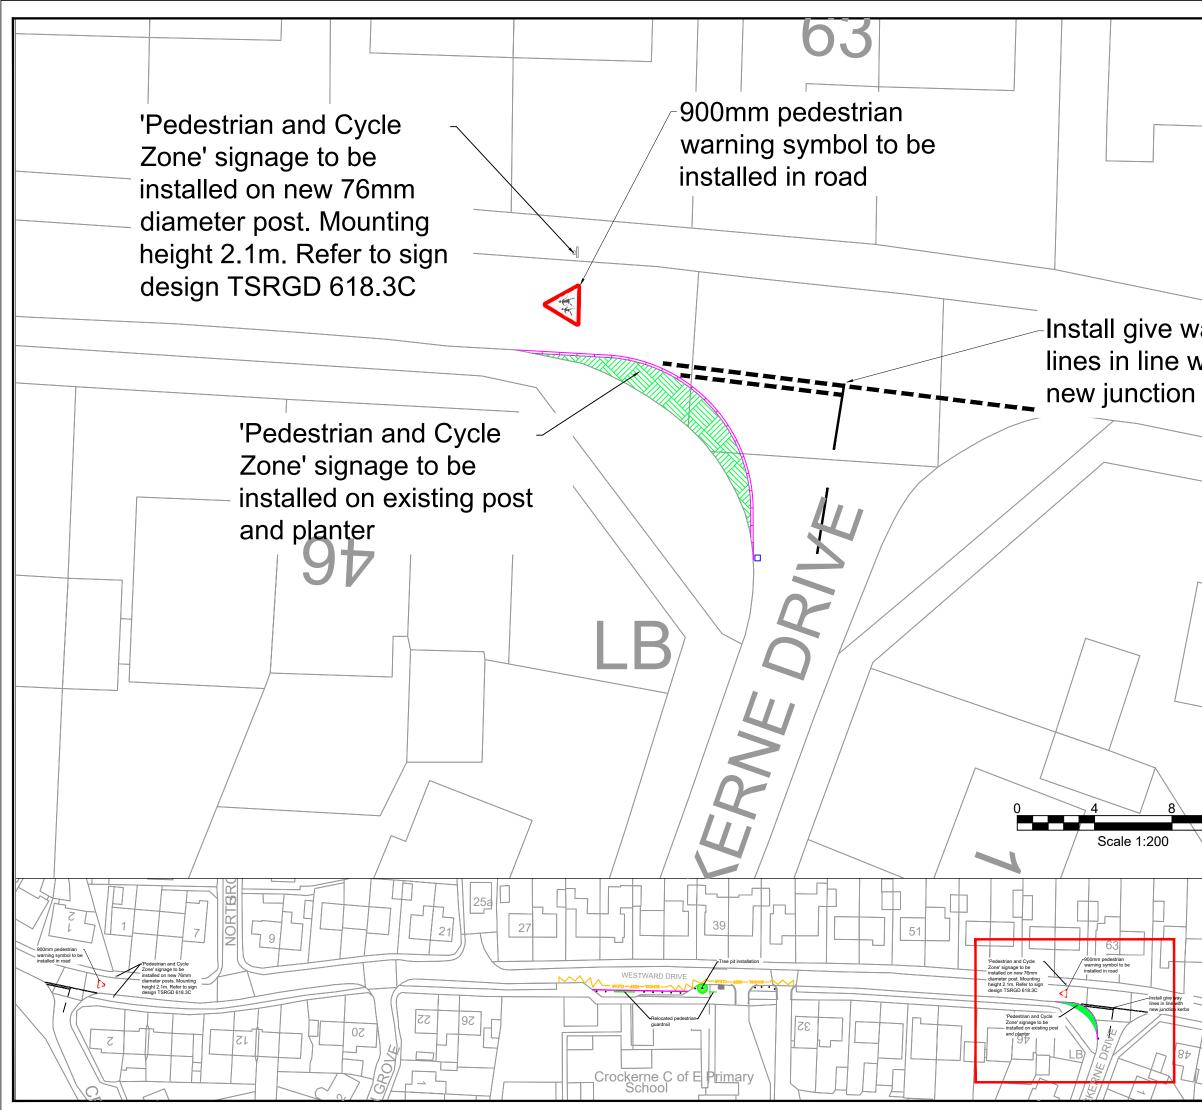

| ay            | Notes / key                                                                                                                                                                                                   |                                            |                              |
|---------------|---------------------------------------------------------------------------------------------------------------------------------------------------------------------------------------------------------------|--------------------------------------------|------------------------------|
| vith<br>kerbs | © Crown copyright and database right<br>Survey 100023397. You are permitted<br>solely to enable you to respond to, or<br>organisation that provided you with the<br>permitted to copy, sub-licence, distribut | to use this<br>interact wit<br>data. You a | data<br>h, the<br>re not     |
| 84            | A EXAMPLE<br>Rev Description                                                                                                                                                                                  | 01/01/22<br>Date                           | ANO<br>By                    |
|               | PLACE DIRECTORATE<br>Castlewood, Tickenham Road, Clevedon, BS21 6BD<br>Client                                                                                                                                 |                                            |                              |
| 12            | Project<br>CROCKERNE SCHOOL STREET<br>SCHEME                                                                                                                                                                  |                                            |                              |
|               | Drawing<br>SIGNING AND LINING                                                                                                                                                                                 |                                            |                              |
|               | Status *CONSTRUCTION*                                                                                                                                                                                         |                                            |                              |
|               | Drawn<br>M.HDate<br>17.08.23ScalChecked<br>J.GDate<br>22.08.23Preli<br>X                                                                                                                                      | *1:200<br>im Check                         | @A3<br><sup>Final</sup><br>X |
|               | Dwg Size Drawing No<br>A3 WD-KAF-00                                                                                                                                                                           | 1                                          | <sup>Rev</sup><br>*A         |
|               |                                                                                                                                                                                                               |                                            |                              |