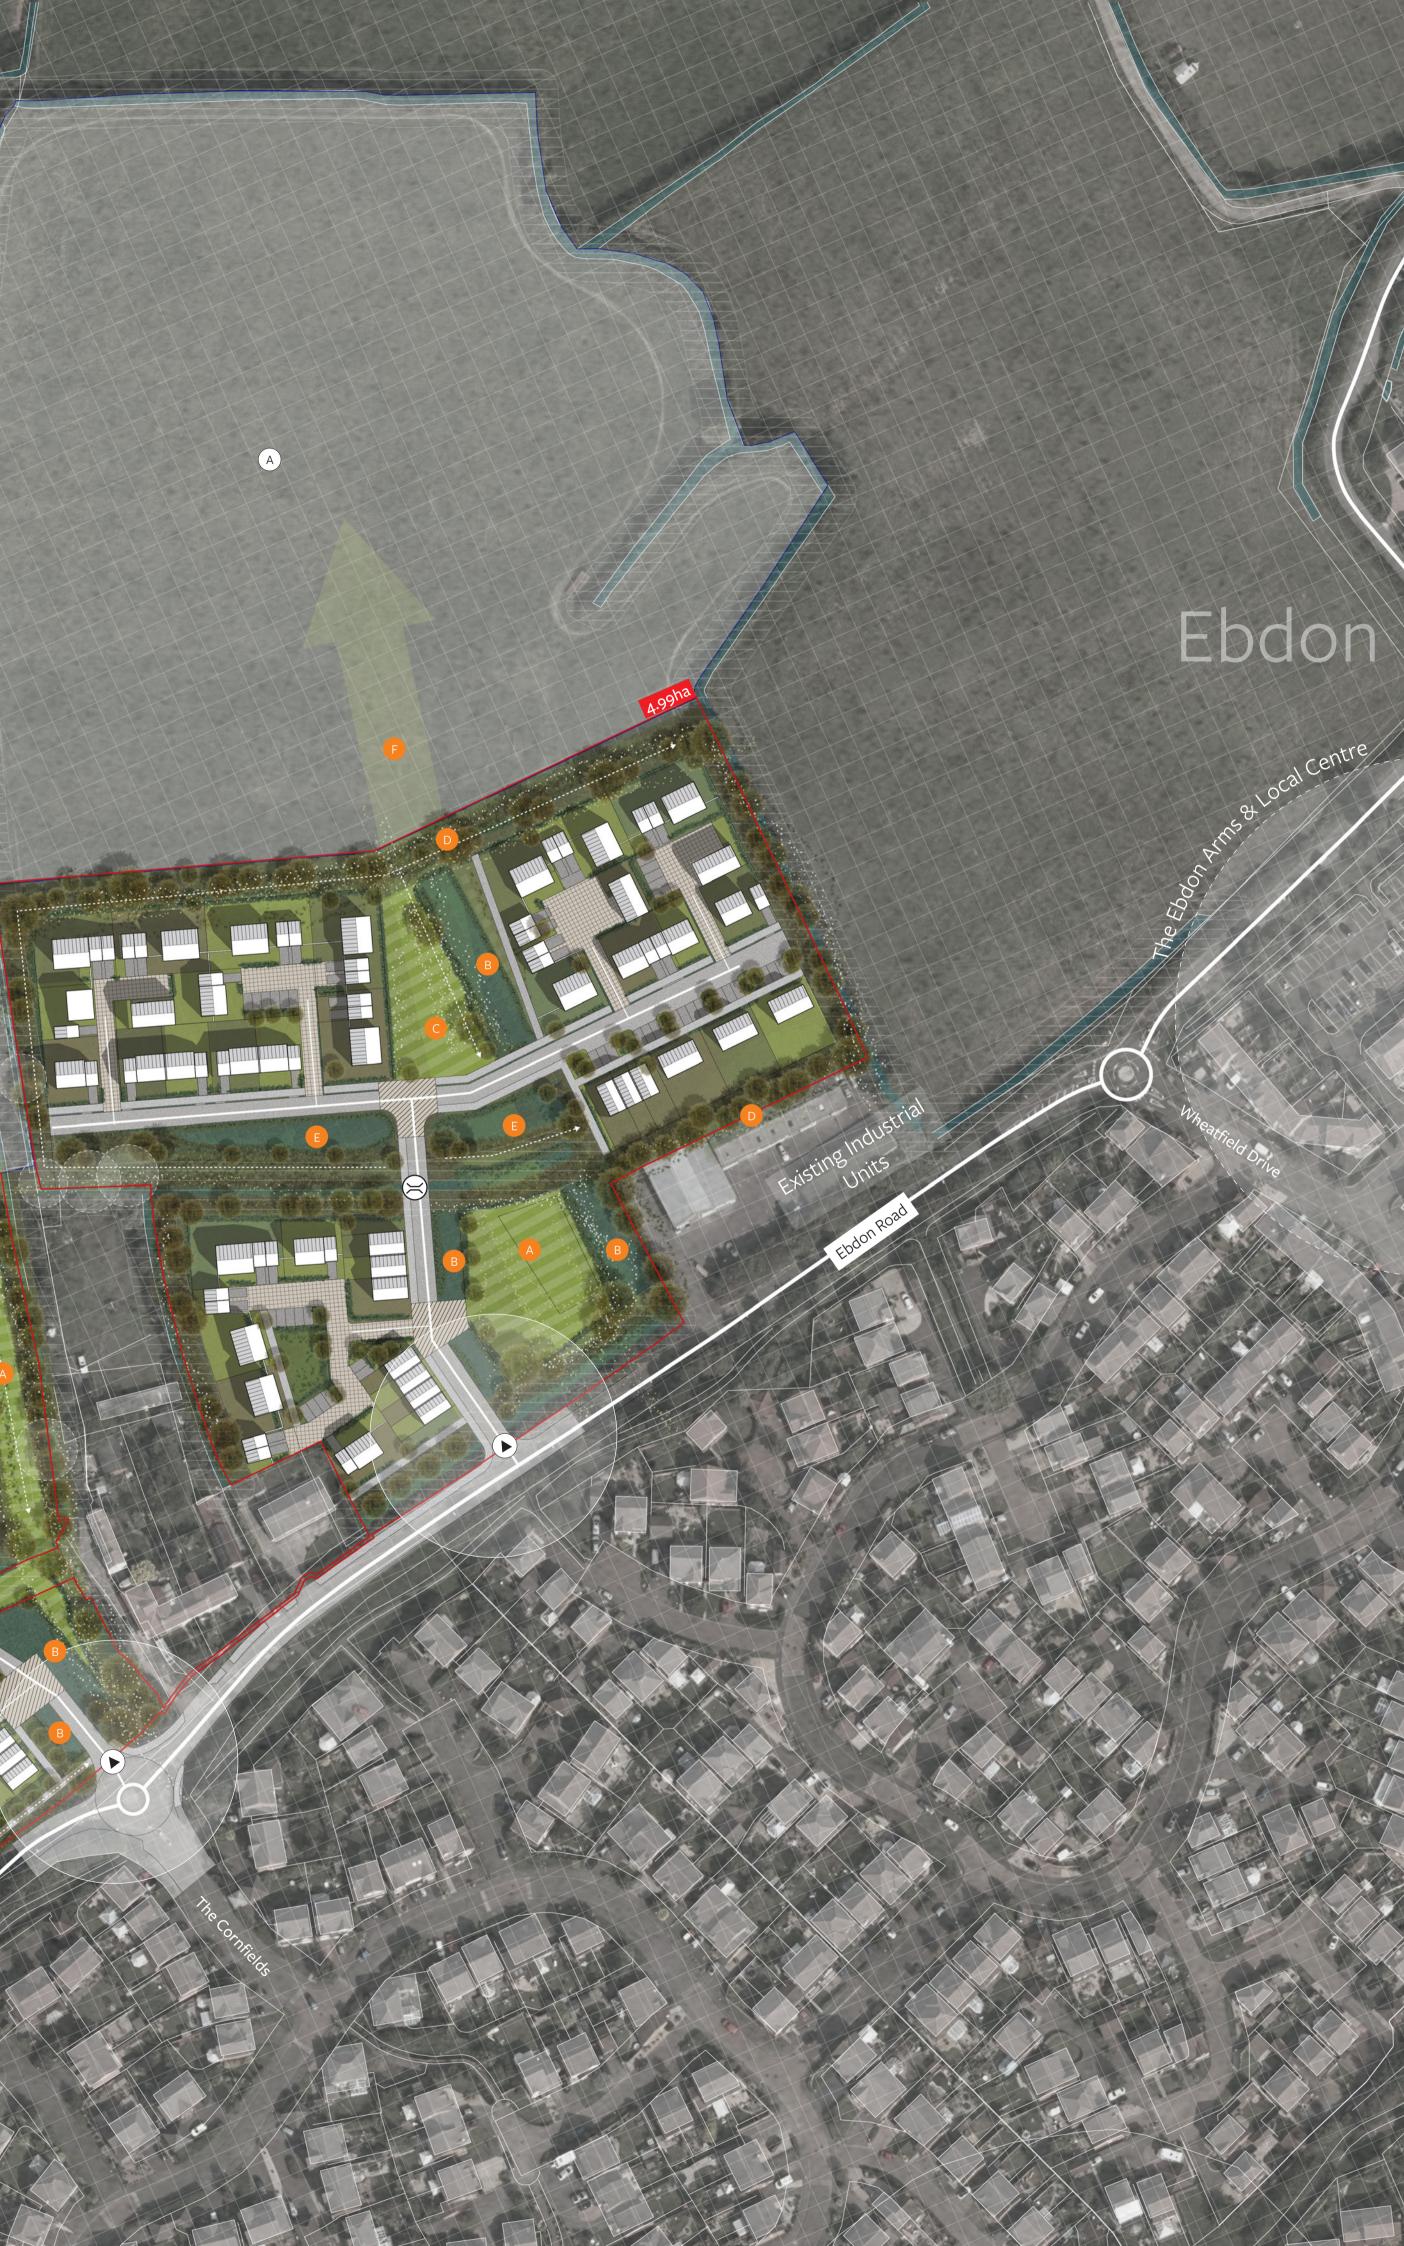

Existing Agricultural Pasture Land

A

Weston-super-Mare Crematorium

## Legend

 $\approx$ 

A

| Application boundary - 4.99ha |
|-------------------------------|
| Primary road network          |
| Secondary road network        |
| Proposed bridge/ access       |
| Proposed site entrance        |
| Area also under client        |
| Proposed pedestrian routes    |
| Existing trees retained       |
| Proposed trees                |

Area of proposed highway upgrades - For detailed proposals refer Vectos transport plans that accompany this application

## Landscape Intervention

Village green/Wetland Meadow
Integrated Swale systems (Sustainable Urban Drainage)
Vehicular free green corridor
Areas of designated woodland/ecological buffering
Proposed area of attenuation
Green infrastructure connection

Net Developable AreaNet Developable Area - 2.91haPublic Open Space - 2.09haDensityNo.25.7dph75

100m

Lynchmead Farm, Weston-Super-MareIllustrative Masterplan180809 L 02 021:1000 / A1

' SHK/DE March 2023