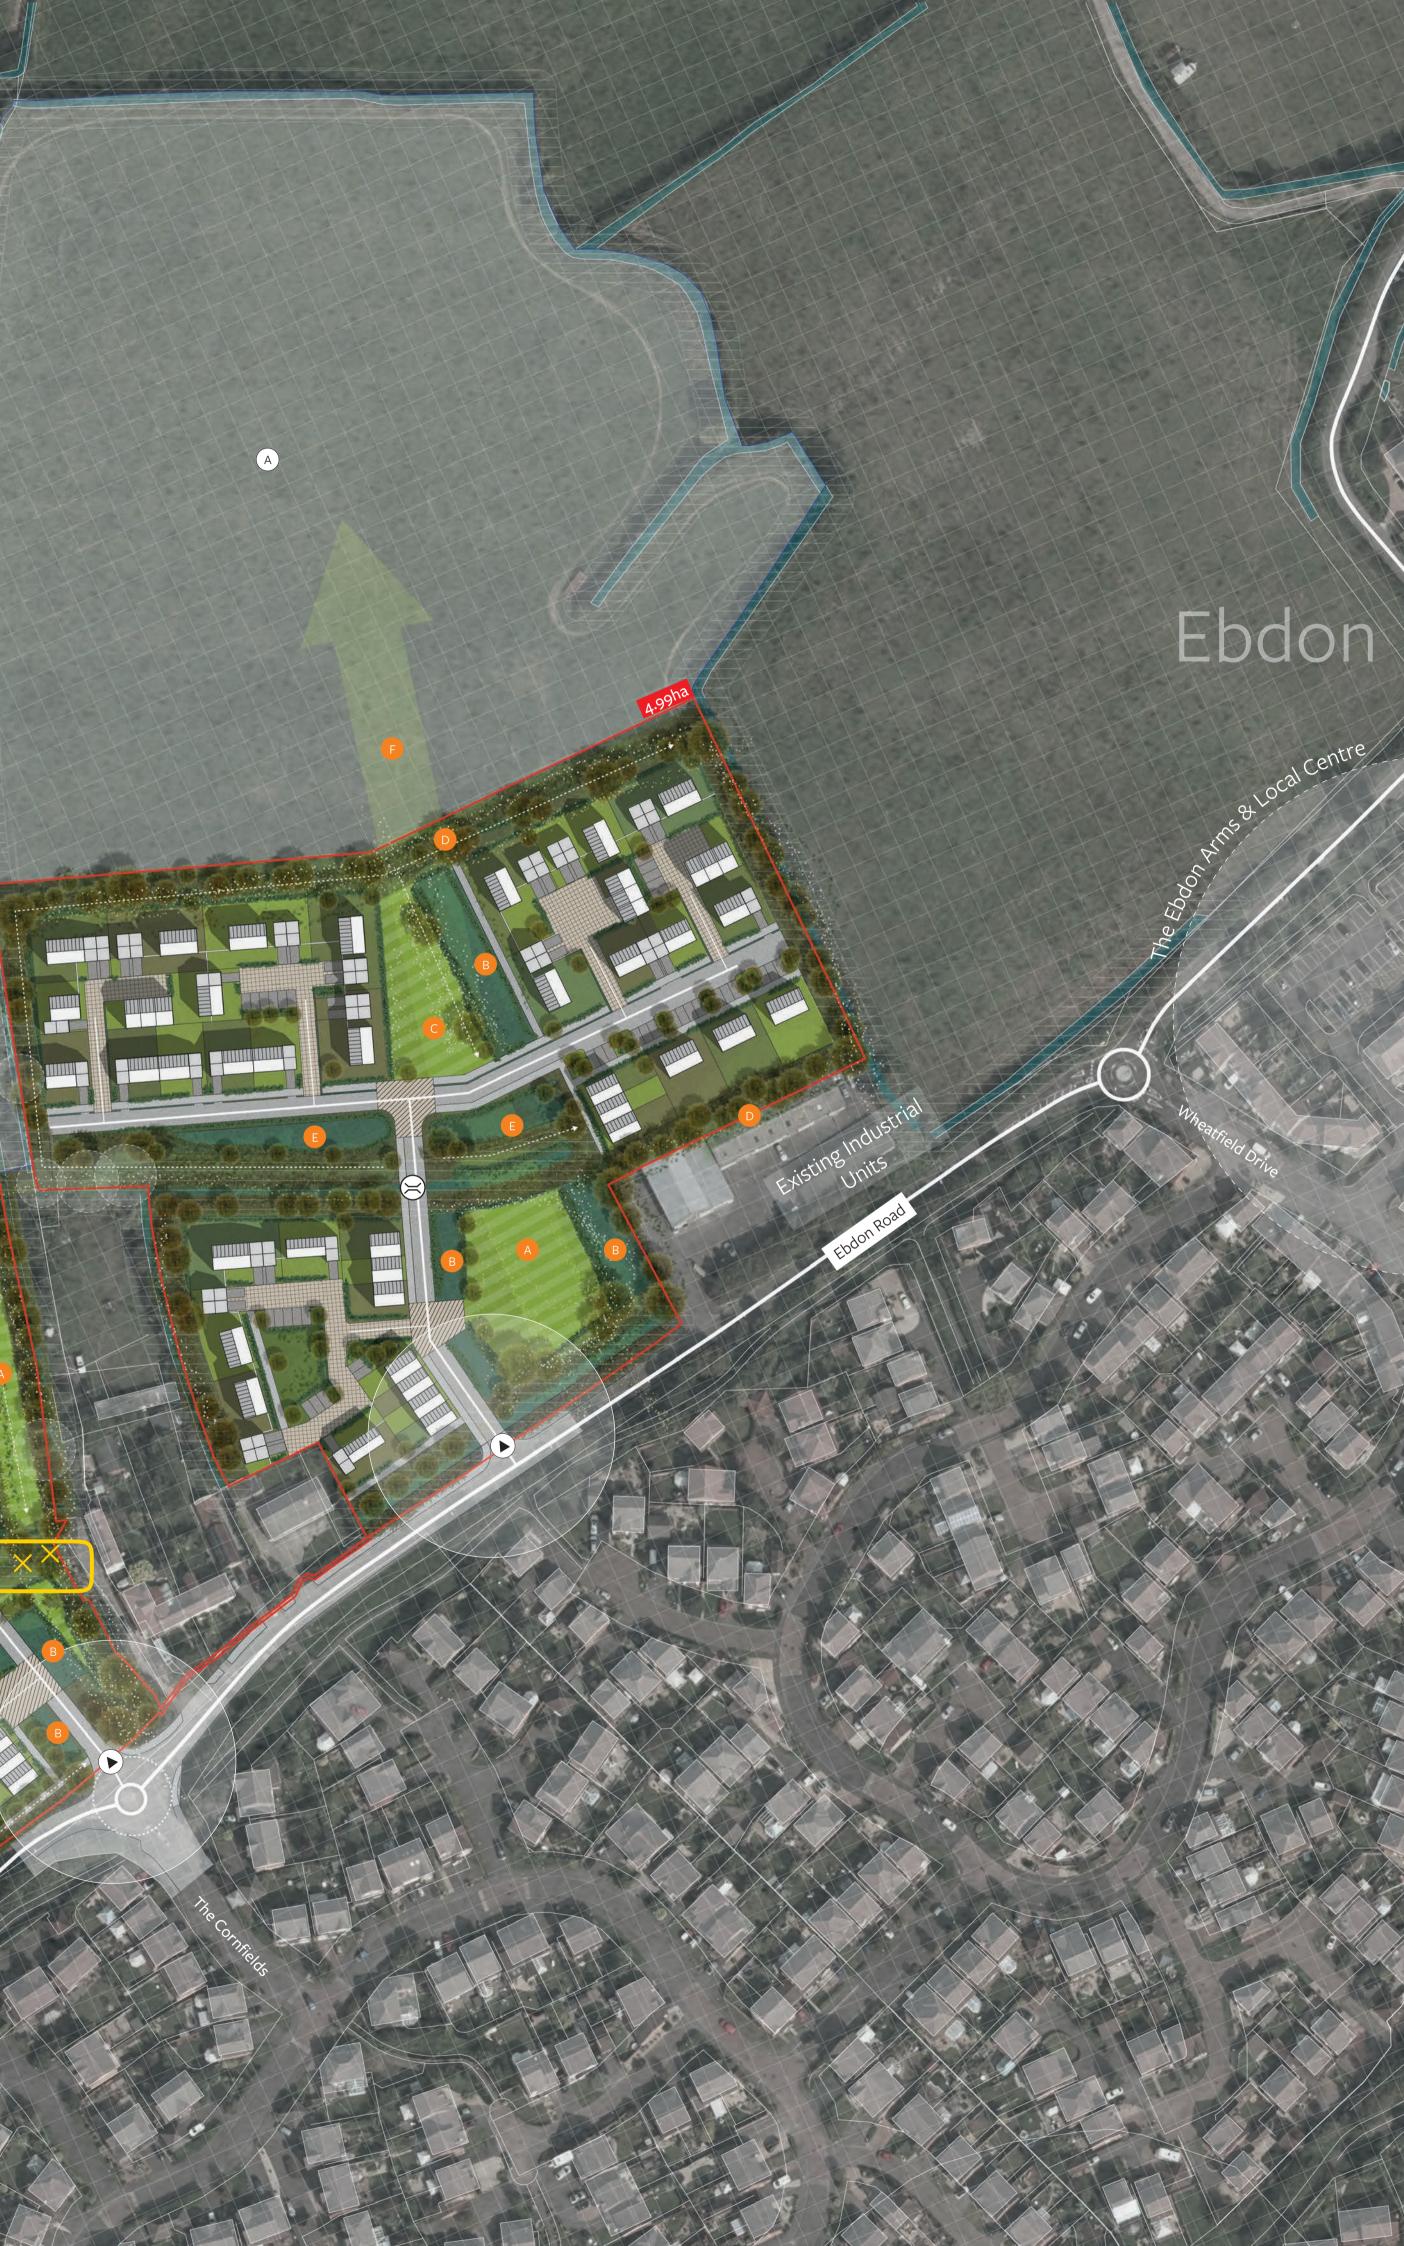

Existing Agricultural Pasture Land

ting D

A

Weston-super-Mare Crematorium

## Legend

8

A

| Application boundary - 4.99ha |
|-------------------------------|
| Primary road network          |
| Secondary road network        |
| Proposed bridge/ access       |
| Proposed site entrance        |
| Area also under client        |
| Proposed pedestrian routes    |
| Existing trees retained       |
| Proposed trees                |
|                               |

Area of proposed highway upgrades - For detailed proposals refer Vectos transport plans that accompany this application

## Landscape Intervention

Village green/Wetland Meadow
Integrated Swale systems (Sustainable Urban Drainage)
Vehicular free green corridor
Areas of designated woodland/ecological buffering
Proposed area of attenuation
Green infrastructure connection

Net Developable AreaNet Developable Area - 2.91haPublic Open Space - 2.09haDensityNo.25.7dph75

100m

Lynchmead Farm, Weston-Super-MareIllustrative Masterplan180809 L 02 021:1000 / A1

DH/DE March 2020

D