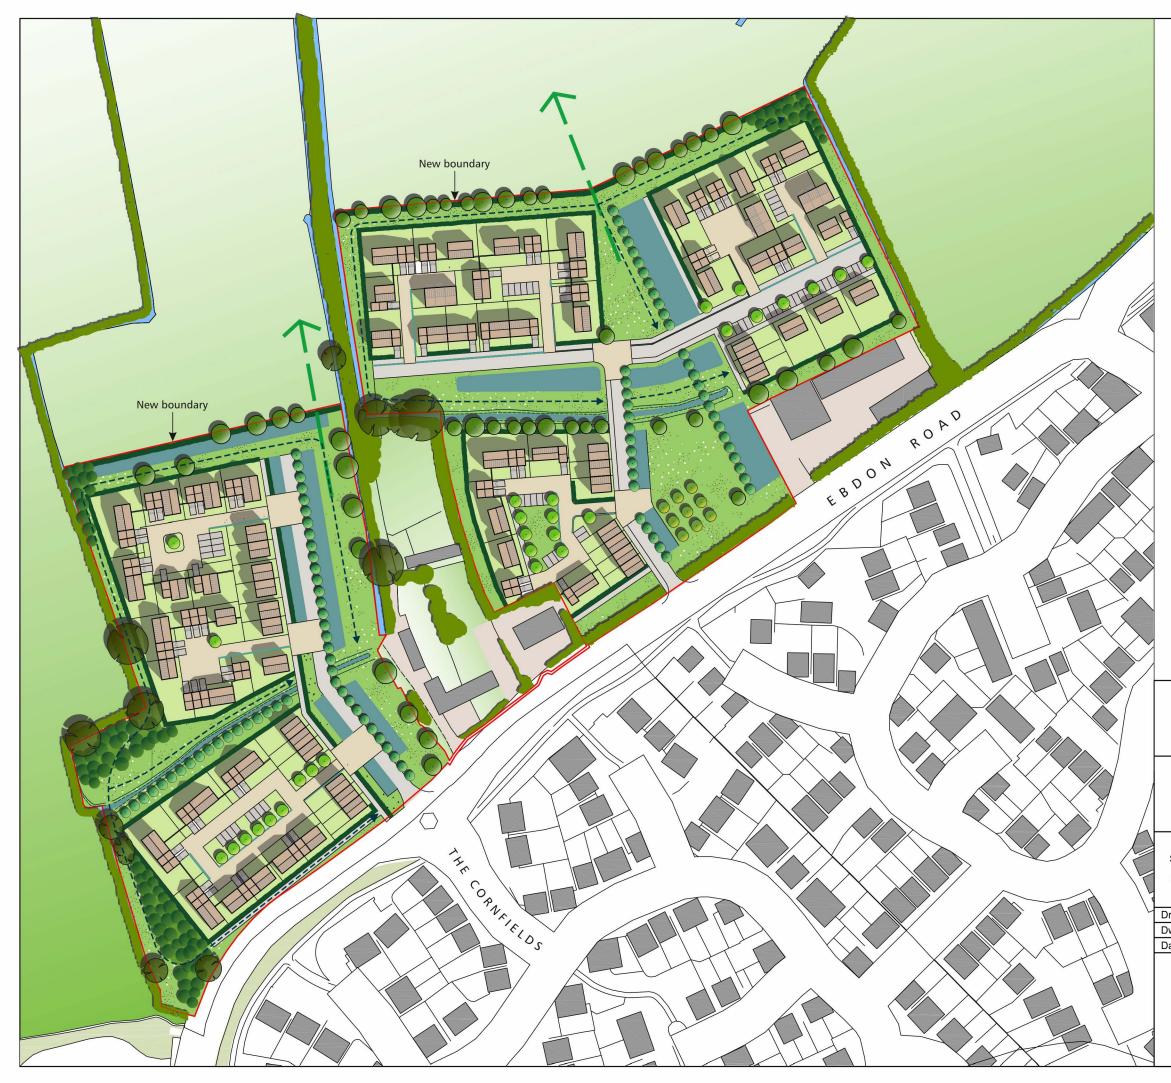

| Key                                                       |                                                                          |
|-----------------------------------------------------------|--------------------------------------------------------------------------|
|                                                           | Site boundary                                                            |
| -7                                                        | Views to wider landscape                                                 |
|                                                           | Existing trees retained                                                  |
|                                                           | Existing hedge retained                                                  |
|                                                           | Existing rhyne                                                           |
| Proposed                                                  |                                                                          |
|                                                           | Native trees                                                             |
|                                                           | Semi-ornamental trees                                                    |
|                                                           | Native hedge planting                                                    |
|                                                           | Willows regularly pollarded                                              |
|                                                           | Mixed native shrub planting                                              |
|                                                           | Community orchard                                                        |
|                                                           | Wildflower meadow selectively mown to provide more formal areas of grass |
| >                                                         | Pedestrian routes                                                        |
|                                                           | Integrated swale systems<br>(Sustainable Urban Drainage)                 |
|                                                           |                                                                          |
|                                                           |                                                                          |
| Lynchmead Farm<br>Weston-super-Mare                       |                                                                          |
| Illustrative Landscape Masterplan L5                      |                                                                          |
| Scale : As show                                           | N N                                                                      |
| 0 50 100m                                                 |                                                                          |
| Drawn : PF                                                | Checked : NE                                                             |
| Dwg No : 2714/05 Revision : A                             |                                                                          |
| Date : 02/03/2020                                         |                                                                          |
| VIRIOIAN<br>LANDSCAPE PLANNING<br>viridianlandscape.co.uk |                                                                          |
|                                                           |                                                                          |