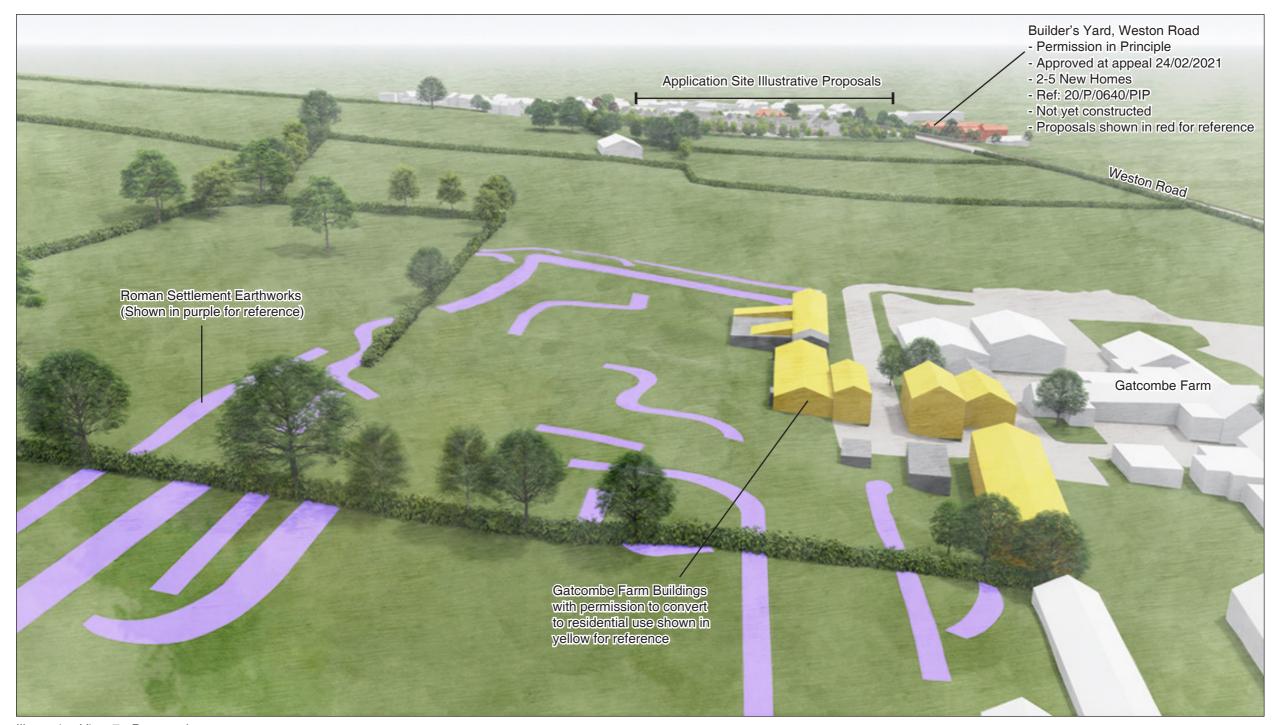

Illustrative View 7 - Existing

Illustrative View 7 - Key Plan

Illustrative View 7 - Proposed

Responsibility is not accepted for errors made by others in scaling from this drawing. Contractors must check all dimensions on site. Discrepancies must be reported immediately to the architect before proceeding. This drawing is copyright ©2018 Nash Partnership. All rights reserved.

Land South of Warren Lane, Long Ashton

Title
Illustrative View 7
Wider Aerial Perspective Looking East

Drawn by Project Manager Scale

RB PM NTS @ A3