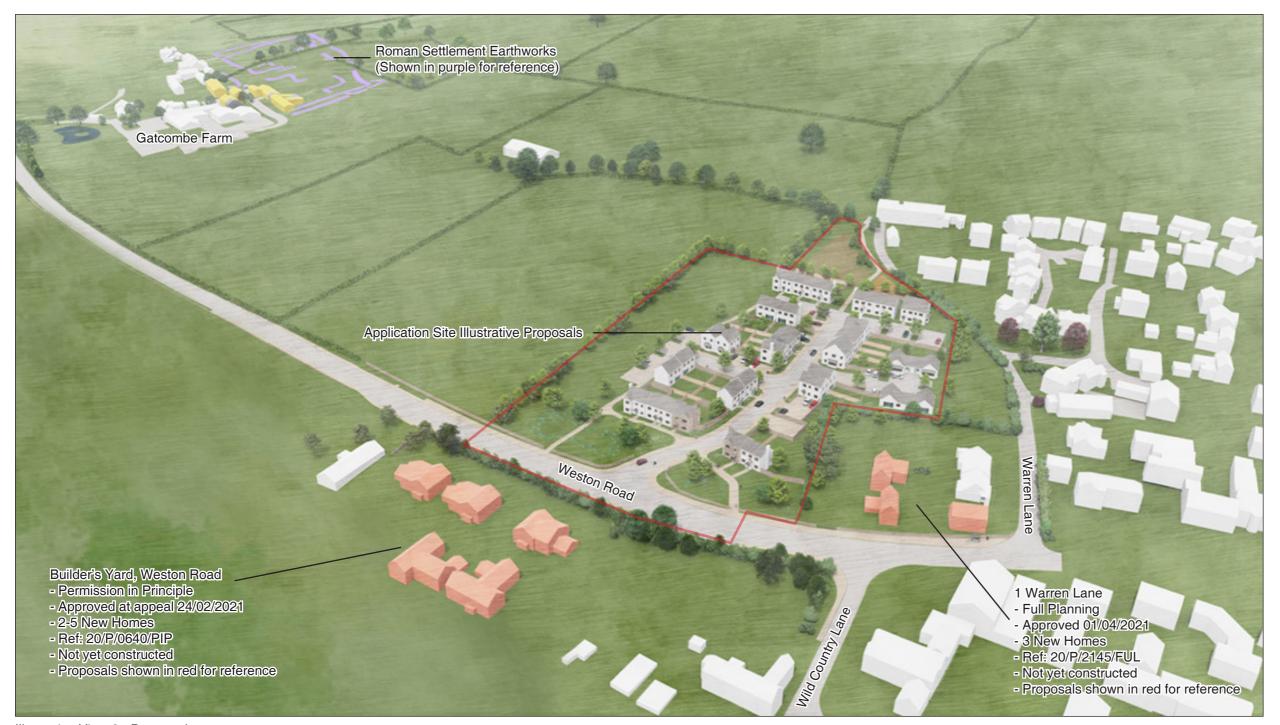

Land South of Warren Lane, Long Ashton

Illustrative View 6 Aerial Perspective Looking North-West

| Drawn by | Project Manager | Scale    |
|----------|-----------------|----------|
| RB       | PM              | NTS @ A3 |