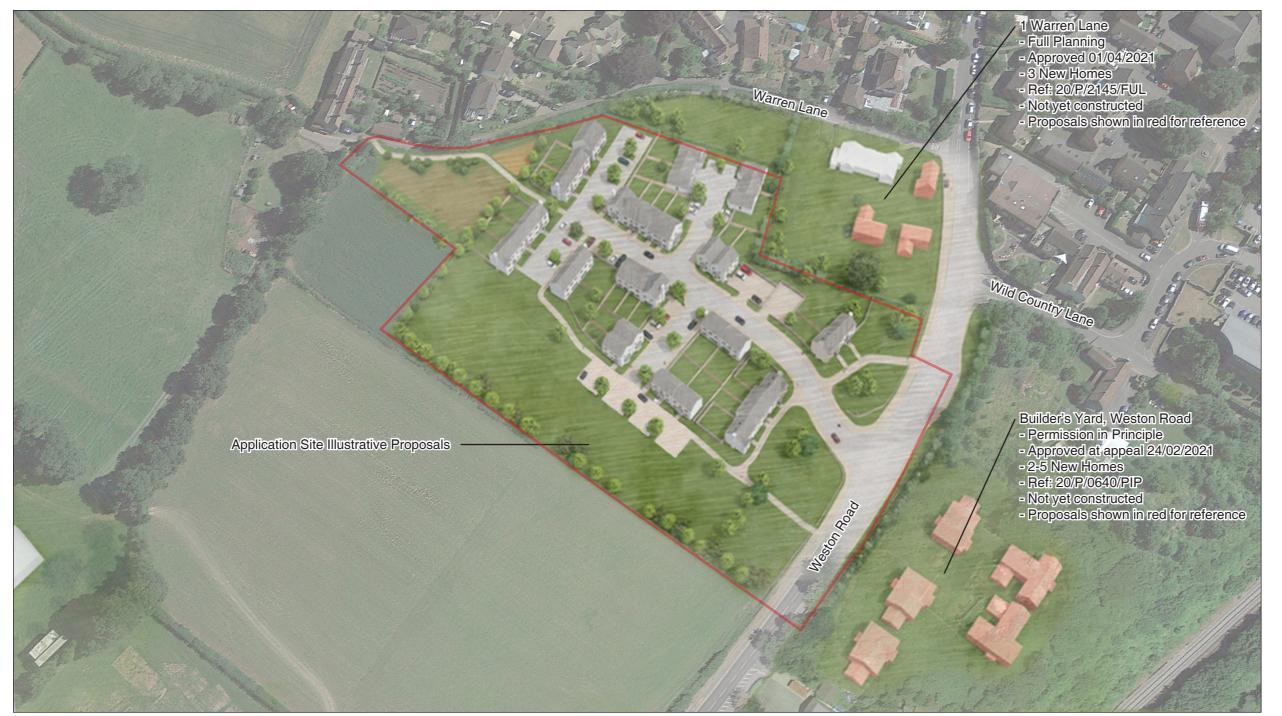

Illustrative View 5 - Existing

Illustrative View 5 - Key Plan

Responsibility is not accepted for errors made by others in scaling from this drawing. Contractors must check all dimensions on site. Discrepancies must be reported immediately to the architect before proceeding. This drawing is copyright ©2018 Nash Partnership. All rights reserved.

Proj

Land South of Warren Lane, Long Ashton

Ti

Illustrative View 5
Aerial Perspective Looking North-East

| Drawn by | Project Manager | Scale    |
|----------|-----------------|----------|
| RB       | PM              | NTS @ A3 |