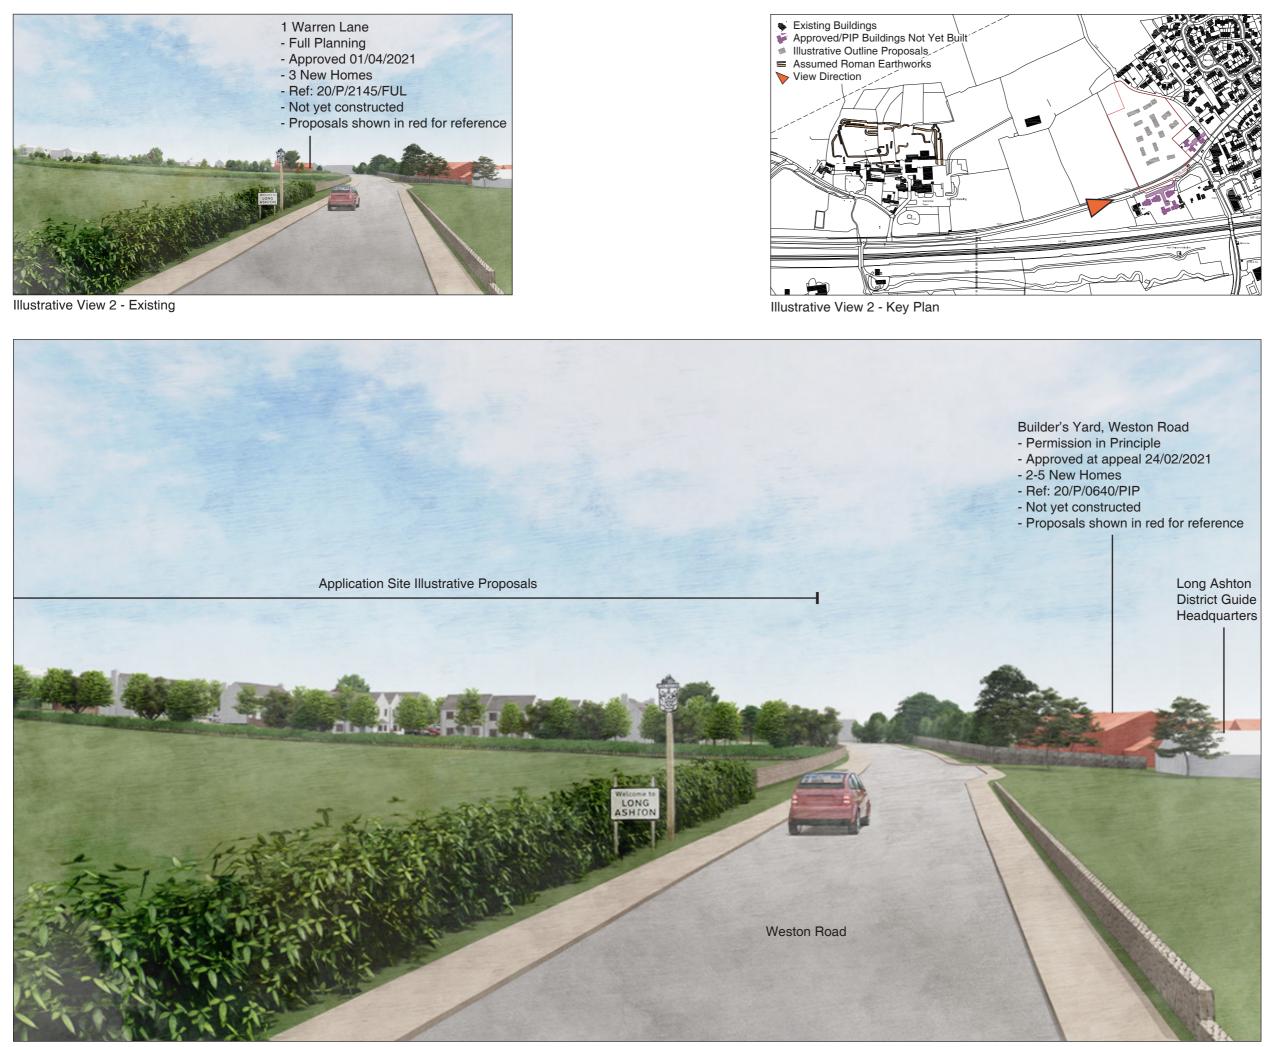

Illustrative View 2 - Proposed

| Responsibility is not accepted for errors made by others in<br>scaling from this drawing. Contractors must check all<br>dimensions on site. Discrepancies must be reported<br>immediately to the architect before proceeding. This drawing |          |                |         |              |            |       |
|--------------------------------------------------------------------------------------------------------------------------------------------------------------------------------------------------------------------------------------------|----------|----------------|---------|--------------|------------|-------|
| is cop                                                                                                                                                                                                                                     | yright © | 2018 Nash Part | nership | . All rights | s reserved |       |
| Rev. Dat                                                                                                                                                                                                                                   | e N      | otes           |         |              |            | Init. |
| 2 01.11.21 Planning Issue PM                                                                                                                                                                                                               |          |                |         |              |            |       |
|                                                                                                                                                                                                                                            |          |                |         |              |            |       |
| nash<br>partnership<br><sup>Nash Partnership</sup><br><sup>23a Sydney Buildings</sup>                                                                                                                                                      |          |                |         |              |            |       |
| Bath<br>BA2 6BZ<br>01225 442424<br>www.nashpartnership.com<br>mail@nashpartnership.com                                                                                                                                                     |          |                |         |              |            |       |
| File name: 21077-NP-XX-XX-DR-A-6002                                                                                                                                                                                                        |          |                |         |              |            |       |
| PLANNING ISSUE                                                                                                                                                                                                                             |          |                |         |              |            |       |
| Job Number                                                                                                                                                                                                                                 |          | Originator     |         |              | Level      |       |
| 210                                                                                                                                                                                                                                        |          | NP             |         | XX           | XX         |       |
| Type<br>DR                                                                                                                                                                                                                                 | Role     | Drawing Numl   |         |              | Revision   |       |
| DR A 6002                                                                                                                                                                                                                                  |          |                |         | 2            |            |       |
| Land South of Warren Lane, Long Ashton                                                                                                                                                                                                     |          |                |         |              |            |       |
| Title<br>Illustrative View 2<br>Looking East along Weston Road                                                                                                                                                                             |          |                |         |              |            |       |
| Drawn by Project Manager Scale                                                                                                                                                                                                             |          |                |         |              |            |       |
| RB                                                                                                                                                                                                                                         |          |                | PM      |              | NTS @ A3   |       |