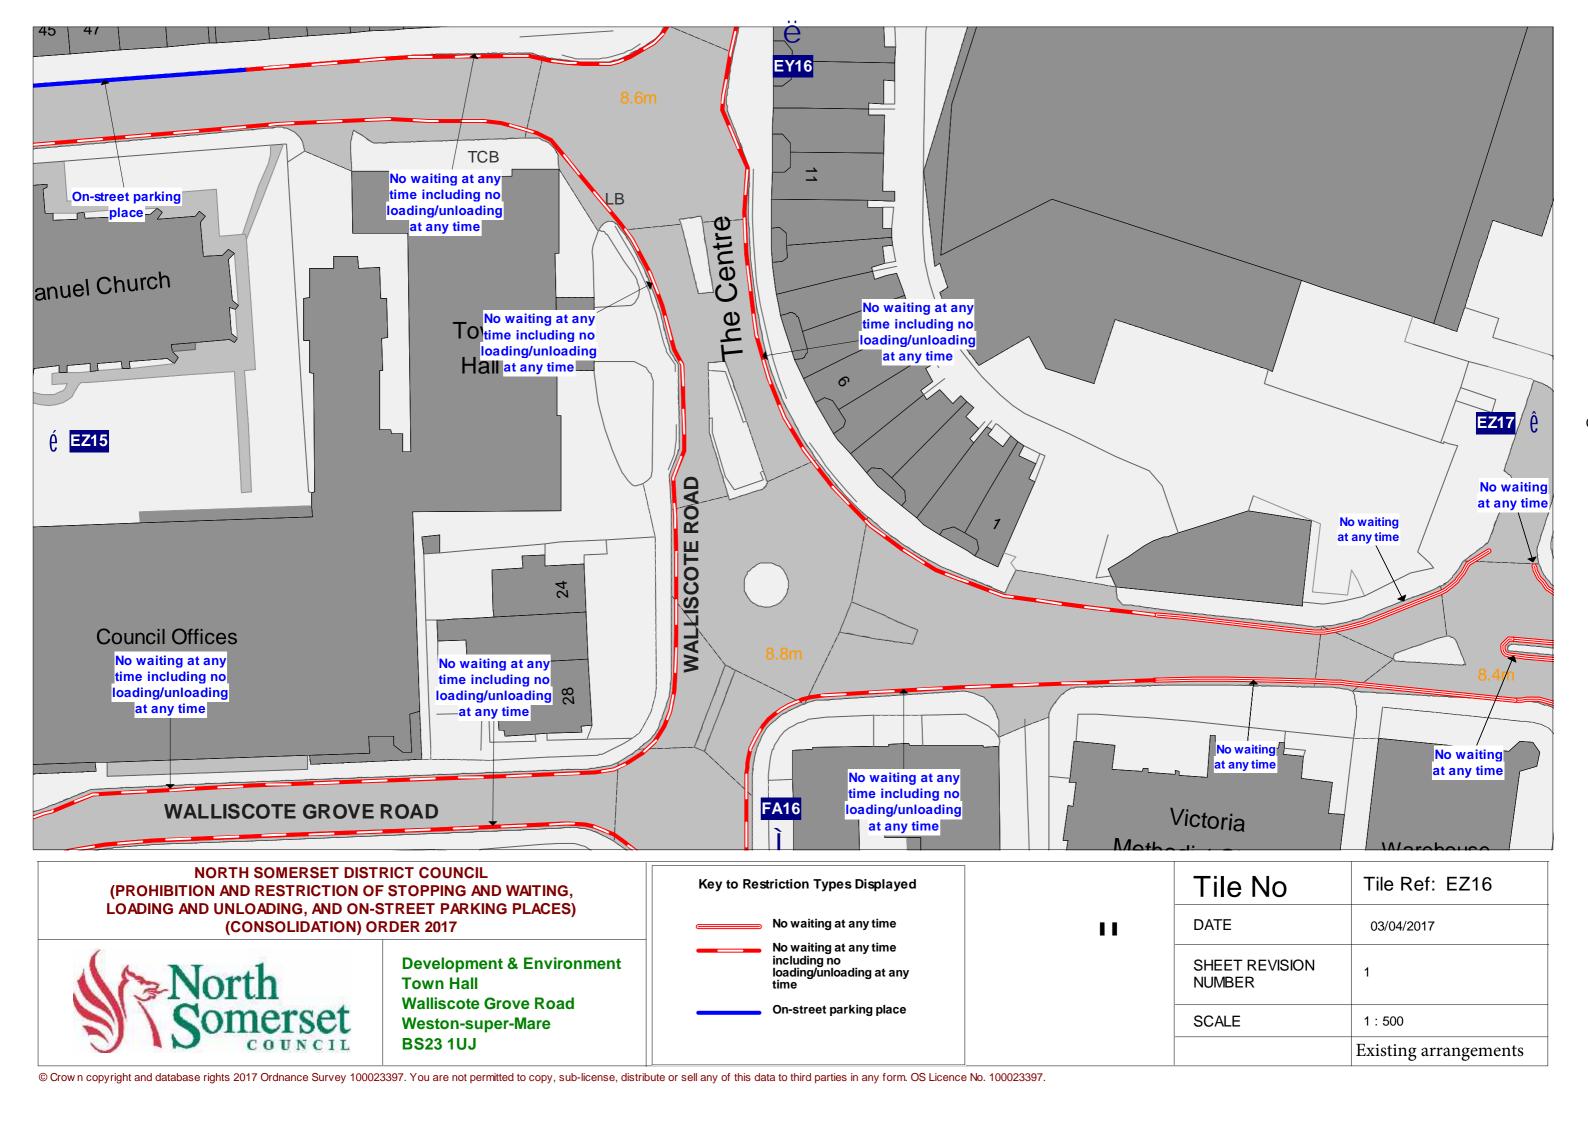

**Town Hall Walliscote Grove Road Weston-super-Mare BS23 1UJ** 

| Tile No                  | Tile Ref: EZ16 |
|--------------------------|----------------|
| DATE                     |                |
| SHEET REVISION<br>NUMBER | DRAFT          |
| SCALE                    | 1:500          |
|                          | Proposed       |