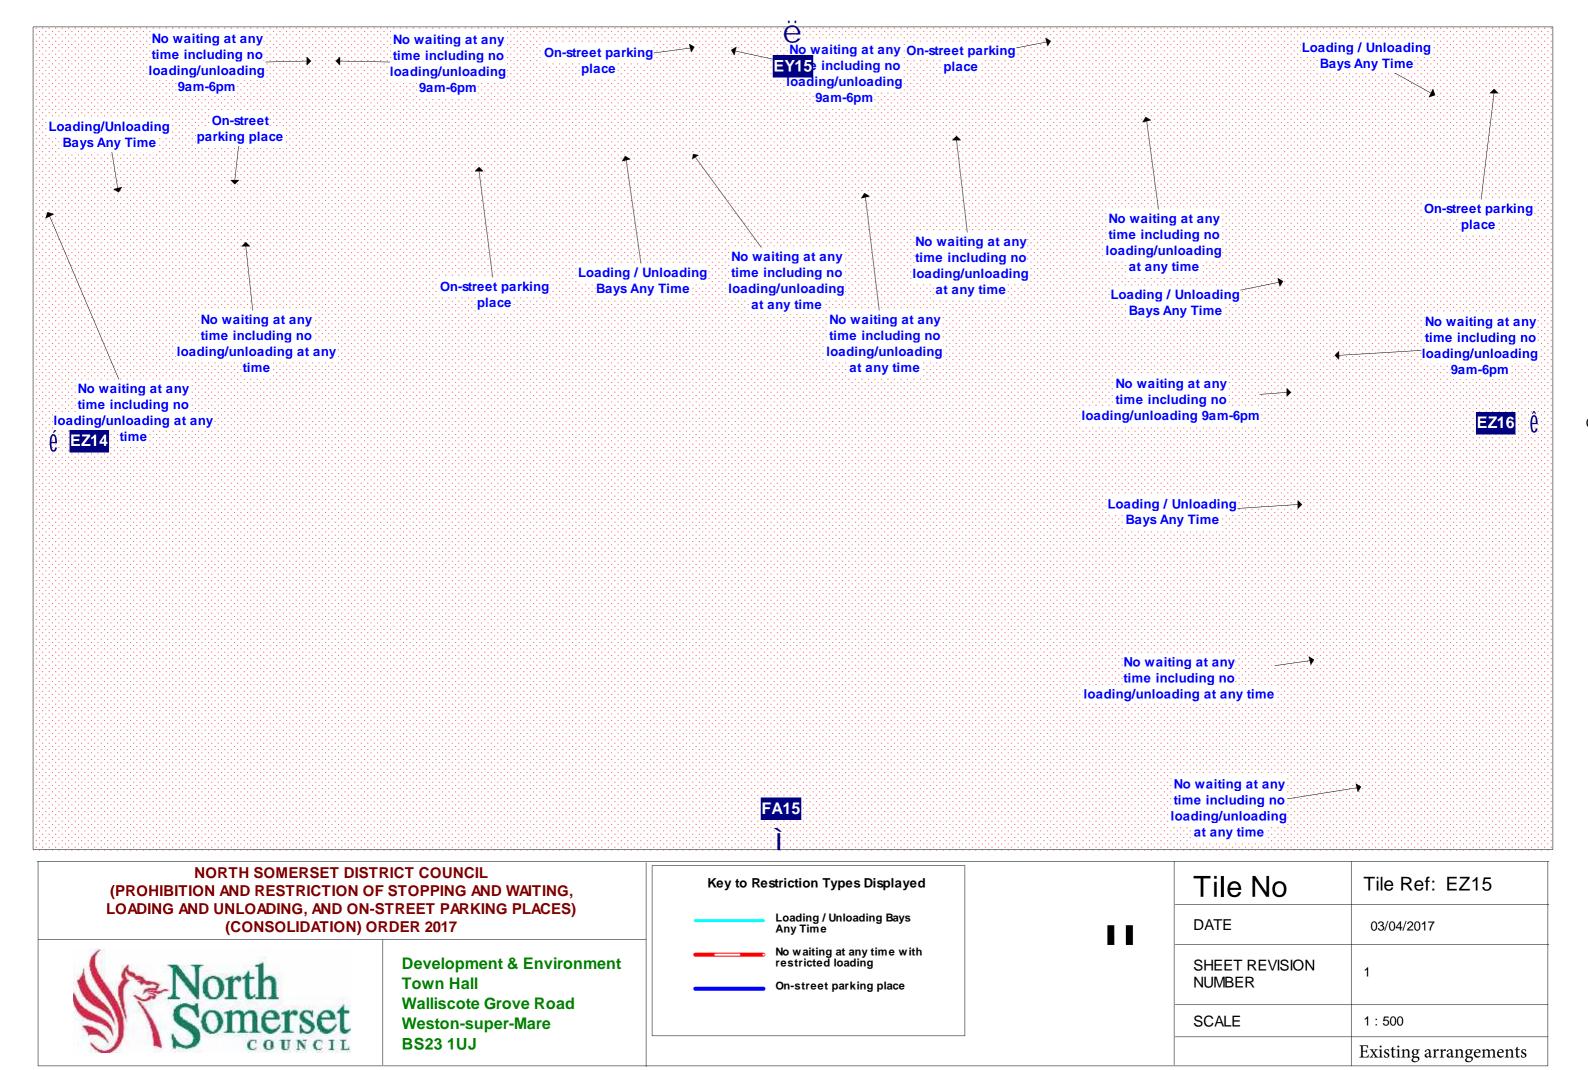

NORTH SOMERSET DISTRICT COUNCIL
(PROHIBITION AND RESTRICTION OF STOPPING AND WAITING,
LOADING AND UNLOADING, AND ON-STREET PARKING PLACES)
(CONSOLIDATION) ORDER 2017

Development & Environment Town Hall Walliscote Grove Road Weston-super-Mare BS23 1UJ П