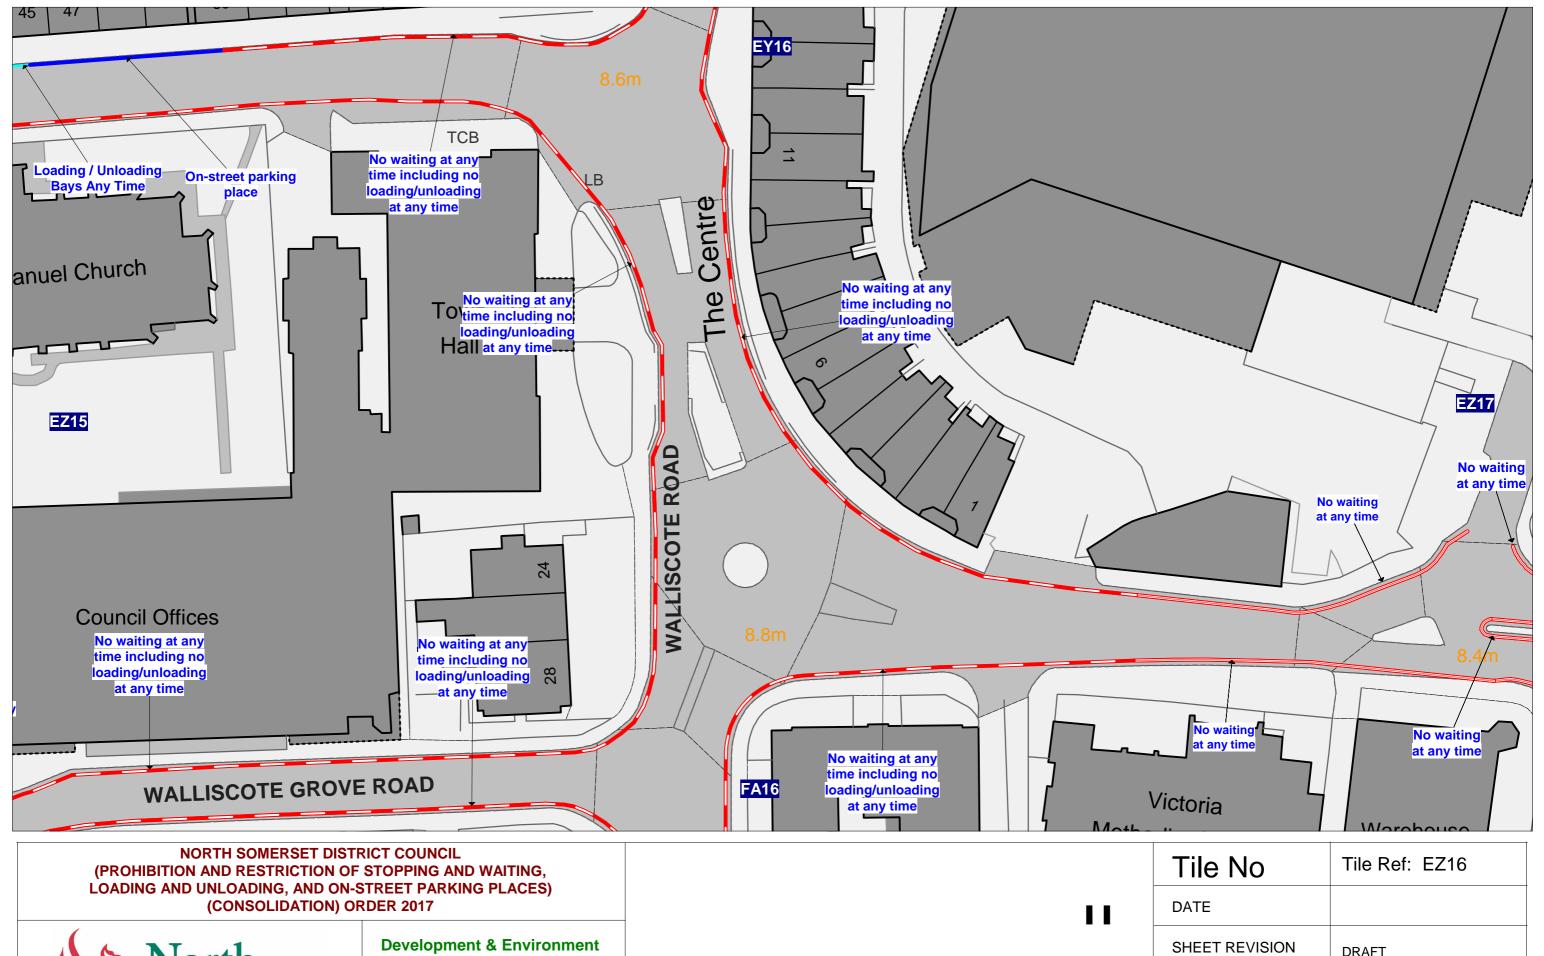

**Town Hall Walliscote Grove Road Weston-super-Mare BS23 1UJ** 

| Tile No                  | Tile Ref: EZ16 |
|--------------------------|----------------|
| DATE                     |                |
| SHEET REVISION<br>NUMBER | DRAFT          |
| SCALE                    | 1:500          |
|                          | Proposed       |