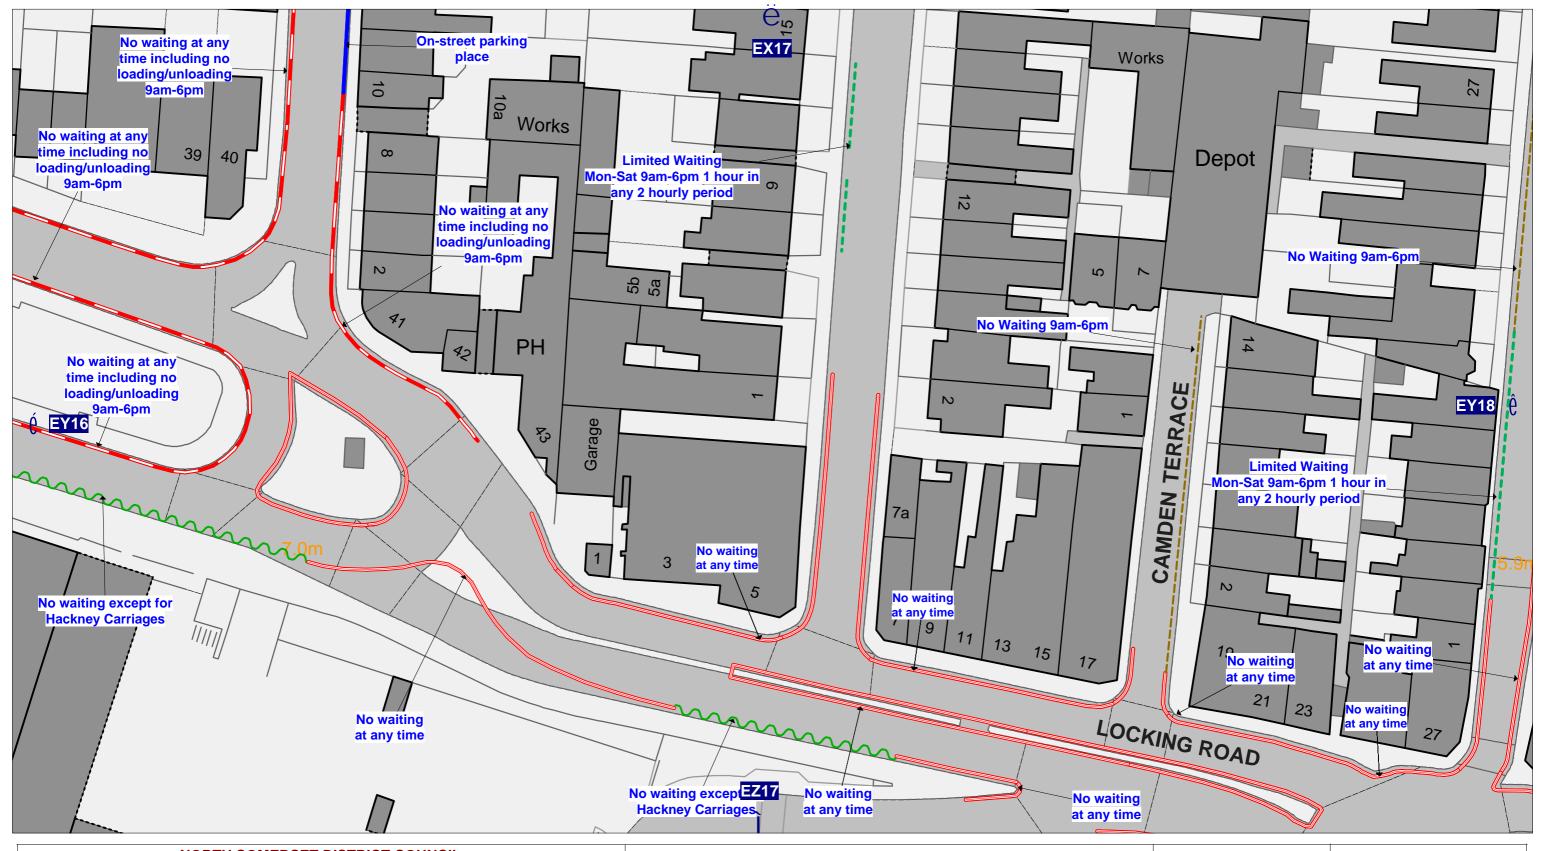

NORTH SOMERSET DISTRICT COUNCIL
(PROHIBITION AND RESTRICTION OF STOPPING AND WAITING,
LOADING AND UNLOADING, AND ON-STREET PARKING PLACES)
(CONSOLIDATION) ORDER 2017

Development & Environment Town Hall Walliscote Grove Road Weston-super-Mare BS23 1UJ П