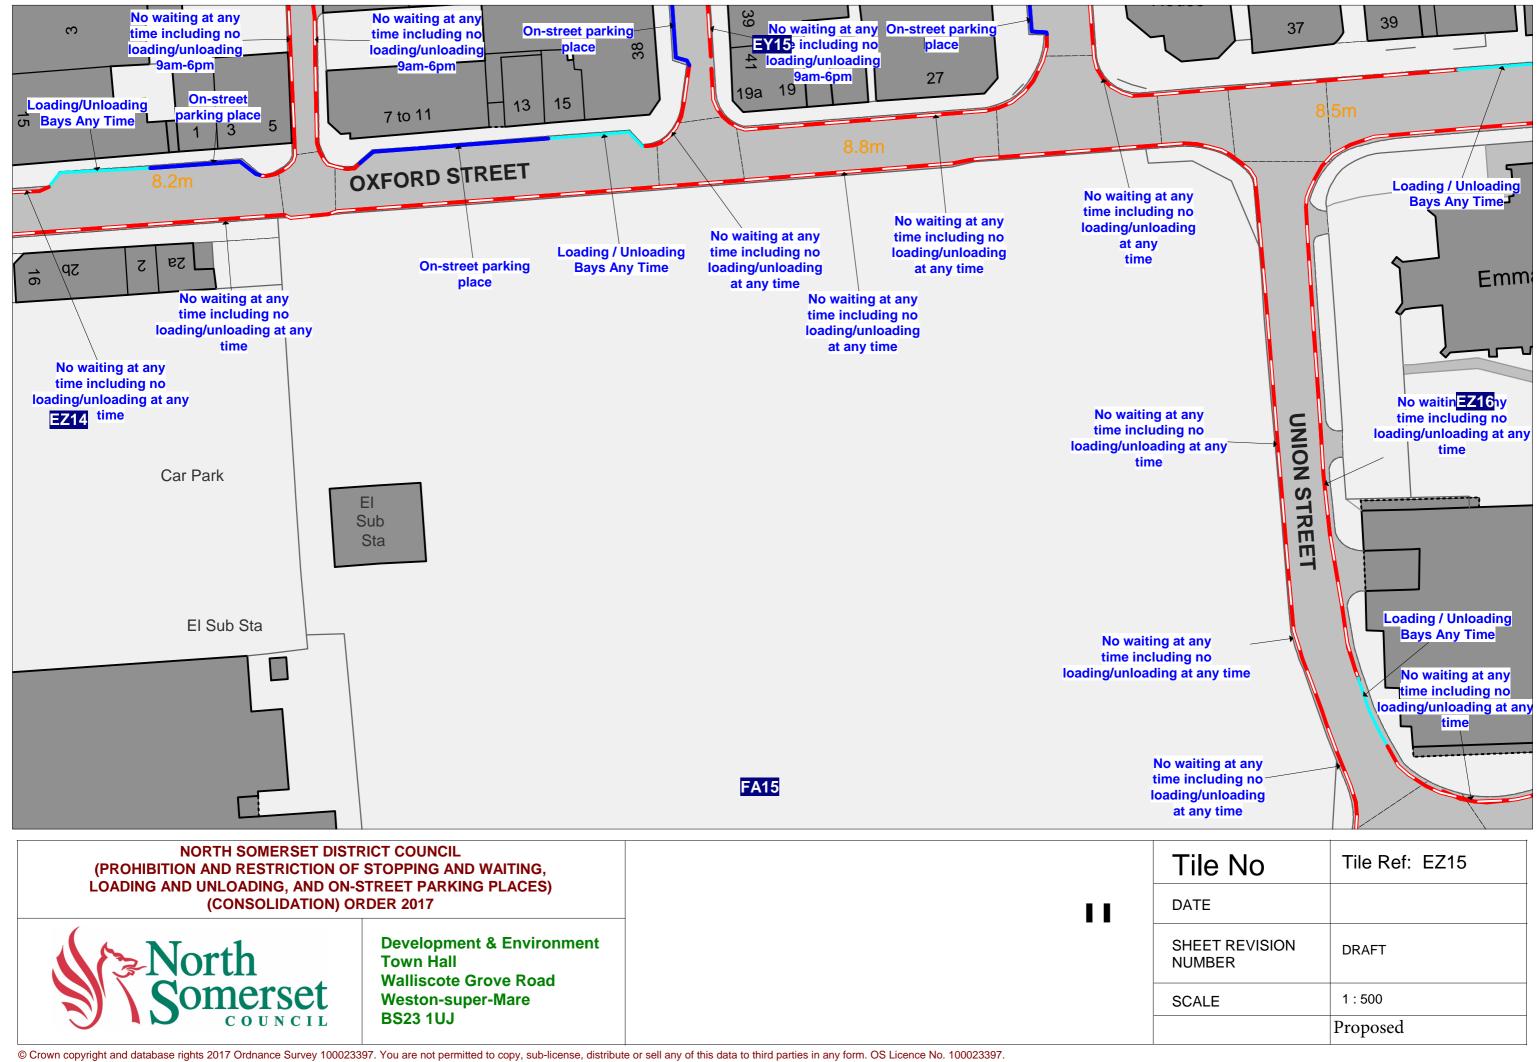

NORTH SOMERSET DISTRICT COUNCIL
(PROHIBITION AND RESTRICTION OF STOPPING AND WAITING,
LOADING AND UNLOADING, AND ON-STREET PARKING PLACES)
(CONSOLIDATION) ORDER 2017

Development & Environment Town Hall Walliscote Grove Road Weston-super-Mare BS23 1UJ П

Development & Environment Town Hall Walliscote Grove Road Weston-super-Mare BS23 1UJ П

| Tile No                  | Tile Ref: EY17 |
|--------------------------|----------------|
| DATE                     |                |
| SHEET REVISION<br>NUMBER | DRAFT          |
| SCALE                    | 1:500          |
|                          | Proposed       |