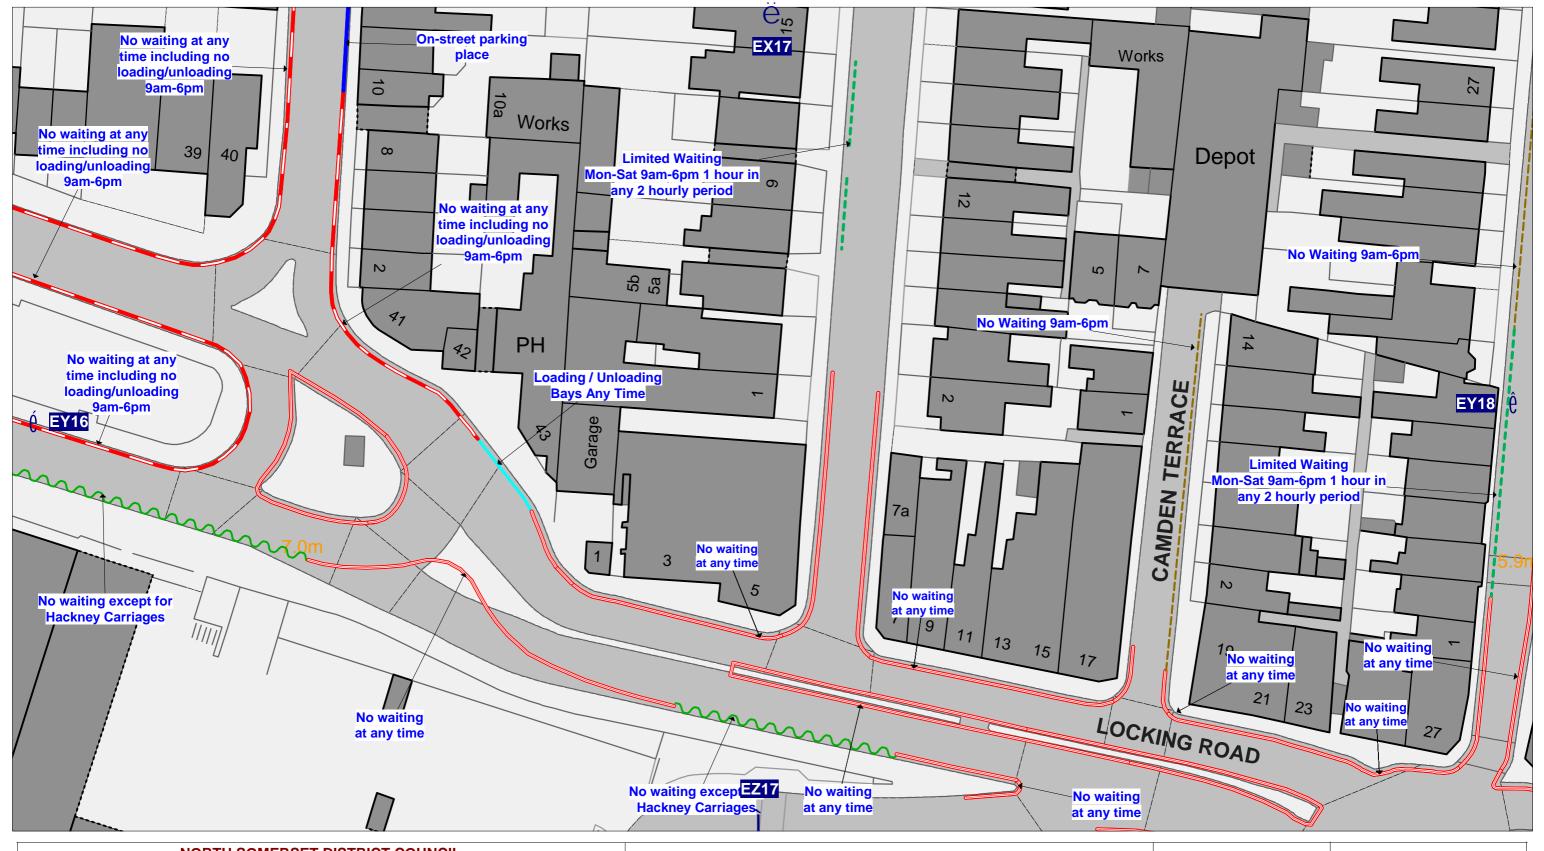

NORTH SOMERSET DISTRICT COUNCIL
(PROHIBITION AND RESTRICTION OF STOPPING AND WAITING,
LOADING AND UNLOADING, AND ON-STREET PARKING PLACES)
(CONSOLIDATION) ORDER 2017

Development & Environment Town Hall Walliscote Grove Road Weston-super-Mare BS23 1UJ П