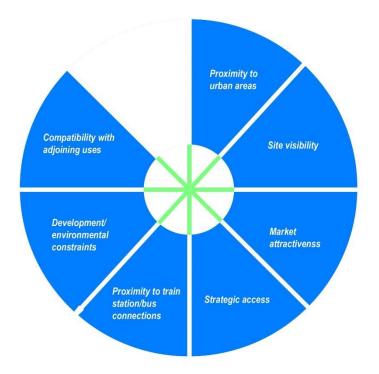

<sup>&</sup>lt;sup>1</sup> With provision for an additional policy-driven jobs growth at Weston-super-Mare.

<sup>&</sup>lt;sup>2</sup> See paragraph 22 of the NPPF.

#### Relationship to the plan-making process

6 Informed by this assessment and other mechanisms such as Sustainability Appraisal, these sites can be rolled forward if they continue to provide a suitable and realistic opportunity and contribute to sustainability objectives as part of the wider planning policy framework including the North Somerset Core Strategy and Development Management Policies - *Sites and Policies Plan Part 1*. Such sites will go through the necessary statutory plan making process giving opportunity for consultation and independent examination. Conversely, if it is considered that the sites no longer offer a suitable or realistic opportunity to meet employment needs they may not be suggested for future allocation (see Table 2 in the 'Summary'). This assessment does not in itself make this conclusion although contributes to an evidence base that will help to inform decision making through the plan-making process.

### How much employment land is required?

7 In the first instance the employment growth arising from the current Core Strategy (underpinned by the economic forecasting prepared to inform that plan<sup>3</sup>) is being addressed by the Site Allocations Plan. The Joint Spatial Plan will set out a new employment strategy that will need to be addressed through the new Local Plan<sup>4</sup>.

<sup>&</sup>lt;sup>3</sup> Woodhead, (2010) *Identifying a locally derived dwelling number*, Stages 1 and 2 reports.

<sup>&</sup>lt;sup>4</sup> See North Somerset Local Plan 2018 – 2036, Pre-commencement document, June 2016.

attribute of most employment sites. Sites generally score higher in this category if the site is visible from multiple directions/routes and/or strategic routes. This is not always a determining factor that drives the attractiveness of a site but is used in this assessment as one potential feature that should generally be sought.

- 13 **Market attractiveness**-The likelihood of the site being taken up in the market including factors such as take-up in the surrounding area, visibility, constraints and the sites strategic location etc. Information regarding any inquiries received by the Council is used in the consideration of this criteria.
- 14 **Strategic access**-The sites proximity to access onto the strategic road network including the motorway, and primary distributor roads. Actual travel distances (by car) have been identified to such routes from each site and compared against guidance for local accessibility. Distance to nearest strategic junction has been considered with higher scores for proximity to a motorway junction.
- 15 **Proximity to train station and or bus connections** Access to nearby bus stops and train stations are considered beneficial attributes for both the marketability of an employment site and its sustainability in use, encouraging where possible sustainable modes of travel to work. Sites with access to both are scored higher offering choice of travel modes and potential for sustainable travel.
- 16 **Development and environmental constraints-**Drawing on information regarding any specific physical attributes of the site including gradient, shape, presence of any features on the site in addition to any known environmental constraints e.g. flooding etc that may provide a significant constraint that would hinder development potential. This paper does not set out to provide an exhaustive appraisal of constraints rather a starting point drawing out any known significant constraints through a 'desk top' assessment. Further detailed analysis will be required on any proposed allocations through the plan making process.
- 17 The fewer constraints the better the score for this criteria, however because constraints cannot be considered of equal weight, care needs to be taken when interpreting the output from this category.
- 18 **Compatibility with adjoining uses**-The sites development for its intended employment uses primarily within the B use classes and the relationships with immediately adjacent land uses is important to consider. In particular, scope for noise impacts and other environmental impacts are considered. Further analysis may be required to focus down into the specific mix of uses adjoining a site in order to identify any building/land use specific conflicts depending on the type of employment to be proposed on the allocation.
- 19 As a general guide, the presence of existing and/or planned residential development is considered and its proximity used as a guide to determine the score for this assessment. Generally however, because only B2/8 uses tend to be noisier and the allocations in most cases don't specify between them, this criteria should only be used as a loose guide.