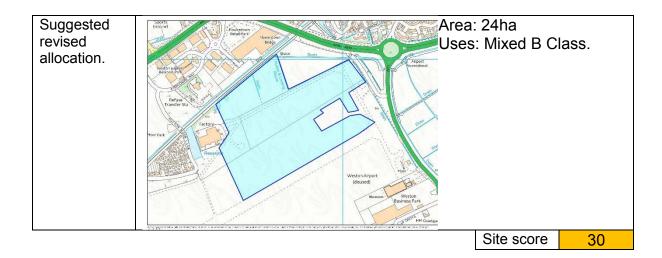

| Potential uses                      | Mixed although desirable not to compete for demand with sites within the Junction 21 EA.                                                             |            |    |  |
|-------------------------------------|------------------------------------------------------------------------------------------------------------------------------------------------------|------------|----|--|
| Availability                        | Available.                                                                                                                                           | Available. |    |  |
| Delivery<br>timescale               | Uncertain although given its current undeveloped condition, it<br>is considered feasible that it could be brought forward within<br>the plan period. |            |    |  |
| Suggested<br>revised<br>allocation. | 0.5ha as part of a revised mixed use allocation.                                                                                                     |            |    |  |
|                                     | •                                                                                                                                                    | Site score | 18 |  |